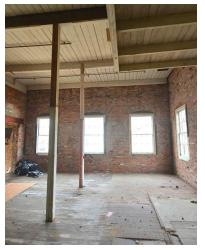

### **PROPERTY DESCRIPTION**

The historic Woodbridge Mill building is a turn-of-the-century factory building totaling 33,948 SF and situated on 1.03 acres. Originally built as an expansion location for the Glastonbury Knitting Company, this storied property is located at the 3-way junction of Middle East Tpke, East Center Street and Woodbridge Street. The property has approvals in place to be converted into 25 senior apartments (age of 55+, owners believe approvals could be had with no age restrictions), allows for historic tax credits (both statewide and federal), and has a projected NOI of \$370,000+/- per year. Architectural plans are already in the work and would allow for a great unit mix of 16 one bedroom apartments, and 9 two bedroom apartments.