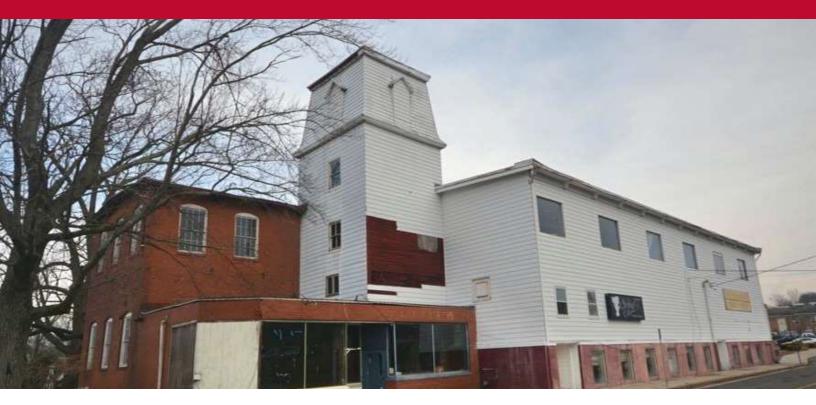

### **PROPERTY DESCRIPTION**

The historic Woodbridge Mill building is a turn-of-the-century factory building totaling 33,948 SF and situated on 1.03 acres. Originally built as an expansion location for the Glastonbury Knitting Company, this storied property is located at the 3-way junction of Middle East Tpke, East Center Street and Woodbridge Street. The property has approvals in place to be converted into 25 senior apartments (age of 55+, owners believe approvals could be had with no age restrictions), allows for historic tax credits (both statewide and federal), and has a projected NOI of \$370,000+/- per year. Architectural plans are already in the work and would allow for a great unit mix of 16 one bedroom apartments, and 9 two bedroom apartments.

### **PROPERTY HIGHLIGHTS**

- Approved for 24 apartments and 2 store fronts
- Senior Housing (Owners believe approvals could be had with no age restrictions)
- State Register of Historic Places
- State and Federal Tax Credits Eligible