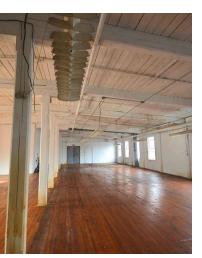

### **PROPERTY DESCRIPTION**

The historic Woodbridge Mill building is a turn-of-the-century factory building totaling 33,948 SF and situated on 1.03 acres. Originally built as an expansion location for the Glastonbury Knitting Company, this storied property is located at the 3-way junction of Middle East Tpke, East Center Street and Woodbridge Street. The property has approvals in place to be converted into 25 senior apartments (age of 55+, owners believe approvals could be had with no age restrictions), allows for historic tax credits (both statewide and federal), and has a projected NOI of \$370,000+/- per year. Architectural plans are already in the work and would allow for a great unit mix of 16 one bedroom apartments, and 9 two bedroom apartments.

### **PROPERTY HIGHLIGHTS**

- Approved for 24 apartments and 2 store fronts
- Senior Housing (Owners believe approvals could be had with no age restrictions)
- State Register of Historic Places
- State and Federal Tax Credits Eligible