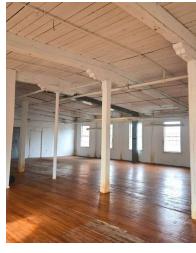

### **PROPERTY DESCRIPTION**

The historic Woodbridge Mill building is a turn-of-the-century factory building totaling 33,948 SF and situated on 1.03 acres. Originally built as an expansion location for the Glastonbury Knitting Company, this storied property is located at the 3-way junction of Middle East Tpke, East Center Street and Woodbridge Street. The property has approvals in place to be converted into 25 senior apartments (age of 55+, owners believe approvals could be had with no age restrictions), allows for historic tax credits (both statewide and federal), and has a projected NOI of \$370,000+/- per year. Architectural plans are already in the work and would allow for a great unit mix of 16 one bedroom apartments, and 9 two bedroom apartments.

### **PROPERTY HIGHLIGHTS**

- Approved for 24 apartments and 2 store fronts
- Senior Housing (Owners believe approvals could be had with no age restrictions)
- State Register of Historic Places
- State and Federal Tax Credits Eligible