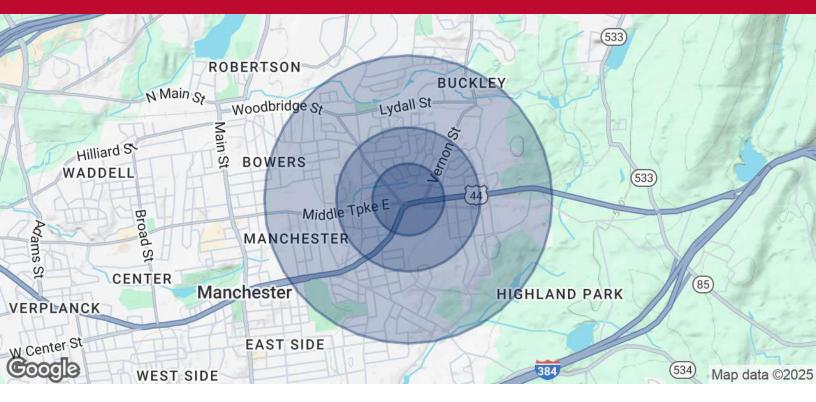

### OFFERING SUMMARY

| Sale Price:      |          |    |           | \$625,000  |
|------------------|----------|----|-----------|------------|
| Number of Units: |          |    |           | 26         |
| Lot Size:        |          |    |           | 1.03 Acres |
| Building Size:   |          |    |           | 33,948 SF  |
|                  |          |    |           |            |
| DEMOGRAPHICS     | 0.25 MII | ES | 0.5 MILES | 1 MILE     |
| Total Households | 254      |    | 992       | 3,675      |
| Total Population | 645      |    | 2,445     | 8,792      |
|                  |          |    |           |            |

# WOODBRIDGE MILL • MULTIFAMILY PROPERTY FOR SALE

501 MIDDLE TPKE EAST, MANCHESTER, CT 06040

| POPULATION           | 0.25 MILES | 0.5 MILES | 1 MILE    |
|----------------------|------------|-----------|-----------|
| Total Population     | 645        | 2,445     | 8,792     |
| Average Age          | 45.6       | 44.0      | 41.5      |
| Average Age (Male)   | 46.8       | 45.2      | 42.5      |
| Average Age (Female) | 45.0       | 44.7      | 41.9      |
| HOUSEHOLDS & INCOME  | 0.25 MILES | 0.5 MILES | 1 MILE    |
| Total Households     | 254        | 992       | 3,675     |
| # of Persons per HH  | 2.5        | 2.5       | 2.4       |
| Average HH Income    | \$105,091  | \$102,373 | \$94,494  |
| Average House Value  | \$209,824  | \$202,414 | \$189,412 |