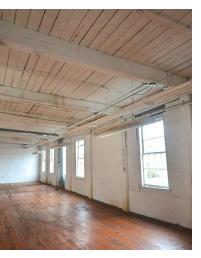

### **PROPERTY DESCRIPTION**

The historic Woodbridge Mill building is a turn-of-the-century factory building totaling 33,948 SF and situated on 1.03 acres. Originally built as an expansion location for the Glastonbury Knitting Company, this storied property is located at the 3-way junction of Middle East Tpke, East Center Street and Woodbridge Street. The property has approvals in place to be converted into 25 senior apartments (age of 55+, owners believe approvals could be had with no age restrictions), allows for historic tax credits (both statewide and federal), and has a projected NOI of \$370,000+/- per year. Architectural plans are already in the work and would allow for a great unit mix of 16 one bedroom apartments, and 9 two bedroom apartments.