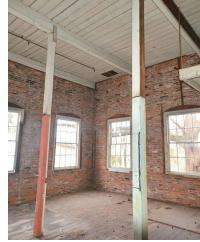

### **PROPERTY DESCRIPTION**

The historic Woodbridge Mill building is a turn-of-the-century factory building totaling 33,948 SF and situated on 1.03 acres. Originally built as an expansion location for the Glastonbury Knitting Company, this storied property is located at the 3-way junction of Middle East Tpke, East Center Street and Woodbridge Street. The property has approvals in place to be converted into 25 senior apartments (age of 55+, owners believe approvals could be had with no age restrictions), allows for historic tax credits (both statewide and federal), and has a projected NOI of \$370,000+/- per year. Architectural plans are already in the work and would allow for a great unit mix of 16 one bedroom apartments, and 9 two bedroom apartments.

### **PROPERTY HIGHLIGHTS**

- Approved for 24 apartments and 2 store fronts
- Senior Housing (Owners believe approvals could be had with no age restrictions)
- State Register of Historic Places
- State and Federal Tax Credits Eligible