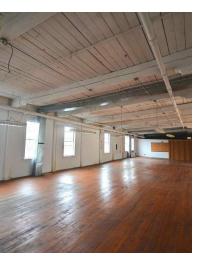

### **PROPERTY DESCRIPTION**

The historic Woodbridge Mill building is a turn-of-the-century factory building totaling 33,948 SF and situated on 1.03 acres. Originally built as an expansion location for the Glastonbury Knitting Company, this storied property is located at the 3-way junction of Middle East Tpke, East Center Street and Woodbridge Street. The property has approvals in place to be converted into 25 senior apartments (age of 55+, owners believe approvals could be had with no age restrictions), allows for historic tax credits (both statewide and federal), and has a projected NOI of \$370,000+/- per year. Architectural plans are already in the work and would allow for a great unit mix of 16 one bedroom apartments, and 9 two bedroom apartments.

### **PROPERTY HIGHLIGHTS**

- Approved for 24 apartments and 2 store fronts
- Senior Housing (Owners believe approvals could be had with no age restrictions)
- State Register of Historic Places
- State and Federal Tax Credits Eligible