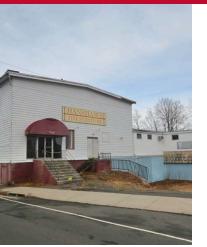

### **PROPERTY DESCRIPTION**

The historic Woodbridge Mill building is a turn-of-the-century factory building totaling 33,948 SF and situated on 1.03 acres. Originally built as an expansion location for the Glastonbury Knitting Company, this storied property is located at the 3-way junction of Middle East Tpke, East Center Street and Woodbridge Street. The property has approvals in place to be converted into 25 senior apartments (age of 55+, owners believe approvals could be had with no age restrictions), allows for historic tax credits (both statewide and federal), and has a projected NOI of \$370,000+/- per year. Architectural plans are already in the work and would allow for a great unit mix of 16 one bedroom apartments, and 9 two bedroom apartments.

### **PROPERTY HIGHLIGHTS**

- Approved for 24 apartments and 2 store fronts
- Senior Housing (Owners believe approvals could be had with no age restrictions)
- State Register of Historic Places
- State and Federal Tax Credits Eligible