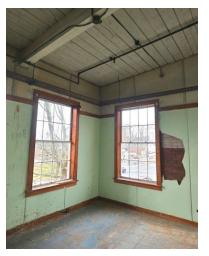

### **PROPERTY DESCRIPTION**

The historic Woodbridge Mill building is a turn-of-the-century factory building totaling 33,948 SF and situated on 1.03 acres. Originally built as an expansion location for the Glastonbury Knitting Company, this storied property is located at the 3-way junction of Middle East Tpke, East Center Street and Woodbridge Street. The property has approvals in place to be converted into 25 senior apartments (age of 55+, owners believe approvals could be had with no age restrictions), allows for historic tax credits (both statewide and federal), and has a projected NOI of \$370,000+/- per year. Architectural plans are already in the work and would allow for a great unit mix of 16 one bedroom apartments, and 9 two bedroom apartments.