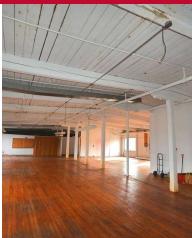

### **PROPERTY DESCRIPTION**

The historic Woodbridge Mill building is a turn-of-the-century factory building totaling 33,948 SF and situated on 1.03 acres. Originally built as an expansion location for the Glastonbury Knitting Company, this storied property is located at the 3-way junction of Middle East Tpke, East Center Street and Woodbridge Street. The property has approvals in place to be converted into 25 senior apartments (age of 55+, owners believe approvals could be had with no age restrictions), allows for historic tax credits (both statewide and federal), and has a projected NOI of \$370,000+/- per year. Architectural plans are already in the work and would allow for a great unit mix of 16 one bedroom apartments, and 9 two bedroom apartments.

### **PROPERTY HIGHLIGHTS**

- Approved for 24 apartments and 2 store fronts
- Senior Housing (Owners believe approvals could be had with no age restrictions)
- State Register of Historic Places
- State and Federal Tax Credits Eligible