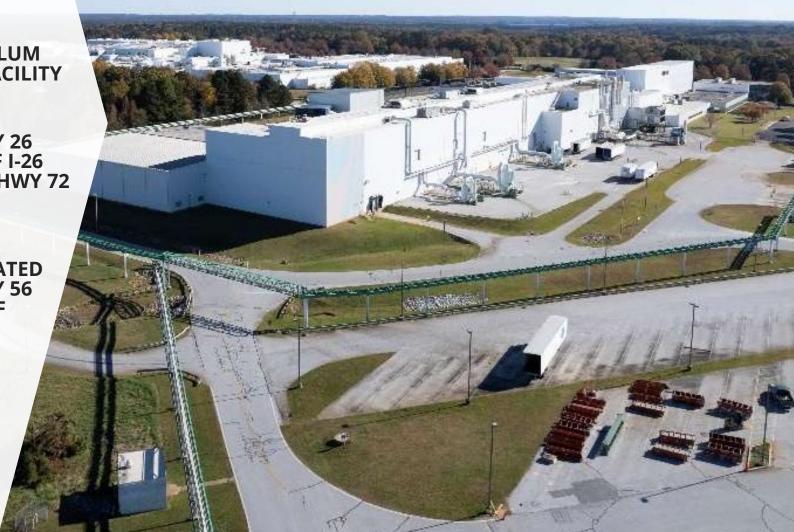

WASTEWATER TREATMENT & ALUM PRODUCTION FACILITY

LOCATED APPROXIMATELY 26
MILES SOUTH OF 1-26 **VIA FOUR-LANE HWY 72** 

**GREENVILLE-SPARTANBURG** AIRPORT IS LOCATED APPROXIMATELY 56 MILES NORTH OF THE SITE