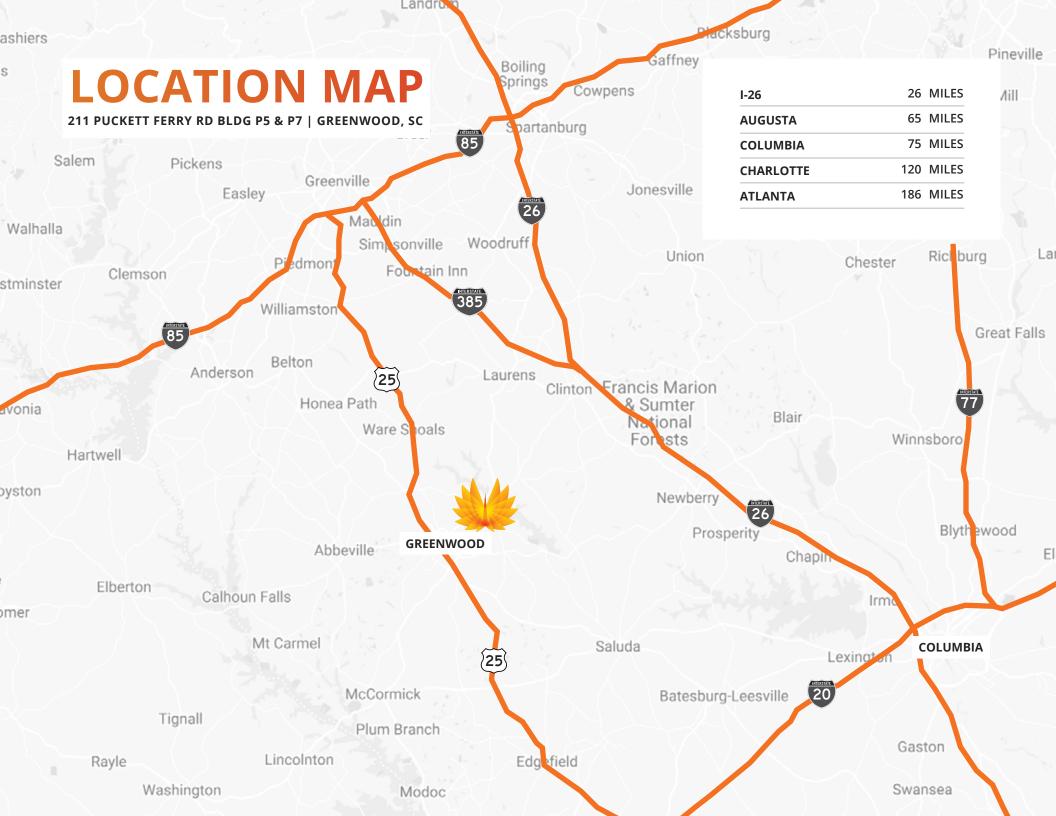

WASTEWATER TREATMENT & ALUM PRODUCTION FACILITY

LOCATED APPROXIMATELY 26
MILES SOUTH OF 1-26 **VIA FOUR-LANE HWY 72** 

**GREENVILLE-SPARTANBURG** AIRPORT IS LOCATED APPROXIMATELY 56 MILES NORTH OF THE SITE

## **PROPERTY DETAILS**

211 PUCKETT FERRY RD BLDG P5 & P7 | GREENWOOD, SC

| AVAILABLE SPACE  | 195,414 SF                                                                                                      |  |
|------------------|-----------------------------------------------------------------------------------------------------------------|--|
| DOCK DOORS       | Three 8' x 10' Dock High Doors with Levelers, Seals, & Locks                                                    |  |
| CLEAR HEIGHT     | 35' - 69' 6"                                                                                                    |  |
| YEAR BUILT       | 1989 & 2004                                                                                                     |  |
| FIRE SUPPRESSION | 100% Wet System; Density from .2/1500 to .3/4114                                                                |  |
| CHILLERS         | Two 2004 Muvintage 1280-Ton Trane R-123                                                                         |  |
| BOILERS          | One 500-HP & One 800-HP Cleaver Brooks 150 PSI Gas Fired                                                        |  |
| POWER            | Supplied by Duke Energy, 4160/480 Volts, 3-Phase, Two 1200-Amp Main Breakers at 4160V. Two 2500KVA Transformers |  |
| LAND AREA        | 25.86 Acres                                                                                                     |  |
| PARCEL ID        | 6877-783-806                                                                                                    |  |