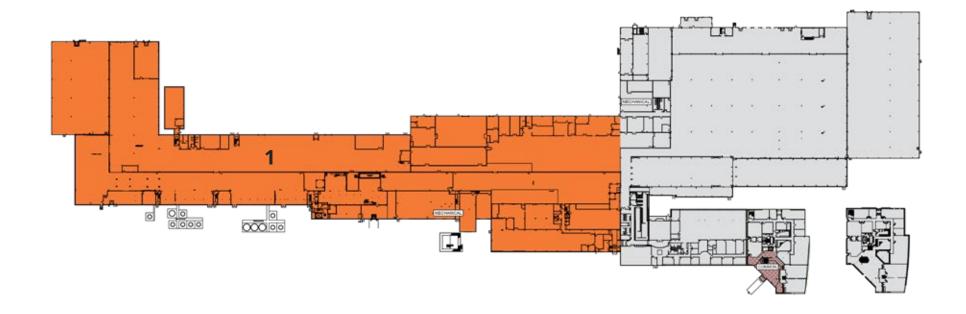

## FLOOR PLAN 211 PUCKETT FERRY RD BLDG P5 & P7 | GREENWOOD, SC

| NUMBER | SPACE DESIGNATION | SQUARE FEET |
|--------|-------------------|-------------|
| 1      | AVAILABLE         | 195,414 SF  |
| TOTAL  |                   | 195,414 SF  |