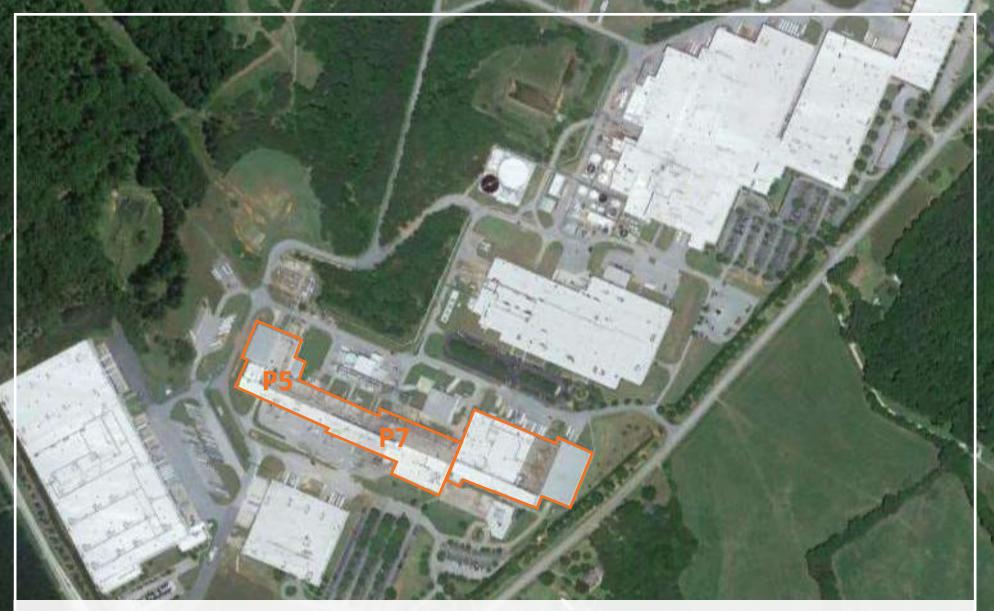

## **PROPERTY DETAILS**

211 PUCKETT FERRY RD BLDG P5 & P7 | GREENWOOD, SC

| AVAILABLE SPACE  | 195,414 SF                                                                                                      |  |
|------------------|-----------------------------------------------------------------------------------------------------------------|--|
| DOCK DOORS       | Three 8' x 10' Dock High Doors with Levelers, Seals, & Locks                                                    |  |
| CLEAR HEIGHT     | 35' - 69' 6"                                                                                                    |  |
| YEAR BUILT       | 1989 & 2004                                                                                                     |  |
| FIRE SUPPRESSION | 100% Wet System; Density from .2/1500 to .3/4114                                                                |  |
| CHILLERS         | Two 2004 Muvintage 1280-Ton Trane R-123                                                                         |  |
| BOILERS          | One 500-HP & One 800-HP Cleaver Brooks 150 PSI Gas Fired                                                        |  |
| POWER            | Supplied by Duke Energy, 4160/480 Volts, 3-Phase, Two 1200-Amp Main Breakers at 4160V. Two 2500KVA Transformers |  |
| LAND AREA        | 25.86 Acres                                                                                                     |  |
| PARCEL ID        | 6877-783-806                                                                                                    |  |