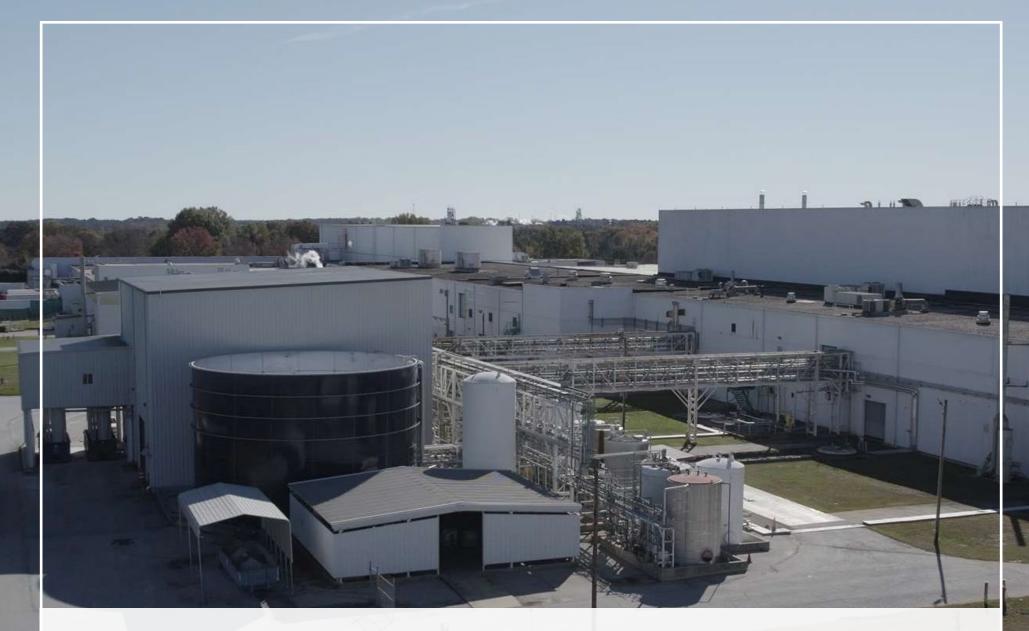

WASTEWATER TREATMENT & ALUM PRODUCTION FACILITY

LOCATED APPROXIMATELY 26
MILES SOUTH OF 1-26 **VIA FOUR-LANE HWY 72** 

**GREENVILLE-SPARTANBURG** AIRPORT IS LOCATED APPROXIMATELY 56 MILES NORTH OF THE SITE

## **PROPERTY DETAILS**

211 PUCKETT FERRY RD BLDG P5 & P7 | GREENWOOD, SC

| AVAILABLE SPACE  | 195,414 SF                                                                                                      |  |
|------------------|-----------------------------------------------------------------------------------------------------------------|--|
| DOCK DOORS       | Three 8' x 10' Dock High Doors with Levelers, Seals, & Locks                                                    |  |
| CLEAR HEIGHT     | 35' - 69' 6"                                                                                                    |  |
| YEAR BUILT       | 1989 & 2004                                                                                                     |  |
| FIRE SUPPRESSION | 100% Wet System; Density from .2/1500 to .3/4114                                                                |  |
| CHILLERS         | Two 2004 Muvintage 1280-Ton Trane R-123                                                                         |  |
| BOILERS          | One 500-HP & One 800-HP Cleaver Brooks 150 PSI Gas Fired                                                        |  |
| POWER            | Supplied by Duke Energy, 4160/480 Volts, 3-Phase, Two 1200-Amp Main Breakers at 4160V. Two 2500KVA Transformers |  |
| LAND AREA        | 25.86 Acres                                                                                                     |  |
| PARCEL ID        | 6877-783-806                                                                                                    |  |