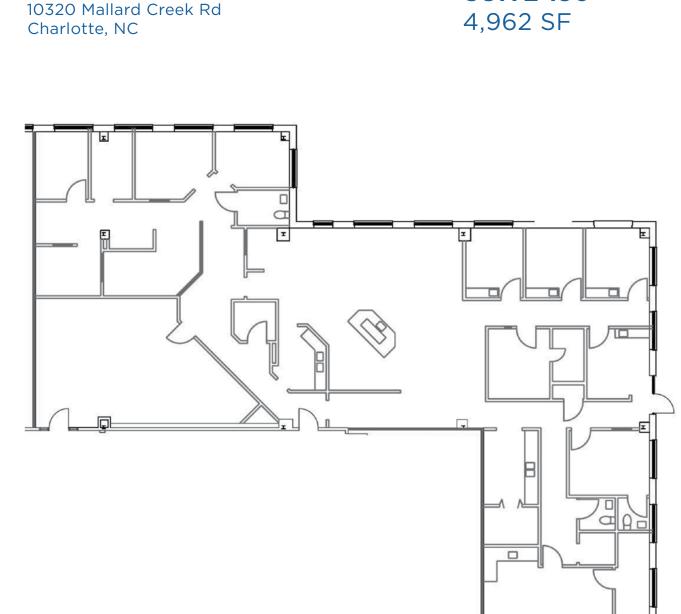

#### Mallard Crossing Medical Park 10320 Mallard Creek Rd Charlotte, NC

**SUITE 240** 2,257 SF