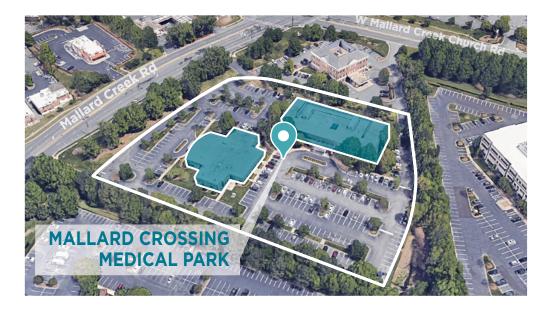

## Aerial Map

Mallard Creek Medical Park is a two building complex conveniently located near the University Research Park area of Charlotte, North Carolina. Mallard Creek Medical Park is within minutes of two area hospitals: Novant Health and Atrium Health University City making Mallard Creek Medical Park an ideal location for a medical practice.