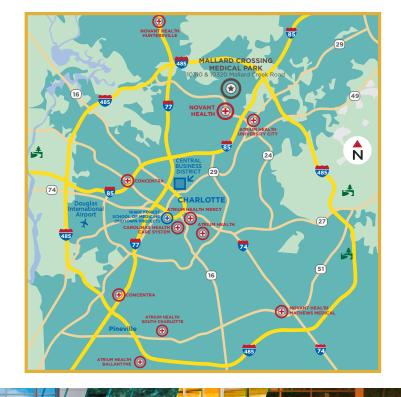

Mallard Crossing Medical Park is located in one of the best places to live in North Carolina, Charlotte's Mallard Creek – Withrow Downs neighborhood (*Niche*). The area's accessibility to I-85 and I-485, and health systems including Novant Health and Atrium Health University City, contributes to the location's increasing patient population.

- Two building complex
- Conveniently located near Charlotte's University area and popular health systems including Novant Health and Atrium Health University City
- Located in Charlotte's Mallard Creek-Withrow Downs neighborhood, named one of the best places to live in North Carolina (*Niche*)
- Ample surface parking
- Professionally managed and maintained
- Excellent co-tenancy
- Competitive leasing package with generous tenant improvement allowances
- Easy access to I-85 and I-485