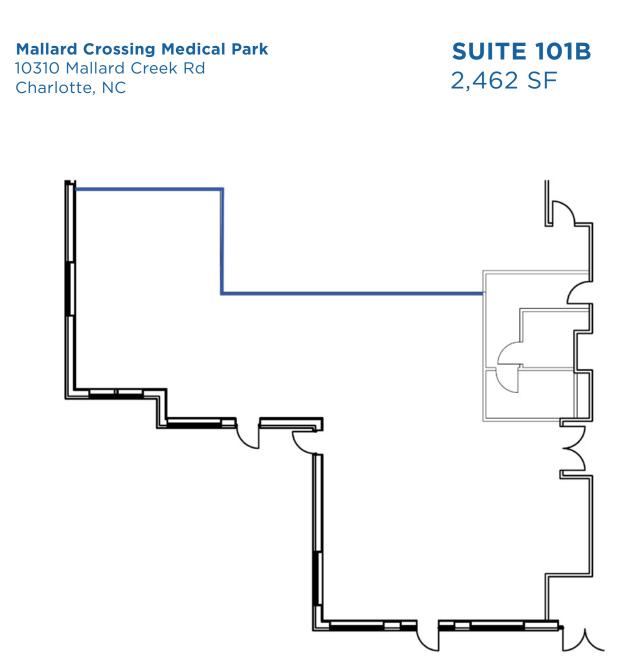

Household Size      | 2.50      | 2.60      |
| Median Home Value           | \$263,432 | \$217,588 |
| Median Year Built           | 1997      | 2000      |



- Two building complex
- Conveniently located near Charlotte's University area and popular health systems including Novant Health and Atrium Health University City
- Located in Charlotte's Mallard Creek-Withrow Downs neighborhood, named one of the best places to live in North Carolina (*Niche*)
- Ample surface parking
- Professionally managed and maintained
- Excellent co-tenancy
- Competitive leasing package with generous tenant improvement allowances
- Easy access to I-85 and I-485



### **For Leasing Information**

Contact Regional Leasing Director Erreca White at (706) 373-2889 Erreca.White@Lillibridge.com



LILLIBRIDGE







#### **For Leasing Information**

**SUITE 150** 



#### **For Leasing Information**

**Mallard Crossing Medical Park** 



#### Mallard Crossing Medical Park 10320 Mallard Creek Rd Charlotte, NC

**SUITE 240** 2,257 SF



#### **For Leasing Information**



#### Mallard Crossing Medical Park 10320 Mallard Creek Rd Charlotte, NC

**SUITE 260** 3,779 SF



#### **For Leasing Information**



#### Mallard Crossing Medical Park 10320 Mallard Creek Rd Charlotte, NC

**SUITE 275** 1,050 SF



### **For Leasing Information**

# ABOUT LILLIBRIDGE We Create Exceptional Places of Care



## Healthcare is a Rapidly Changing Environment

Lillibridge Healthcare Services is driven by a mission to create exceptional places of care. We consistently maintain state-of-the-art facilities, prioritize tenan