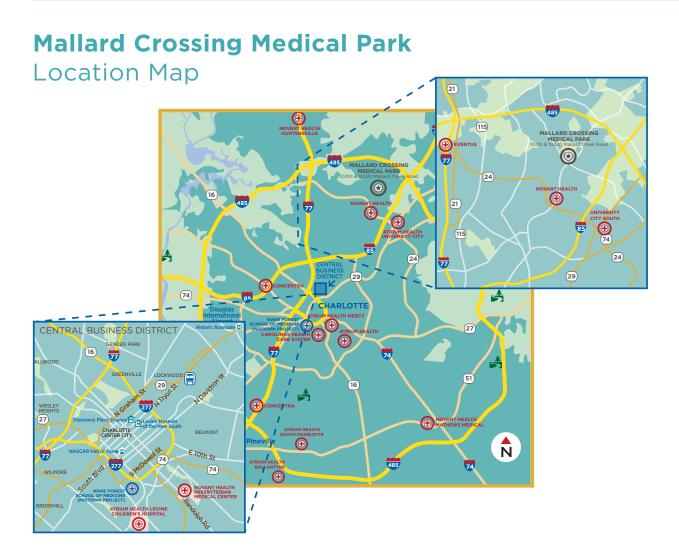

Mallard Crossing Medical Park is located in one of the best places to live in North Carolina, Charlotte's Mallard Creek – Withrow Downs neighborhood (*Niche*). The area's accessibility to I-85 and I-485, and health systems including Novant Health and Atrium Health University City, contributes to the location's increasing patient population.

In addition to the building's prime location, Mallard Crossing Medical Park tenants have access to an excellent referral network including Internal Medicine, Allergy, Chiropractic, Oncology, Dental Services (pediatric and general), and more.

#### TRANSPORTATION CHARLOTTE **INTERSTATE** |-85 3 min drive 1.4 mi I-485 6 min drive 2.5 mi **PUBLIC TRANSPORTATION - RAIL** Mallard Creek Rd & Mallard Hill Dr 4 min walk .2 mi Outbound - 54 Inbound **NEARBY HOSPITALS Atrium Health University City** 7 min drive 3.8 mi Novant Health Huntersville Medical Center 11 min drive 8,8 mi UPTOWN MUSEUMS, LANDMARKS, RESTAURANTS, PARKS & SHOPPING **Uptown Charlotte** 17 min drive 13.5 mi