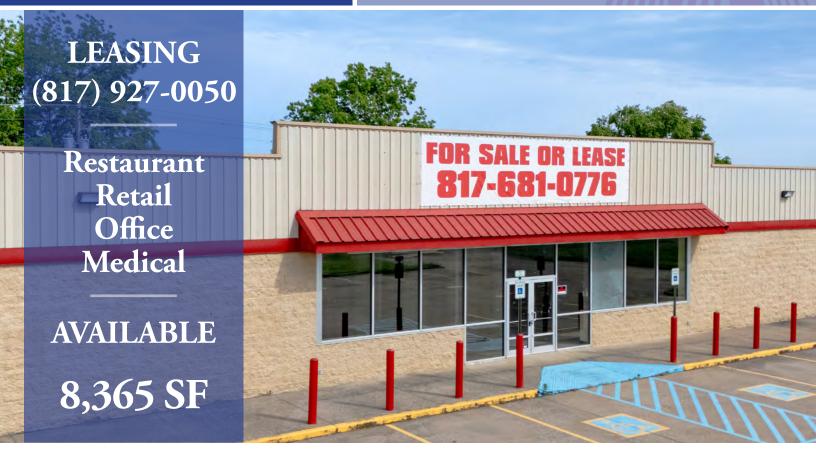

## Freestanding Hwy 25 33554 State Highway 25 | Advance MO

- 8,365 SF Center
- Stoddard County, Missouri
- 2012 Construction
- Great Visibility & Access from State Hwy 25

| Туре        | PSF            | Traffic Counts |           |
|-------------|----------------|----------------|-----------|
| NNN's       | TBD            | State Hwy 25   | 5,821 VPD |
| Lease Rates | Call for Rates | State Hwy C    | 2,118 VPD |

## Freestanding Hwy 25

33554 State Highway 25 | Advance MO

Woodcrest Capital, LLC 3113 South University Drive, Suite 600 Fort Worth, TX 76109