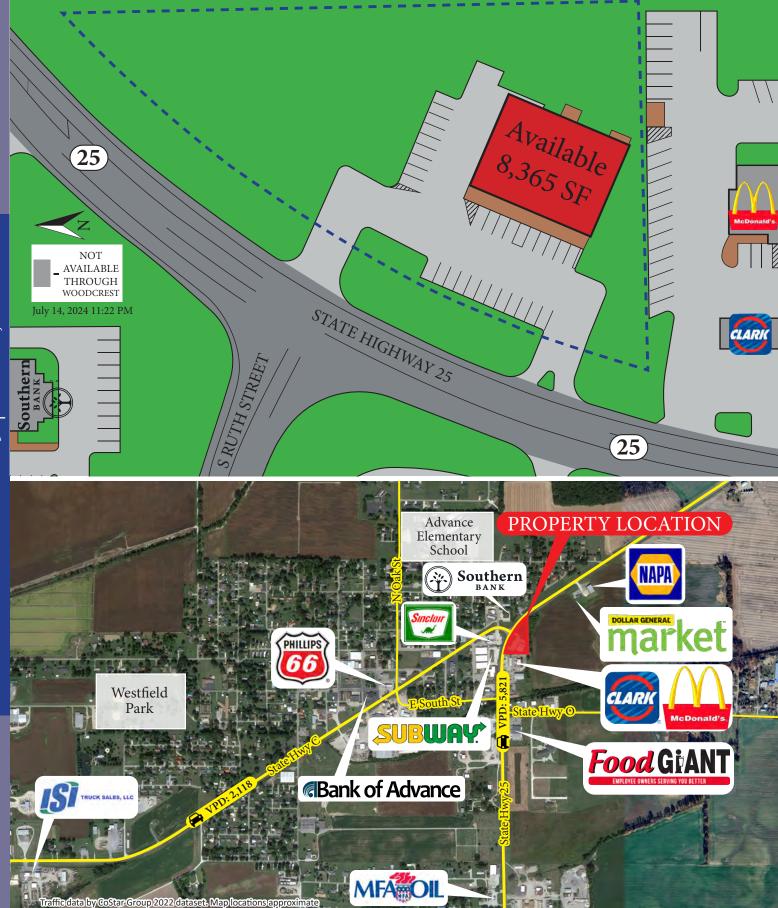

## Freestanding Hwy 25 33554 State Highway 25 | Advance MO

- 8,365 SF Center
- Stoddard County, Missouri
- 2012 Construction
- Great Visibility & Access from State Hwy 25

| Туре        | PSF            | Traffic Counts |           |
|-------------|----------------|----------------|-----------|
| NNN's       | TBD            | State Hwy 25   | 5,821 VPD |
| Lease Rates | Call for Rates | State Hwy C    | 2,118 VPD |

\* 1, 3, and 5 mile radius data provided by CoStar Group, 2023 dataset. \*\* Traffic Count (VPD) data provided by CoStar Group, 2022 dataset.

**Woodcrest Capital, LLC** 3113 South University Drive, Suite 600 Fort Worth, TX 76109