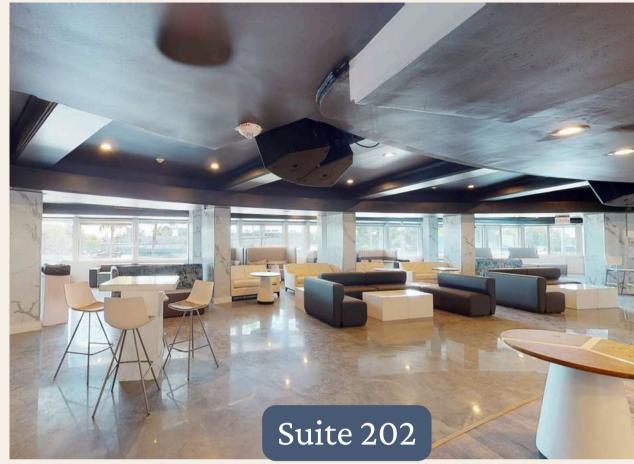

#### Available Spaces at KenAnn Building

**AVAILABLE** 1,250-16,000 SF

8TH FLOOR - OFFICE

7TH FLOOR - OFFICE

3RD FLOOR - OFFICE

2ND FLOOR - RESTAURANT