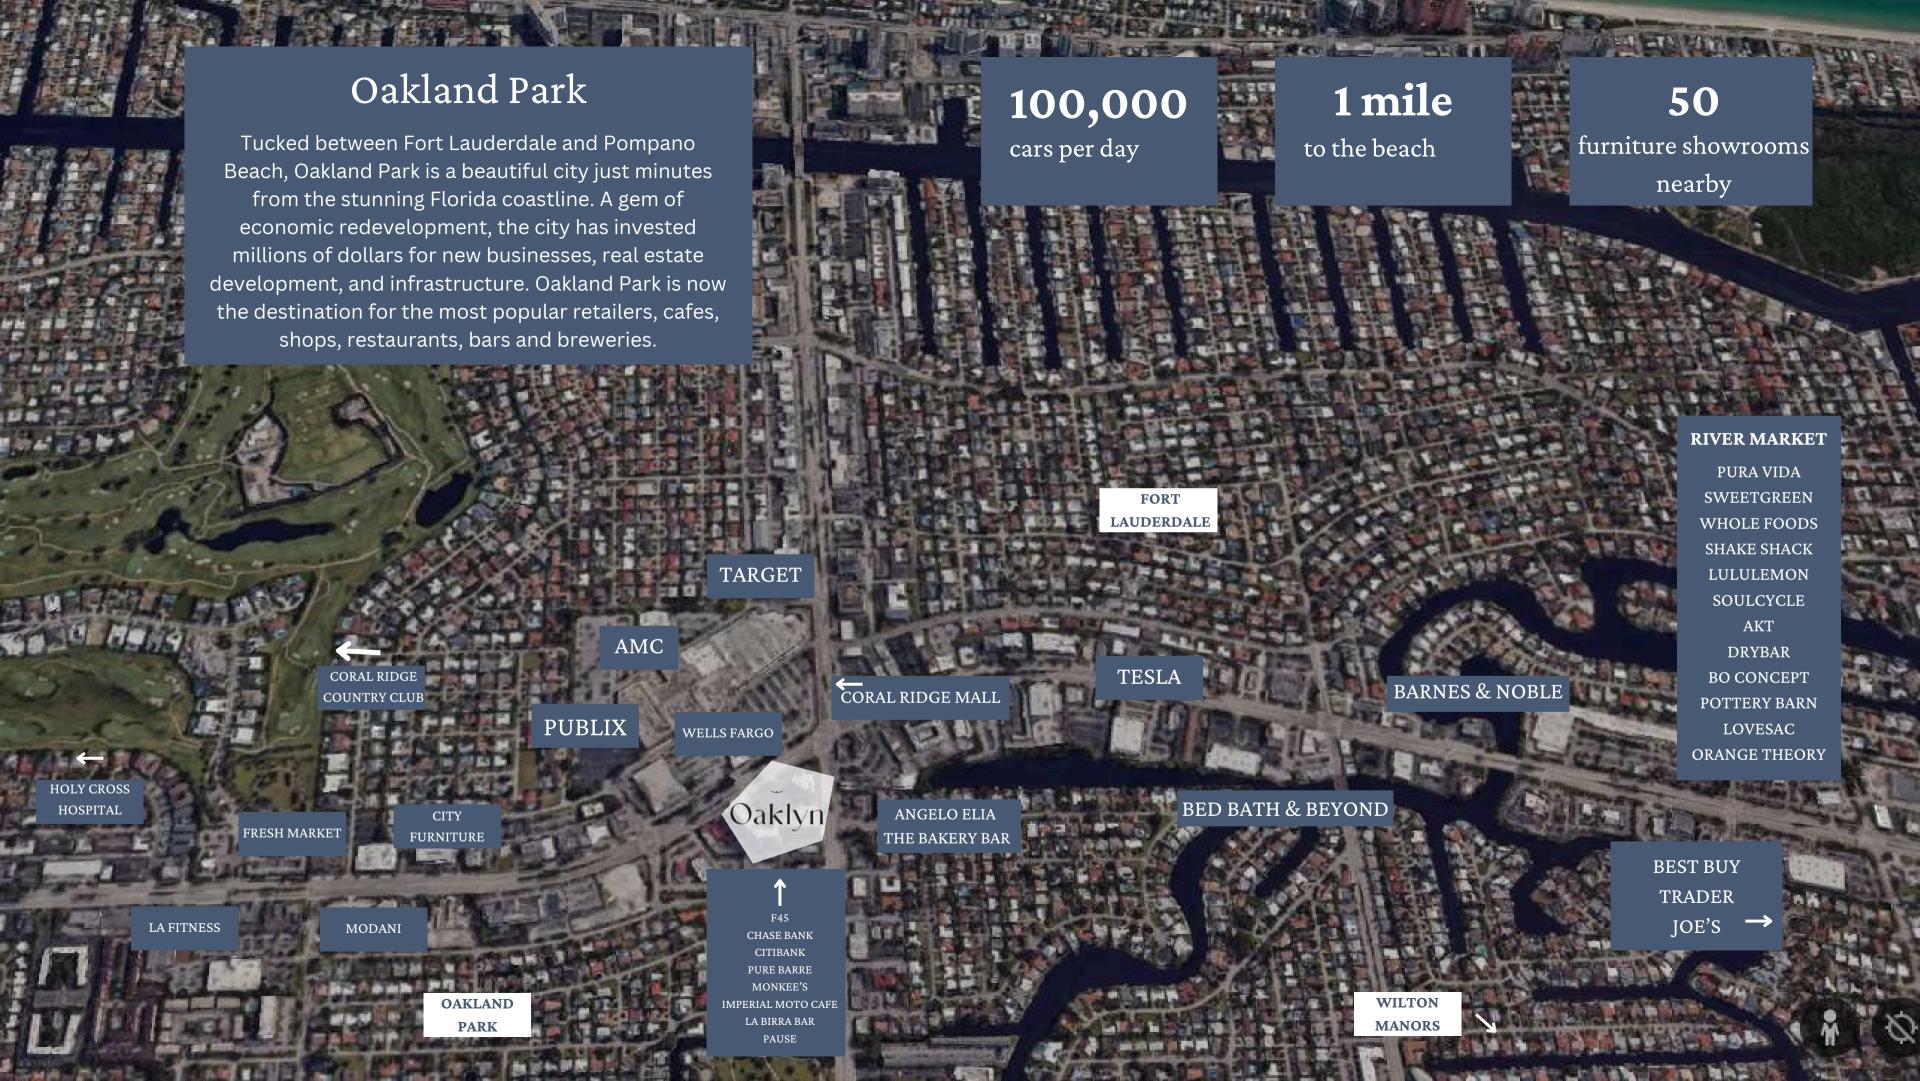

### Campus Retail

Discover the best of retail right on our campus! From top-notch health and wellness centers to cozy coffee shops, and fresh grocery options, we've got all your essentials covered. Savor delicious food and beverages at our diverse dining spots and stay stylish with our fantastic clothing stores. Whatever you need, you'll find it all here.

(II) palise

2.054 sf

n pure barre

Elevate your success by becoming part of Oaklyn's thriving retail landscape. Our vibrant campus offers a supportive community, consistent foot traffic, and a variety of unique shops. Join a network of innovative retailers and make your mark in a dynamic, growthoriented environment. Don't miss the opportunity to be part of Oaklyn's distinguished retail scene.