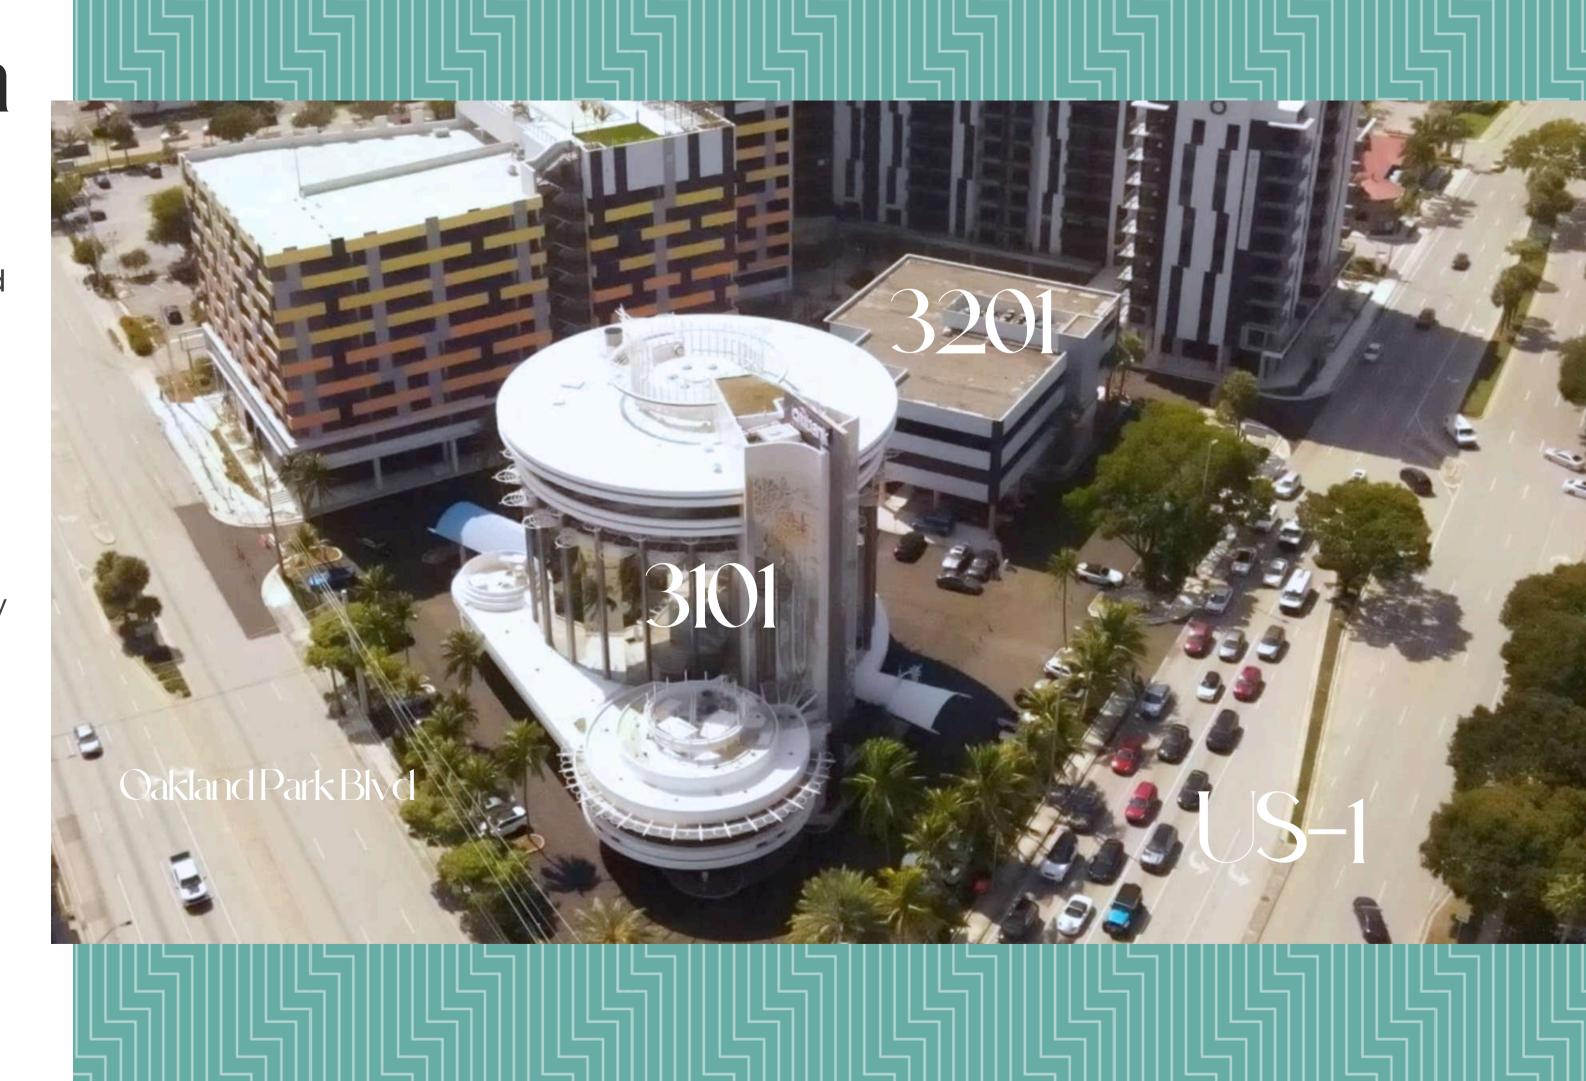

#### Location

Find us at the intersection of Federal Highway and Oakland Park Blvd.

3101 N. Federal Highway

3201 N. Federal Highway

**Level Phone Number** 

(954) 372-7280

#### KenAnn Building

The cornerstone of the Oaklyn Campus. Originally built in the 1960s, the building has a rich story and history over the years, serving as a postcard favorite due to it's cylindrical shape, captivating mirrored glass stretching 8 stories tall, and mosiac tile designs.

#### 3201Building

Located in the center of the Oaklyn campus, this 3-story building sits at the entrance of the complex with two curb cuts and 150 ft of frontage on Federal

Retail space on the first floor tenanted by Chase Bank while the third floor is fully occupied consisting of various medical and professional tenants including a plastic surgeon and a med spa.