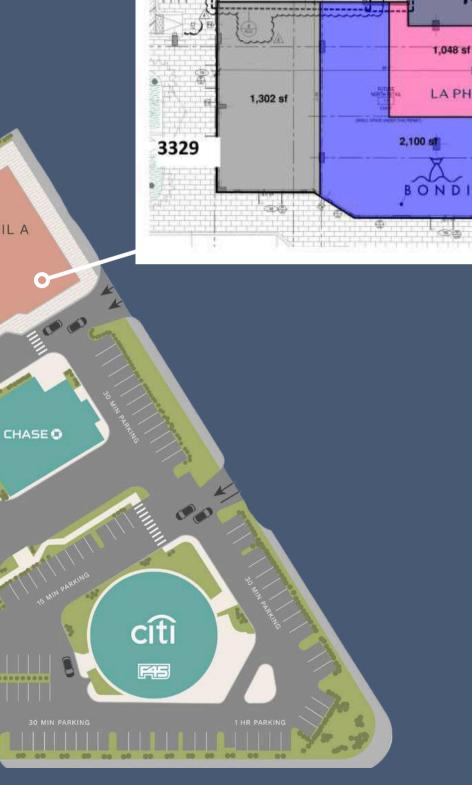

### Campus Retail

Discover the best of retail right on our campus! From top-notch health and wellness centers to cozy coffee shops, and fresh grocery options, we've got all your essentials covered. Savor delicious food and beverages at our diverse dining spots and stay stylish with our fantastic clothing stores. Whatever you need, you'll find it all here.

(II) palise

2.054 sf

n pure barre

Elevate your success by becoming part of Oaklyn's thriving retail landscape. Our vibrant campus offers a supportive community, consistent foot traffic, and a variety of unique shops. Join a network of innovative retailers and make your mark in a dynamic, growthoriented environment. Don't miss the opportunity to be part of Oaklyn's distinguished retail scene.

Join us today!

RETAIL PARKING

RETAIL B

& PARKING

GARAGE

SOUTH BOUNDS TO THE PROPERTY OF THE PROPERTY O

**CARROT EXPRESS** 

Monkee's

LA PHARMACIE

3337

3335

3331-A

3331-B