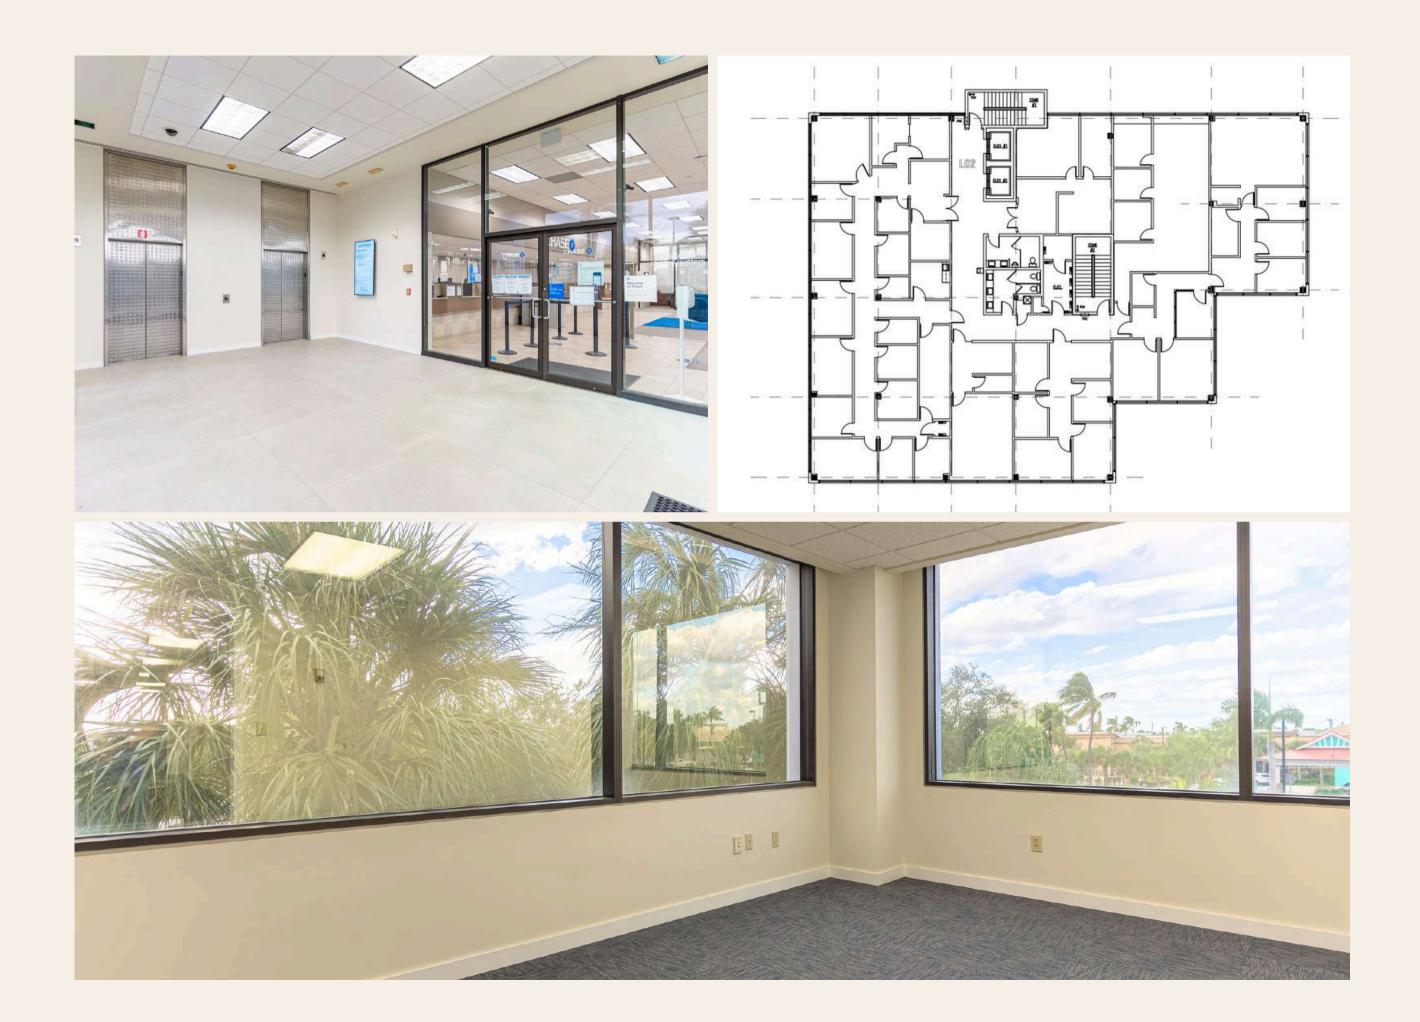

#### 3201Building

Located in the center of the Oaklyn campus, this 3-story building sits at the entrance of the complex with two curb cuts and 150 ft of frontage on Federal

Retail space on the first floor tenanted by Chase Bank while the third floor is fully occupied consisting of various medical and professional tenants including a plastic surgeon and a med spa.

#### Available Spaces at 3201

**AVAILABLE** 1,050-9,500 SF

2ND FLOOR - OFFICE