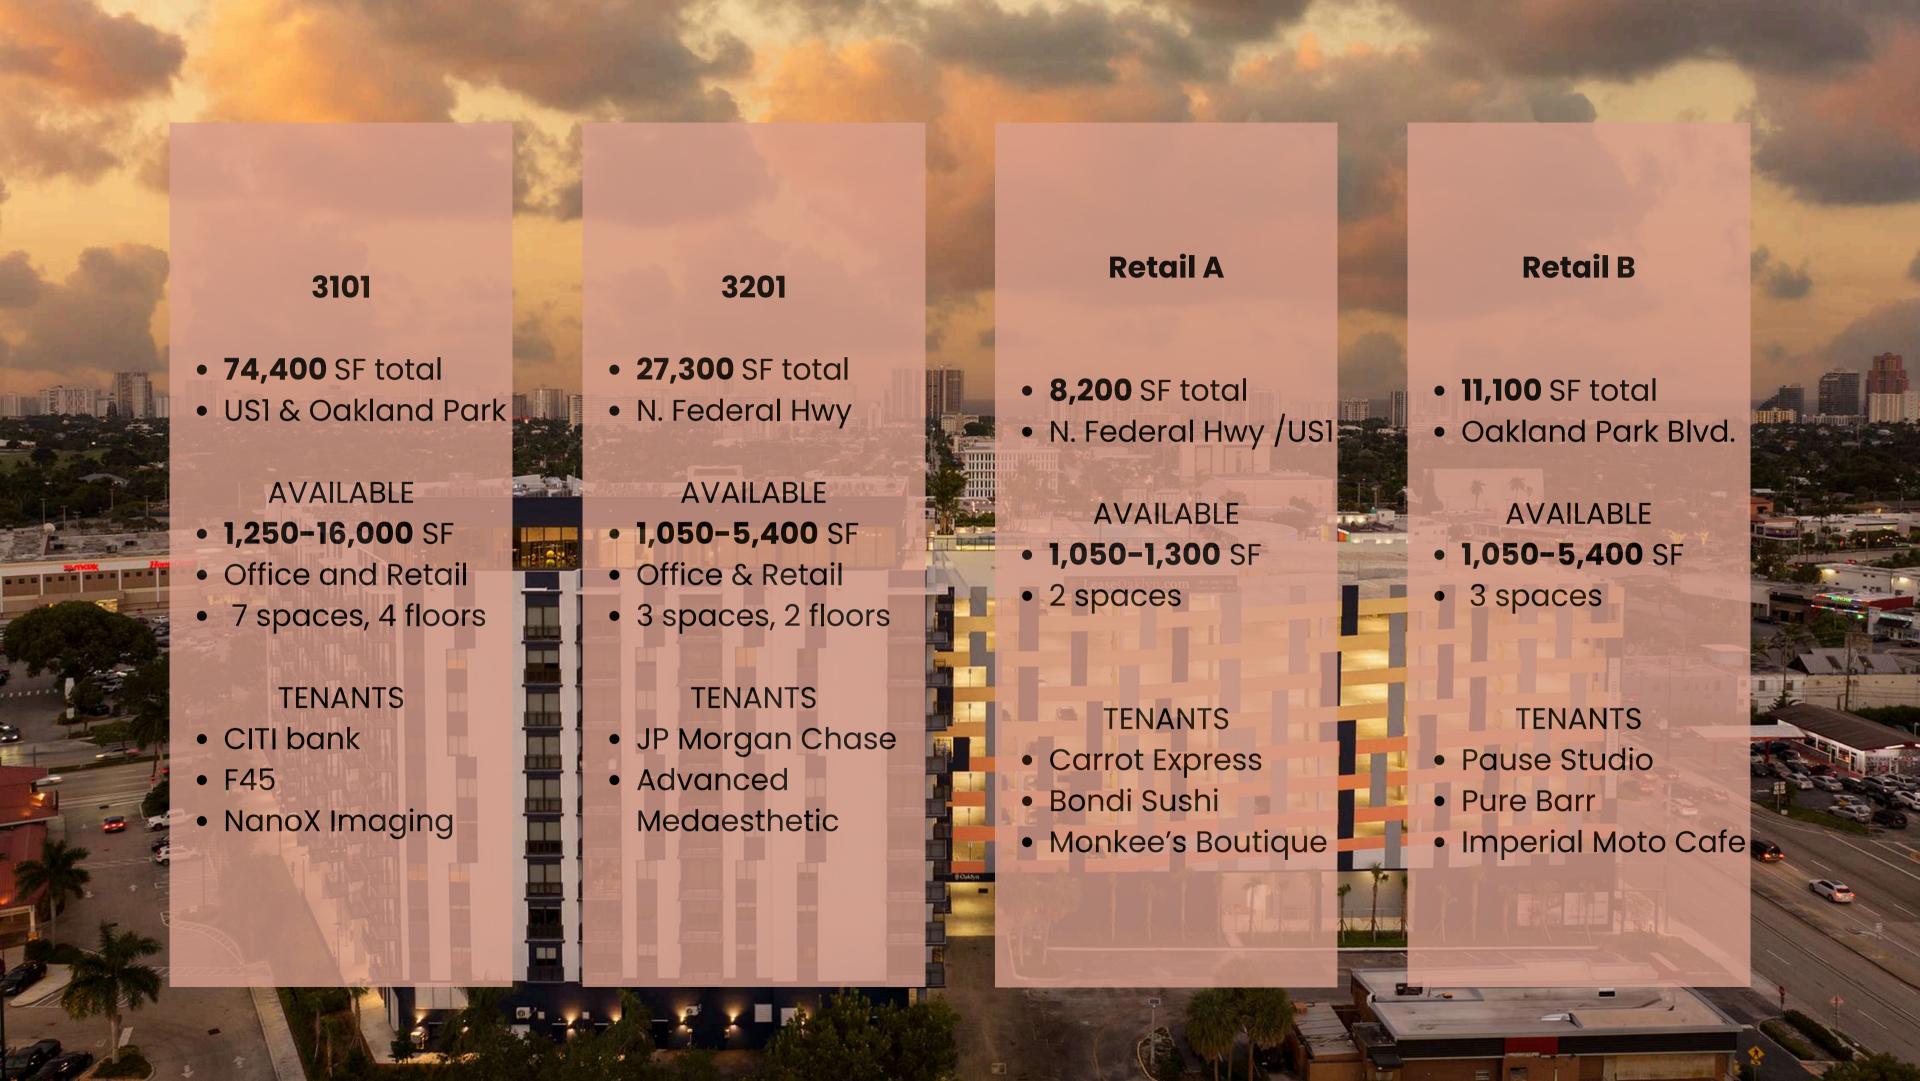

#### Current KenAnn Tenants

CITI BANK

LEVEL REALTY

F45

MOSIER VALENTINE LAW OFFICES

NANOX IMAGING

CHANGE LENDING

OAKLAND PARK FAMILY MEDICINE

**UNIDERM USA** 

SIERRA DENTAL

PODOLOGY CLINIC

MOBILITY SPINE & SPORTS

SHUSTER INTERIOR DESIGN

#### Available Spaces at KenAnn Building

**AVAILABLE** 1,250-16,000 SF

8TH FLOOR - OFFICE

7TH FLOOR - OFFICE

3RD FLOOR - OFFICE

2ND FLOOR - RESTAURANT

### Current 3201 Tenants

JP MORGAN CHASE

ADVANCED MEDAESTHETIC

JM PROPERTIES

2B NORTH BUILDERS

COSMETIC & RECONSTRUCTIVE SURGERY SPECIALISTS

#### Available Spaces at 3201

**AVAILABLE** 1,050-9,500 SF

2ND FLOOR - OFFICE