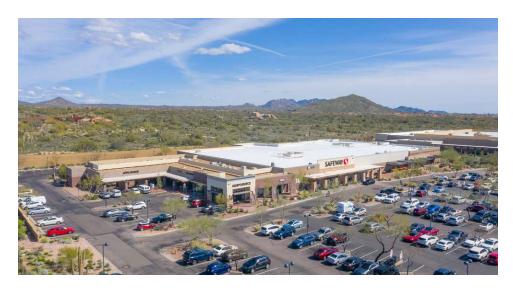

#### **PROPERTY HIGHLIGHTS**

- 2,792 SF Built Out MedSpa Available
- 1,423 SF Space Available
- The largest shopping center serving the affluent trade areas of North Scottsdale and Cave Creek.
- Average household income over \$220,000 in 3 mile radius.
- Anchored by Safeway, Target, PetSmart, Office Max, CVS with a host of other regional, national and local tenants.