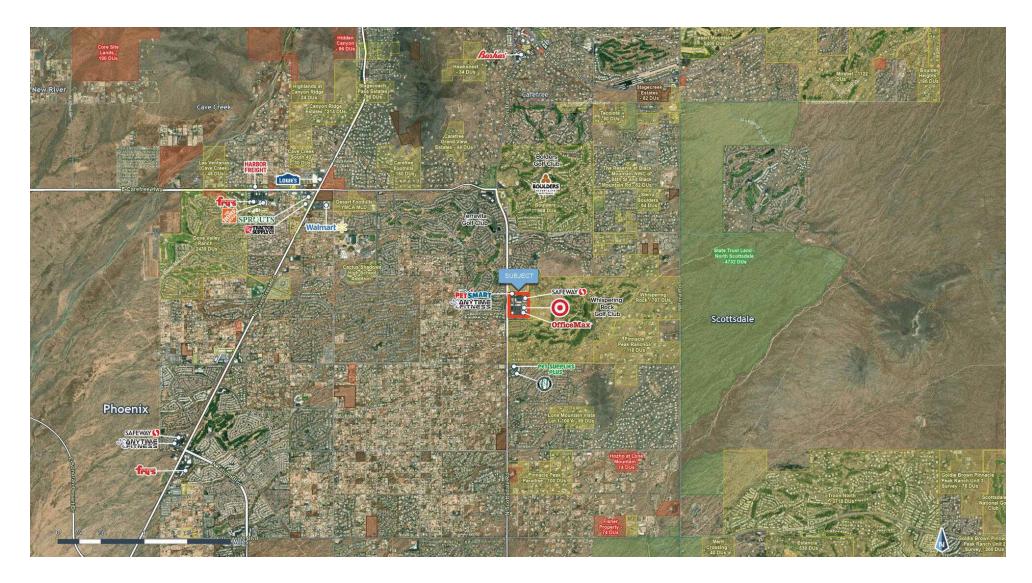

#### **LOCATION DESCRIPTION**

N/NEC Scottsdale Rd & Lone Mountain Rd

#### **PROPERTY HIGHLIGHTS**

- 2,792 SF Built Out MedSpa Available
- 1,423 SF Space Available
- The largest shopping center serving the affluent trade areas of North Scottsdale and Cave Creek.
- Average household income over \$220,000 in 3 mile radius.
- Anchored by Safeway, Target, PetSmart, Office Max, CVS with a host of other regional, national and local tenants.