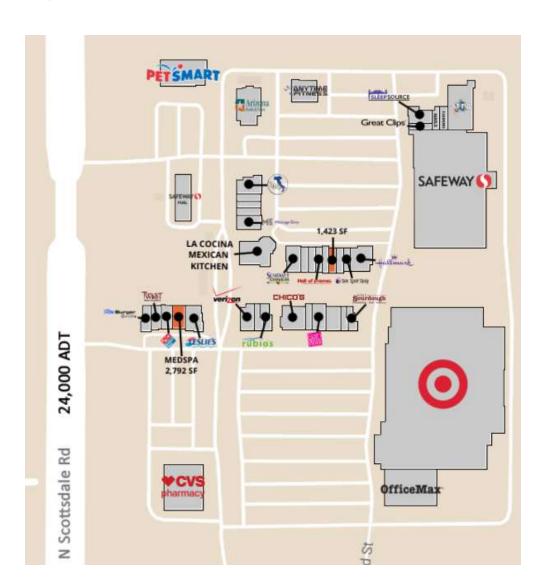

### **AREA CO-TENANTS**

N/NEC Scottsdale Rd & Lone Mountain Dr | Scottsdale, AZ

#### **LEGEND**

Available

Unavailable

N/NEC Scottsdale Rd & Lone Mountain Dr | Scottsdale, AZ

#### **AVAILABLE SPACES**

| SUITE | TENANT                         | SIZE      | PLANS            |  |
|-------|--------------------------------|-----------|------------------|--|
| 1     | ADAPTIVE FORCE PERFORMING ARTS | 8,117 SF  | -                |  |
| 2     | SUMMIT CLEANERS                | 1,173 SF  | -                |  |
| 3     | KELLY NAILS & SPA              | 1,173 SF  | -                |  |
| 4     | SLEEP SOURCE                   | 2,555 SF  | -                |  |
| 5     | GREAT CLIPS                    | 1,106 SF  | -                |  |
| 6     | SAFEWAY                        | 64,500 SF | -                |  |
| 8     | OFFICEMAX                      | 15,147 SF | -                |  |
| 9     | CVS                            | 13,813 SF | -                |  |
| 10    | BLU BRUGER GRILLE              | 2,036 SF  | -                |  |
| 11    | TWIST AMERICAN BISTRO          | 1,976 SF  | -                |  |
| 12    | DOMINO'S PIZZA                 | 1,700 SF  | -                |  |
| 13    | Available                      | 2,792 SF  | <u>View Here</u> |  |
| 14    | LESLIE'S POOL SUPPLIES         | 3,066 SF  | -                |  |
| 15    | VERIZON WIRELESS               | 2,248 SF  | -                |  |
| 16    | BAUDINE'S MAD ABOUT SHOES      | 1,472 SF  | -                |  |
|       |                                |           |                  |  |

N/NEC Scottsdale Rd & Lone Mountain Dr | Scottsdale, AZ

| SUITE | TENANT                                             | SIZE     | PLANS |
|-------|----------------------------------------------------|----------|-------|
| 17    | RUBIO'S COASTAL GRILL                              | 2,198 SF | -     |
| 18    | CHICO'S                                            | 4,310 SF | -     |
| 19    | CRYSTAL LOVE                                       | 1,430 SF | -     |
| 20    | BATH & BODY WORKS                                  | 2,999 SF | -     |
| 21    | WHY HELLO MODERN HOME                              | 2,265 SF | -     |
| 22    | CHERRY ON TOP                                      | 1,387 SF | -     |
| 23    | WORLD OF SOURDOUGH                                 | 1,583 SF | -     |
| 24    | KAREN'S HALLMARK                                   | 3,965 SF | -     |
| 25    | SEE SPOT SHOP                                      | 1,322 SF | -     |
| 26    | STRETCH ZONE                                       | 1,432 SF | -     |
| 27    | Available                                          | 1,423 SF | -     |
| 28    | ICON HAIR ARCHITEXTURE                             | 1,542 SF | -     |
| 29    | HALL OF FRAMES                                     | 1,348 SF | -     |
| 30    | POSTNET                                            | 1,348 SF | -     |
| 31    | EDUARDO BARBERSHOP                                 | 1,301 SF | -     |
| 32    | SUMMIT DINER                                       | 2,795 SF | -     |
| 33    | LA COCINA AUTHENTIC MEXICAN KITCHEN AND LA PARILLA | 6,064 SF | -     |
| 34    | MASSAGE ENVY                                       | 2,631 SF | -     |
| 35    | EYES OF NORTH SCOTTSDALE                           | 1,320 SF | -     |
| 36    | DAISY BLUE                                         | 1,266 SF | -     |
|       |                                                    |          |       |

## THE SUMMIT AT SCOTTSDALE

N/NEC Scottsdale Rd & Lone Mountain Dr | Scottsdale, AZ

| SUITE | TENANT                        | SIZE     | PLANS |
|-------|-------------------------------|----------|-------|
| 37    | PRETTY PLEASE                 | 1,323 SF | -     |
| 38    | THE ITALIAN DAUGHTER PIZZERIA | 2,965 SF | -     |
| 39    | SAFEWAY FUEL                  | 5,542 SF | -     |
| 40    | PETSMART                      | 9,669 SF | -     |
| 42    | ANYTIME FITNESS               | 4,192 SF | -     |