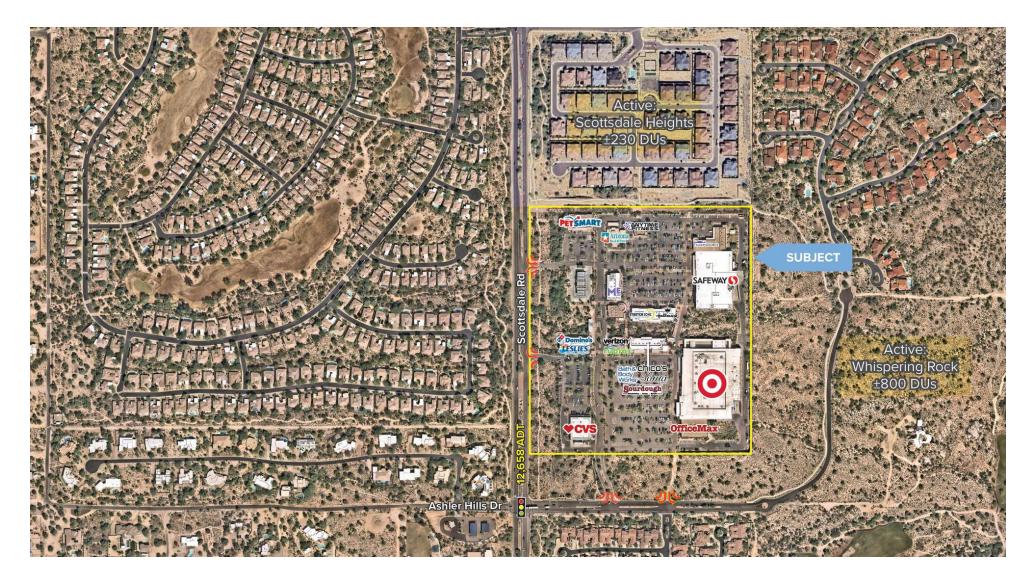

### **AREA CO-TENANTS**

N/NEC Scottsdale Rd & Lone Mountain Dr | Scottsdale, AZ

#### **LEGEND**

Available

Unavailable

N/NEC Scottsdale Rd & Lone Mountain Dr | Scottsdale, AZ

#### **AVAILABLE SPACES**

| SUITE | TENANT                         | SIZE      | PLANS            |  |
|-------|--------------------------------|-----------|------------------|--|
| 1     | ADAPTIVE FORCE PERFORMING ARTS | 8,117 SF  | -                |  |
| 2     | SUMMIT CLEANERS                | 1,173 SF  | -                |  |
| 3     | KELLY NAILS & SPA              | 1,173 SF  | -                |  |
| 4     | SLEEP SOURCE                   | 2,555 SF  | -                |  |
| 5     | GREAT CLIPS                    | 1,106 SF  | -                |  |
| 6     | SAFEWAY                        | 64,500 SF | -                |  |
| 8     | OFFICEMAX                      | 15,147 SF | -                |  |
| 9     | CVS                            | 13,813 SF | -                |  |
| 10    | BLU BRUGER GRILLE              | 2,036 SF  | -                |  |
| 11    | TWIST AMERICAN BISTRO          | 1,976 SF  | -                |  |
| 12    | DOMINO'S PIZZA                 | 1,700 SF  | -                |  |
| 13    | Available                      | 2,792 SF  | <u>View Here</u> |  |
| 14    | LESLIE'S POOL SUPPLIES         | 3,066 SF  | -                |  |
| 15    | VERIZON WIRELESS               | 2,248 SF  | -                |  |
| 16    | BAUDINE'S MAD ABOUT SHOES      | 1,472 SF  | -                |  |
|       |                                |           |                  |  |

N/NEC Scottsdale Rd & Lone Mountain Dr | Scottsdale, AZ

| SUITE | TENANT                                             | SIZE     | PLANS |
|-------|----------------------------------------------------|----------|-------|
| 17    | RUBIO'S COASTAL GRILL                              | 2,198 SF | -     |
| 18    | CHICO'S                                            | 4,310 SF | -     |
| 19    | CRYSTAL LOVE                                       | 1,430 SF | -     |
| 20    | BATH & BODY WORKS                                  | 2,999 SF | -     |
| 21    | WHY HELLO MODERN HOME                              | 2,265 SF | -     |
| 22    | CHERRY ON TOP                                      | 1,387 SF | -     |
| 23    | WORLD OF SOURDOUGH                                 | 1,583 SF | -     |
| 24    | KAREN'S HALLMARK                                   | 3,965 SF | -     |
| 25    | SEE SPOT SHOP                                      | 1,322 SF | -     |
| 26    | STRETCH ZONE                                       | 1,432 SF | -     |
| 27    | Available                                          | 1,423 SF | -     |
| 28    | ICON HAIR ARCHITEXTURE                             | 1,542 SF | -     |
| 29    | HALL OF FRAMES                                     | 1,348 SF | -     |
| 30    | POSTNET                                            | 1,348 SF | -     |
| 31    | EDUARDO BARBERSHOP                                 | 1,301 SF | -     |
| 32    | SUMMIT DINER                                       | 2,795 SF | -     |
| 33    | LA COCINA AUTHENTIC MEXICAN KITCHEN AND LA PARILLA | 6,064 SF | -     |
| 34    | MASSAGE ENVY                                       | 2,631 SF | -     |
| 35    | EYES OF NORTH SCOTTSDALE                           | 1,320 SF | -     |
| 36    | DAISY BLUE                                         | 1,266 SF | -     |
|       |                                                    |          |       |

## THE SUMMIT AT SCOTTSDALE

N/NEC Scottsdale Rd & Lone Mountain Dr | Scottsdale, AZ

| SUITE | TENANT                        | SIZE     | PLANS |
|-------|-------------------------------|----------|-------|
| 37    | PRETTY PLEASE                 | 1,323 SF | -     |
| 38    | THE ITALIAN DAUGHTER PIZZERIA | 2,965 SF | -     |
| 39    | SAFEWAY FUEL                  | 5,542 SF | -     |
| 40    | PETSMART                      | 9,669 SF | -     |
| 42    | ANYTIME FITNESS               | 4,192 SF | -     |