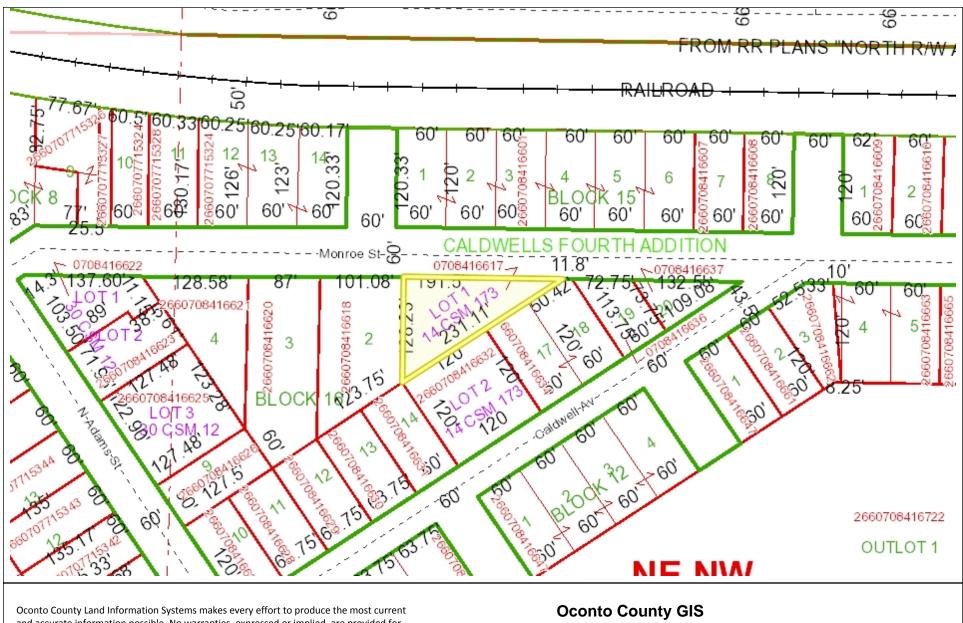

Oconto County Land Information Systems makes every effort to produce the most current and accurate information possible. No warranties, expressed or implied, are provided for the data provided, its use, or its interpretation. Oconto County does not guarantee the accuracy of the material contained herein and is not responsible for any misuse or misrepresentation of this information or its derivatives. Oconto County parcel maps are for tax and real property listing purposes only and do NOT represent a survey. The tax parcel maps are compiled from official records, including survey plats and deeds, but only contain the information required for Oconto County business. You should always use the original recorded documents for legal or survey information

537 Caldwell Ave

SCALE: 1" = 116 '