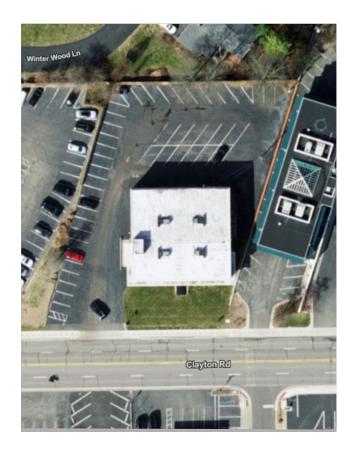

#### **Property Overview**

A rare chance to purchase a well maintained, high visibility office/retail property located in the heart of Ladue on Clayton Road, especially ideal for owner-users

- + Up to 5,250 rsf available on the second floor for owner/user occupancy or third party leasing
- + Lease Rate: \$25.00 NNN, inquire for sale pricing
- + Current owner willing to sign lease for up to 1,250 rsf
- + Existing tenant income will allow an owner/user to significantly offset its occupancy costs
- + Approximately .7 acre site with 45 parking spaces
- Short walk to restaurants and retail amenities on Clayton Road including Companion Bakery, Ladue Taco, Sportsman's Park, Lesters, Gourmet to Go, Deer Creek Coffee and many more
- + ½ mile from Eastbound I-64 and 1 mile from Westbound I-64 via Lindbergh Boulevard
- + STL County Parcel #: 19M340454
- + Zoned G1, Neighborhood Commercial District-City of Ladue
- + Contact Brokers for Pricing/Financials available upon request