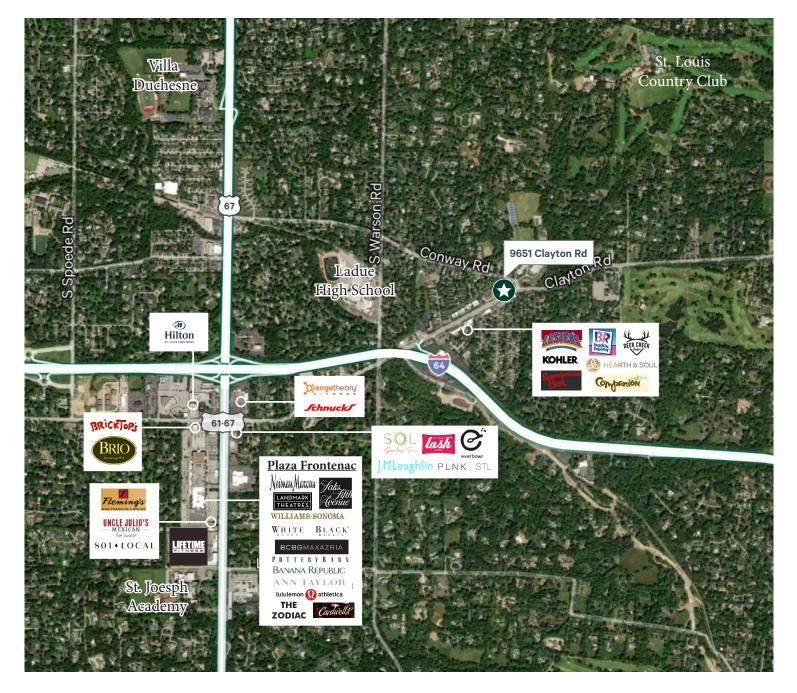

#### Trade Aerial

#### **Property Overview**

A rare chance to purchase a well maintained, high visibility office/retail property located in the heart of Ladue on Clayton Road, especially ideal for owner-users

- + Up to 5,250 rsf available on the second floor for owner/user occupancy or third party leasing
- + Lease Rate: \$25.00 NNN, inquire for sale pricing
- + Current owner willing to sign lease for up to 1,250 rsf
- + Existing tenant income will allow an owner/user to significantly offset its occupancy costs
- + Approximately .7 acre site with 45 parking spaces
- Short walk to restaurants and retail amenities on Clayton Road including Companion Bakery, Ladue Taco, Sportsman's Park, Lesters, Gourmet to Go, Deer Creek Coffee and many more
- + ½ mile from Eastbound I-64 and 1 mile from Westbound I-64 via Lindbergh Boulevard
- + STL County Parcel #: 19M340454
- + Zoned G1, Neighborhood Commercial District-City of Ladue
- + Contact Brokers for Pricing/Financials available upon request