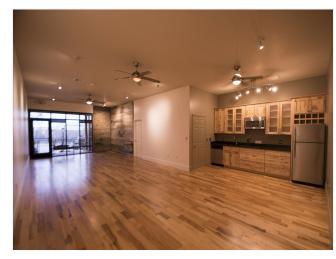

(3) secure outdoor parking spaces, one garage space, and additional street parking.

Space features include reception area/office/showroom, bathrooms with showers, large warehouse with vehicle access, and loft.

Enjoy seamless access to Interstate 25 and Light Rail/RTD

Ideal for users looking for Combined Living and Working space in the Platt Park neighborhood, located directly across S Broadway

#### **Bryan Ferrer**

bryan@ferrerproperties.me (303) 513-2031

Live the dream! At only \$3,100 per month plus electric and gas, this is an amazing deal!
Beautiful studio, creative space,

workshop, warehouse, with the option to act as a residence as well. Central, vibrant location, unique one of a kind space in Denver!

1324 S Acoma St, Denver, CO 80223

#### 1324 S Acoma St, Denver, CO 80223



Showroom/Office

### Listing space

#### 1st Floor

Space Available 1,700 SF Rental Rate \$21.88 /SF/YR

Date Available Now

Service Type Plus All Utilities

Office Size 850 SF Space Type Relet Space Use Flex

Lease Term Negotiable

1324 S Acoma St, Denver, CO 80223

## Property Photos





Showroom Showroom/Office

1324 S Acoma St, Denver, CO 80223

### Property Photos





Warehouse Loft Warehouse

1324 S Acoma St, Denver, CO 80223

### Property Photos





Street Frontage

Rear Parking and Warehouse Access

1324 S Acoma St, Denver, CO 80223

### Property Photos





Showroom Bathroom Warehouse Bathroom

1324 S Acoma St, Denver, CO 80223

### Property Photos



1324 Floorplan Drawing

1324 S Acoma St, Denver, CO 80223

#### Location