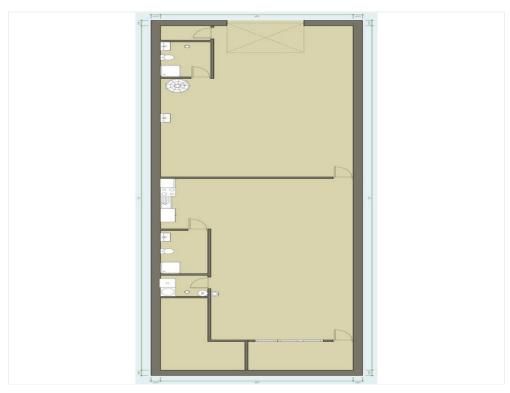

ant location, unique one of a kind space in Denver!

1324 S Acoma St, Denver, CO 80223

#### 1324 S Acoma St, Denver, CO 80223



Showroom/Office

### Listing space

#### 1st Floor

Space Available 1,700 SF Rental Rate \$21.88 /SF/YR

Date Available Now

Service Type Plus All Utilities

Office Size 850 SF Space Type Relet Space Use Flex

Lease Term Negotiable

1324 S Acoma St, Denver, CO 80223

## Property Photos





Showroom Showroom/Office

1324 S Acoma St, Denver, CO 80223

### Property Photos





Warehouse Loft Warehouse

1324 S Acoma St, Denver, CO 80223

### Property Photos





Street Frontage

Rear Parking and Warehouse Access

1324 S Acoma St, Denver, CO 80223

### Property Photos





Showroom Bathroom Warehouse Bathroom

1324 S Acoma St, Denver, CO 80223

### Property Photos



1324 Floorplan Drawing

1324 S Acoma St, Denver, CO 80223

#### Location