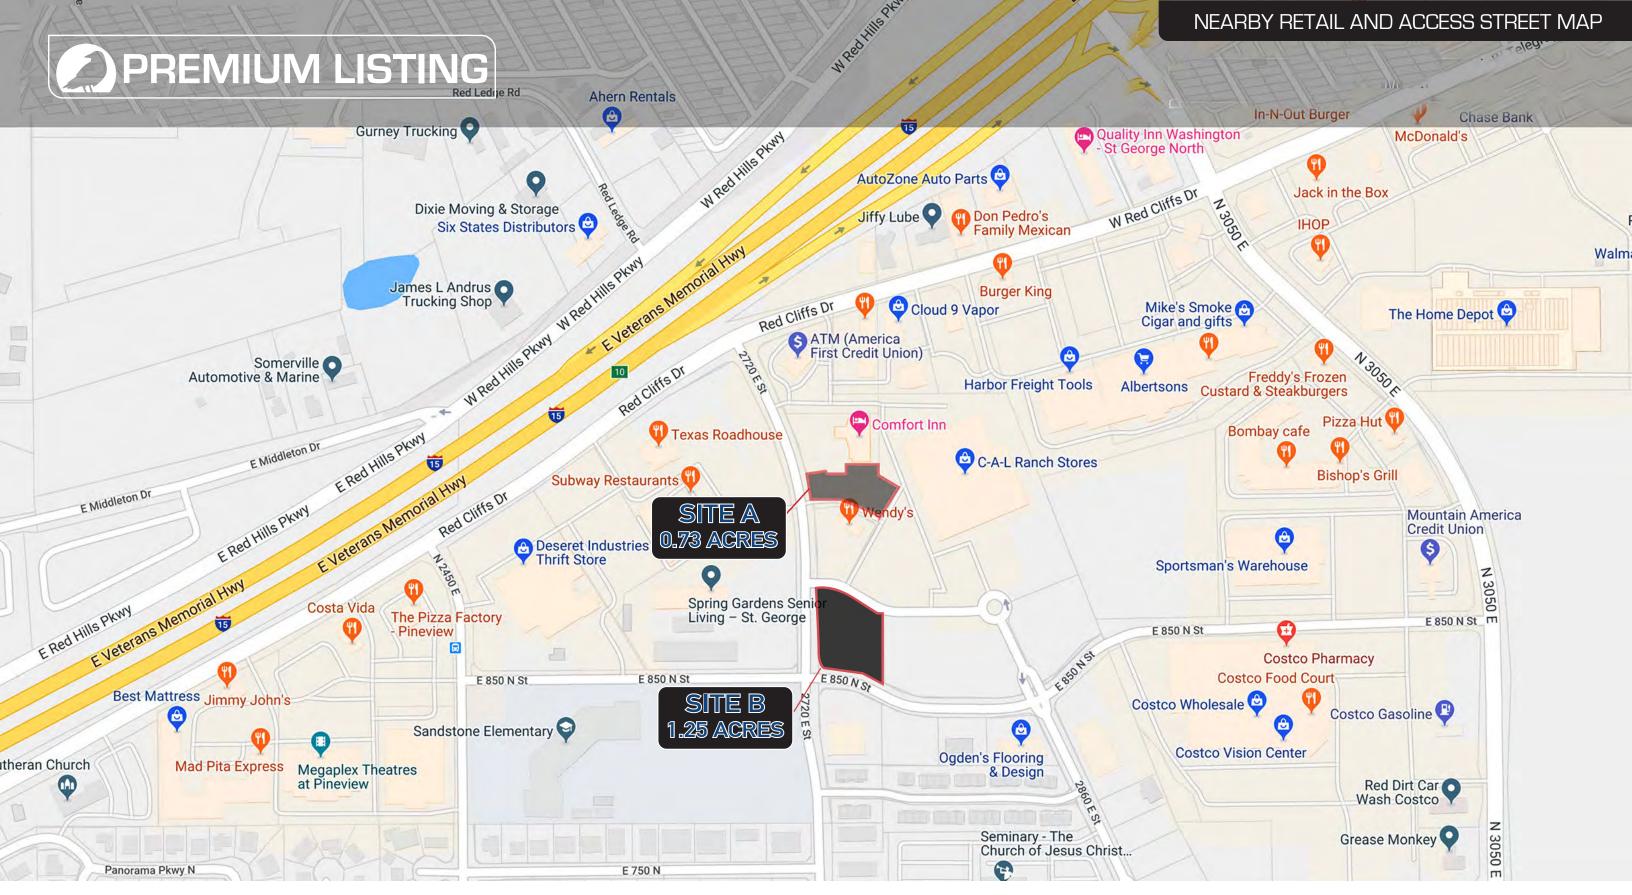

### Commercial Retail | 2 Parcels | Land Available

4617 S Pioneer Rd, SUITE 100 | St. George, UT 84790 shellee@whitecrowrealestate.com

#### Commercial Retail | 2 Parcels | Land Available