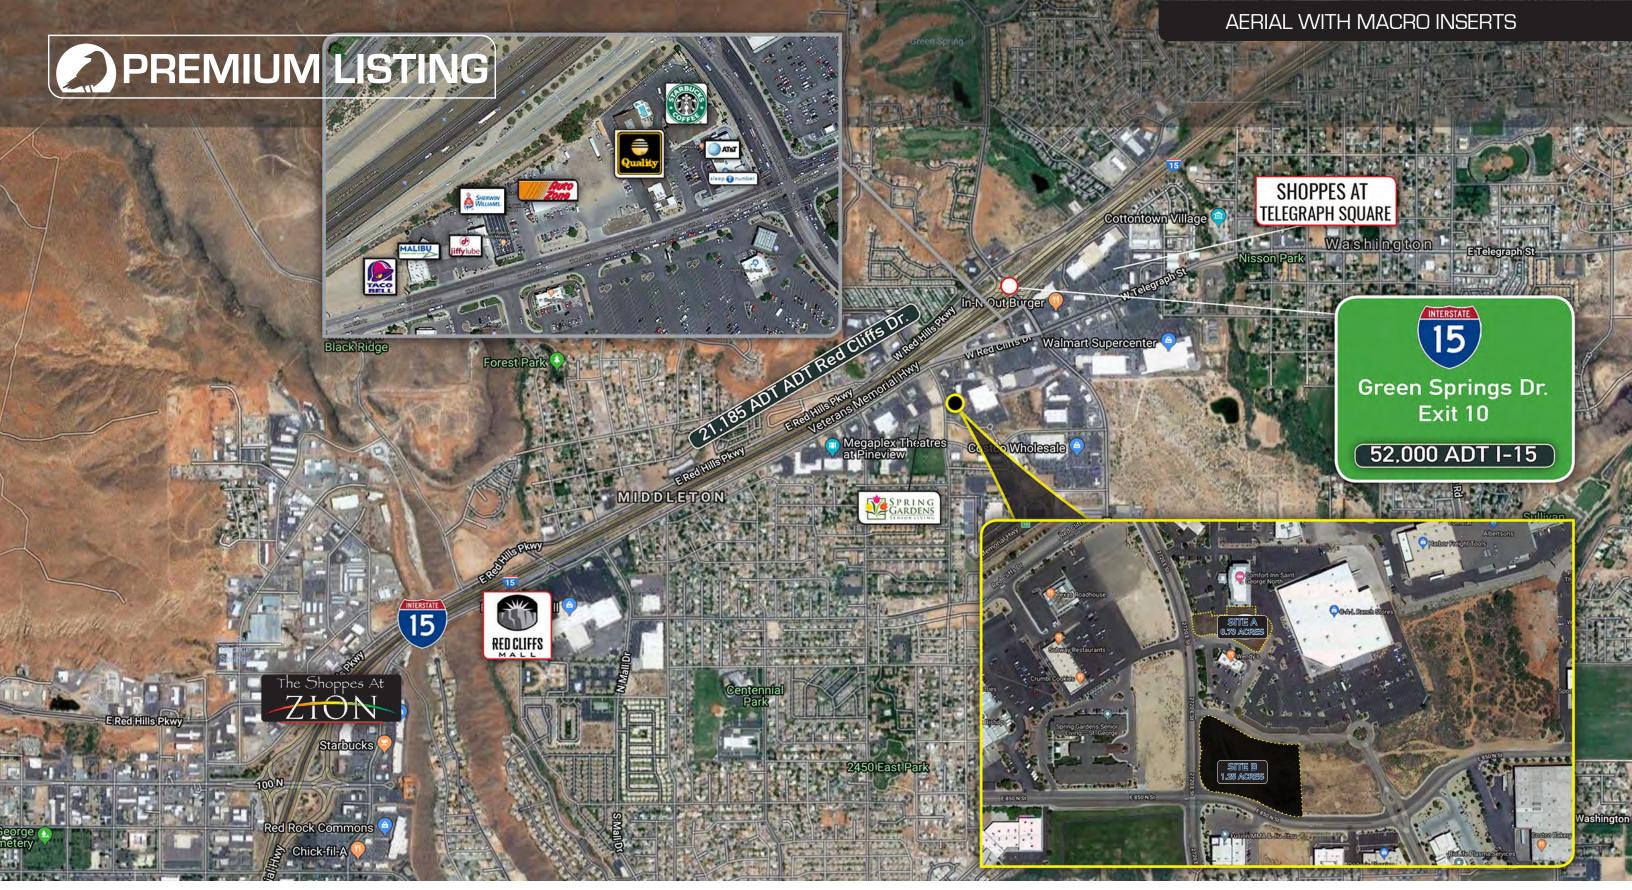

# DISTANCES FROM ST. GEORGE TO

- Denver = 500 Miles
- Las Angeles = 336 Miles
- Las Vegas = 108 Miles
- Phoenix = 266 Miles
- Salt Lake City= 268 Miles

Shellee Haines
PRINCIPAL BROKER
435.229.2522

4617 S Pioneer Rd, SUITE 100 | St. George, UT 84790 shellee@whitecrowrealestate.com

## Commercial Retail | 2 Parcels | Land Available

435.229.2522
4617 S Pioneer Rd, SUITE 100 | St. George, UT 84790
shellee@whitecrowrealestate.com