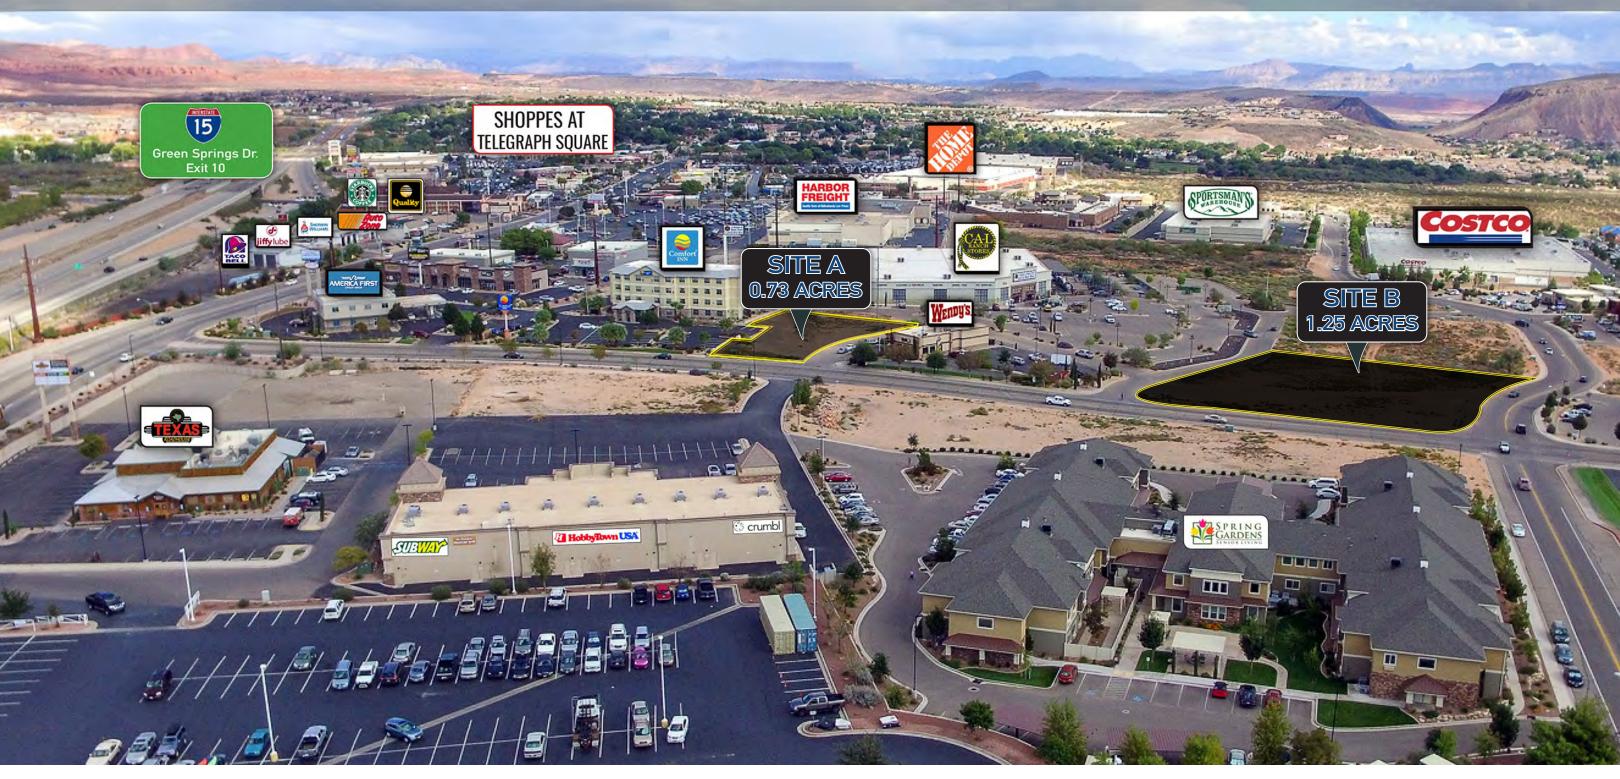

## Commercial Retail | 2 Parcels | Land Available

4617 S Pioneer Rd, SUITE 100 | St. George, UT 84790 shellee@whitecrowrealestate.com

### Commercial Retail | 2 Parcels | Land Available

4617 S Pioneer Rd, SUITE 100 | St. George, UT 84790 shellee@whitecrowrealestate.com