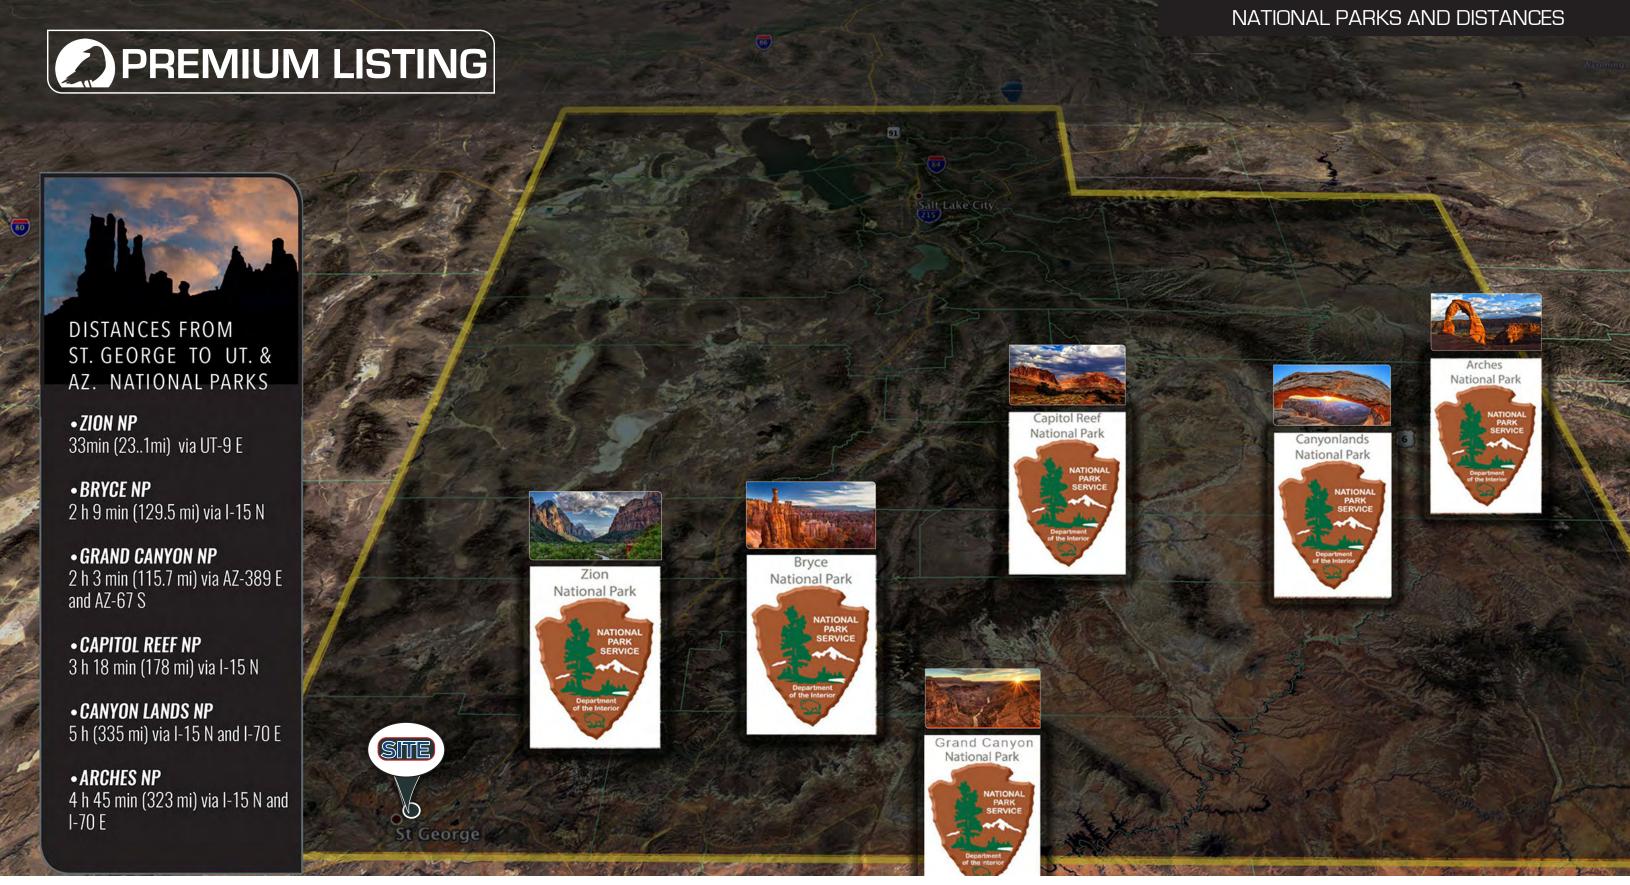

### Commercial Retail | 2 Parcels | Land Available

4617 S Pioneer Rd, SUITE 100 | St. George, UT 84790 shellee@whitecrowrealestate.com