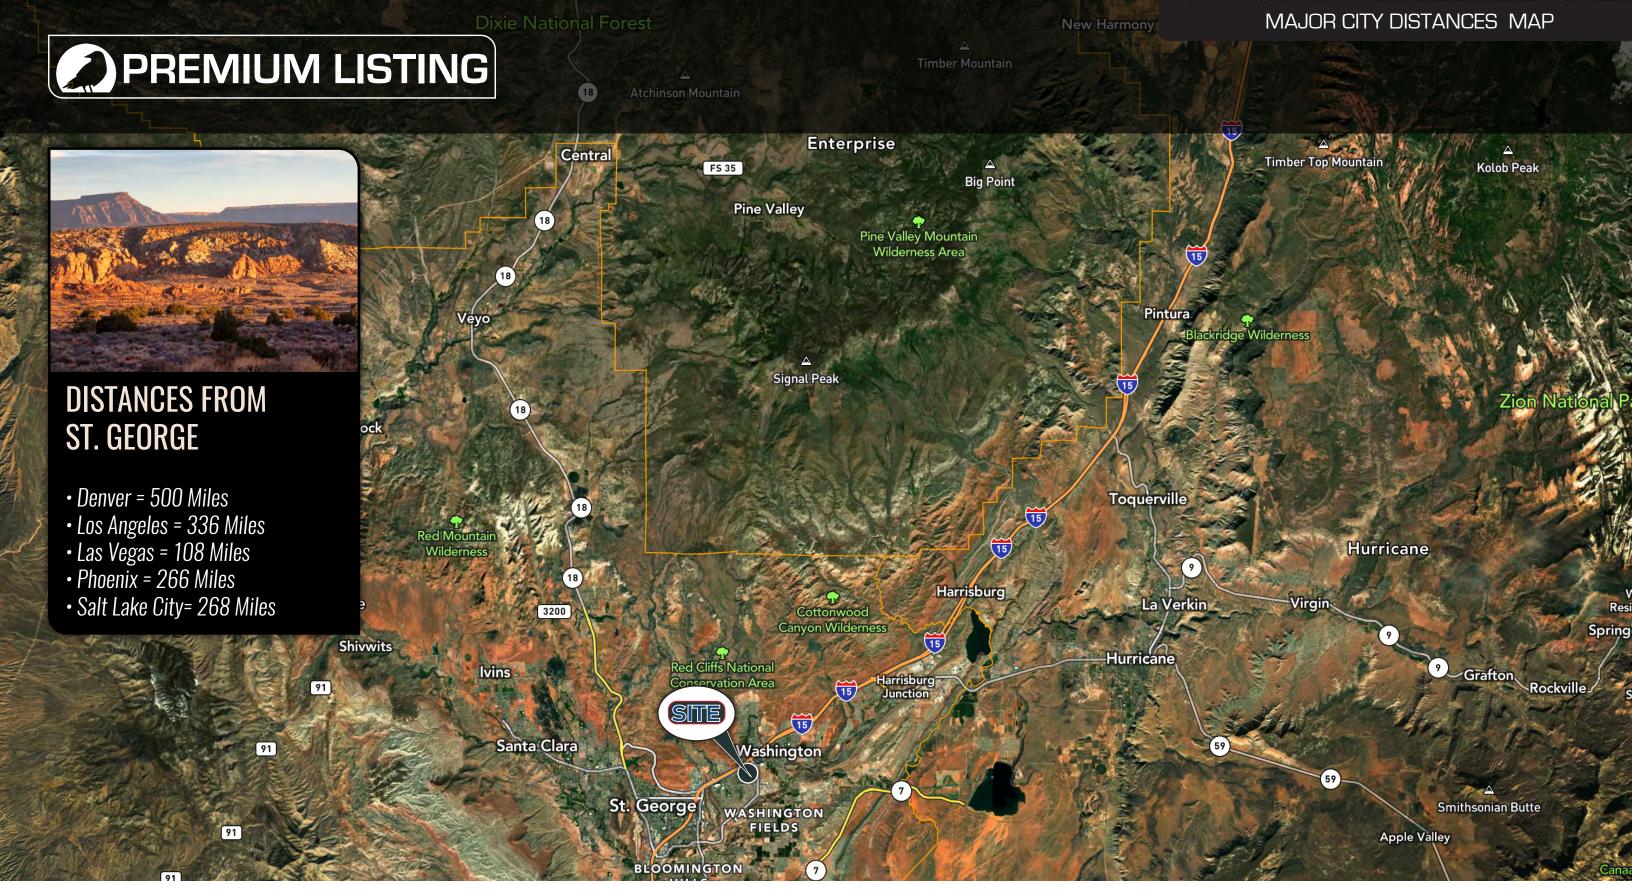

# DISTANCES FROM ST. GEORGE TO

- Denver = 500 Miles
- Las Angeles = 336 Miles
- Las Vegas = 108 Miles
- Phoenix = 266 Miles
- Salt Lake City= 268 Miles

Shellee Haines
PRINCIPAL BROKER
435.229.2522

4617 S Pioneer Rd, SUITE 100 | St. George, UT 84790 shellee@whitecrowrealestate.com