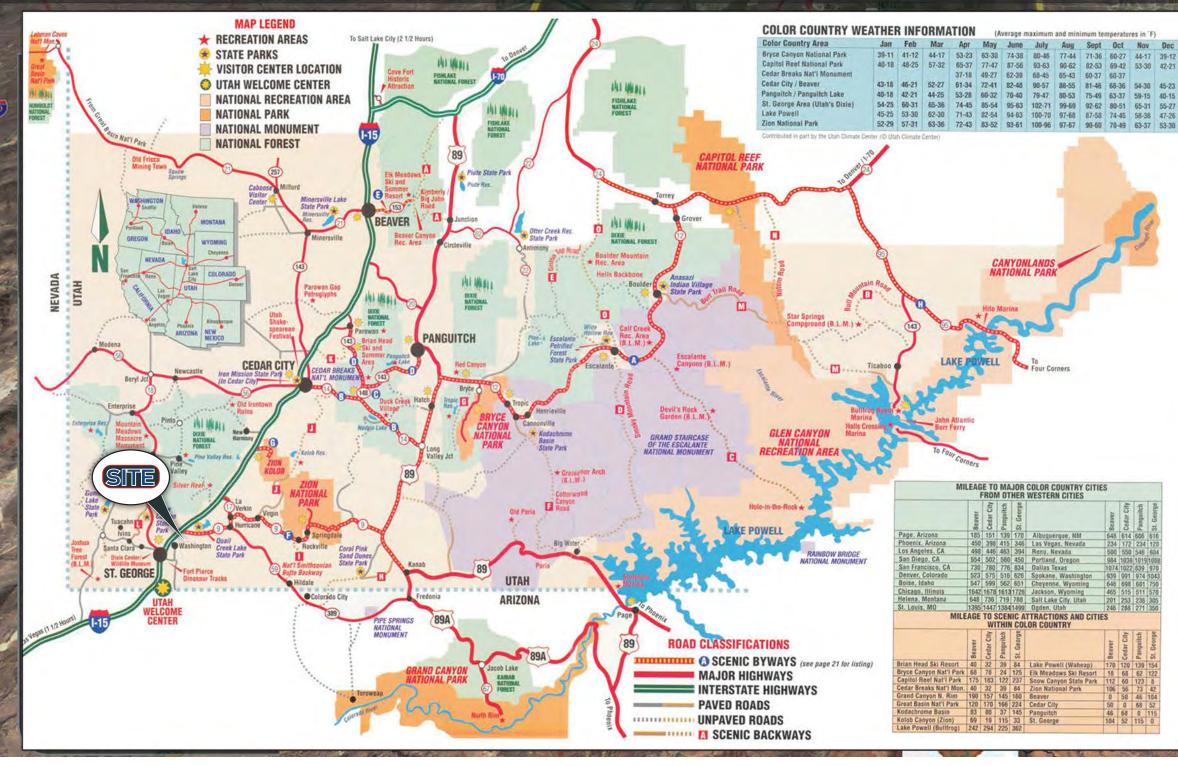

### Commercial Retail | 2 Parcels | Land Available

4617 S Pioneer Rd, SUITE 100 | St. George, UT 84790 shellee@whitecrowrealestate.com