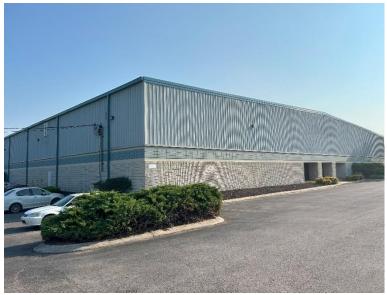

### HIGHLIGHTS

- ±80,640 SF Total (Divisible to 40,320 SF)
- **Outdoor Storage, Extra Trailer Parking**
- Zoned IR
- Lease Rate: Contact Brokers
- Close access to I-24 and the Nashville International Airport
- ±40,320 SF (Side 1)
  - ±4,000 SF of Office
- LED lights
- ±4,000 SF Load bearing mezzanine
- (10) Dock doors
- 23'-27' Clear height
- (1) Drive-in door

- Exhaust fans
- ±40,320 SF (Side 2)
- ±1,650 SF Main office
- Conference room
- Warehouse and office restrooms
- LED lights
- (6) Dock doors
- (1) Drive-in door
- ±182 SF Shipping office