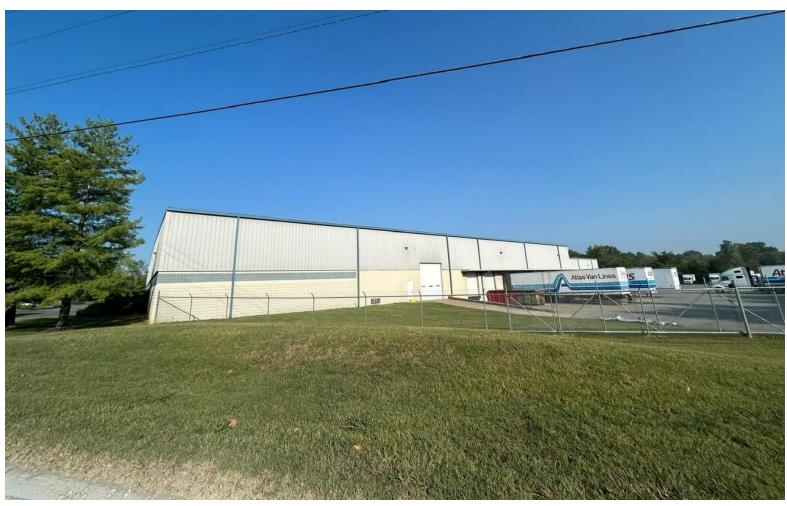

### HIGHLIGHTS

- ±80,640 SF Total (Divisible to 40,320 SF)
- **Outdoor Storage, Extra Trailer Parking**
- Zoned IR
- Lease Rate: Contact Brokers
- Close access to I-24 and the Nashville International Airport
- ±40,320 SF (Side 1)
  - ±4,000 SF of Office
- LED lights
- ±4,000 SF Load bearing mezzanine
- (10) Dock doors
- 23'-27' Clear height
- (1) Drive-in door

- Exhaust fans
- ±40,320 SF (Side 2)
- ±1,650 SF Main office
- Conference room
- Warehouse and office restrooms
- LED lights
- (6) Dock doors
- (1) Drive-in door
- ±182 SF Shipping office