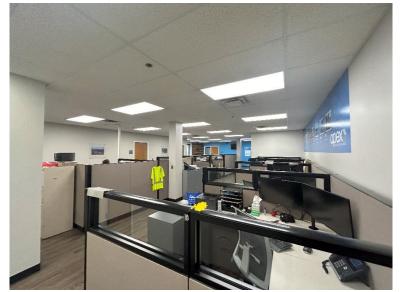

- Exhaust fans
- ±40,320 SF (Side 2)
- ±1,650 SF Main office
- Conference room
- Warehouse and office restrooms
- LED lights
- (6) Dock doors
- (1) Drive-in door
- ±182 SF Shipping office