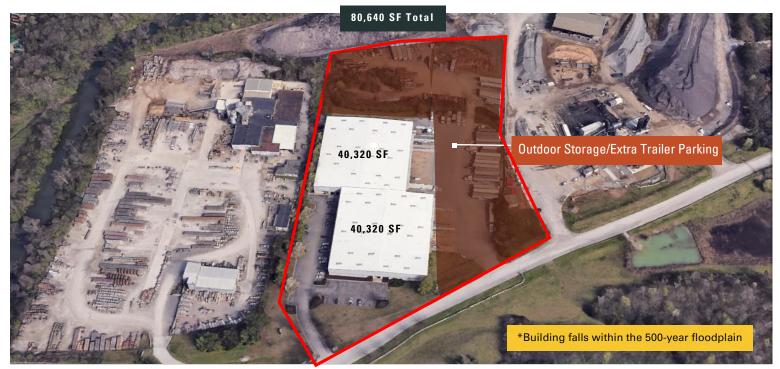

### HIGHLIGHTS

- ±80,640 SF Total (Divisible to 40,320 SF)
- **Outdoor Storage, Extra Trailer Parking**
- Zoned IR
- Lease Rate: Contact Brokers
- Close access to I-24 and the Nashville International Airport
- ±40,320 SF (Side 1)
  - ±4,000 SF of Office
- LED lights
- ±4,000 SF Load bearing mezzanine
- (10) Dock doors
- 23'-27' Clear height
- (1) Drive-in door