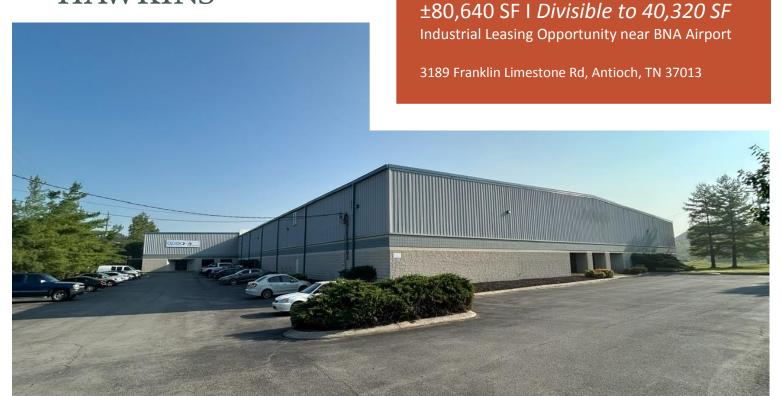

### HIGHLIGHTS

- ±80,640 SF Total (Divisible to 40,320 SF)
- **Outdoor Storage, Extra Trailer Parking**
- Zoned IR
- Lease Rate: Contact Brokers
- Close access to I-24 and the Nashville International Airport
- ±40,320 SF (Side 1)
  - ±4,000 SF of Office
- LED lights
- ±4,000 SF Load bearing mezzanine
- (10) Dock doors
- 23'-27' Clear height
- (1) Drive-in door

- Exhaust fans
- ±40,320 SF (Side 2)
- ±1,650 SF Main office
- Conference room
- Warehouse and office restrooms
- LED lights
- (6) Dock doors
- (1) Drive-in door
- ±182 SF Shipping office