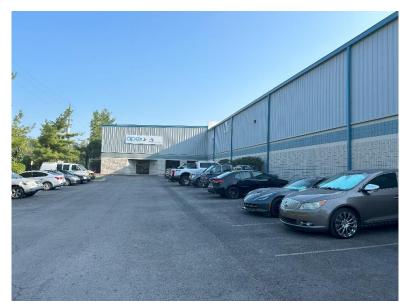

### HIGHLIGHTS

- ±80,640 SF Total (Divisible to 40,320 SF)
- **Outdoor Storage, Extra Trailer Parking**
- Zoned IR
- Lease Rate: Contact Brokers
- Close access to I-24 and the Nashville International Airport
- ±40,320 SF (Side 1)
  - ±4,000 SF of Office
- LED lights
- ±4,000 SF Load bearing mezzanine
- (10) Dock doors
- 23'-27' Clear height
- (1) Drive-in door

- Exhaust fans
- ±40,320 SF (Side 2)
- ±1,650 SF Main office
- Conference room
- Warehouse and office restrooms
- LED lights
- (6) Dock doors
- (1) Drive-in door
- ±182 SF Shipping office