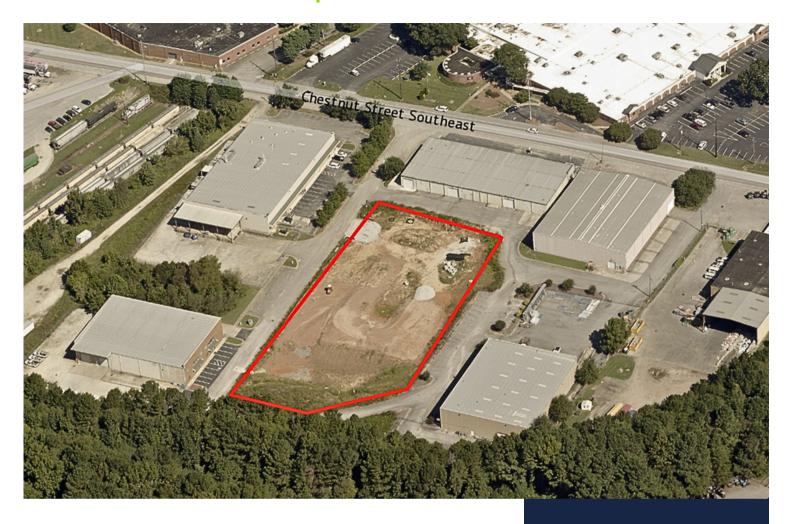

990 Chestnut Street SE | Gainesville, GA 30501

# Chestnut Industrial Center

| OFFERING SUMMARY |                  |
|------------------|------------------|
| Price:           | \$1,175,000      |
| Zoning:          | Heavy Industrial |
| Acres:           | 1.71 Acres       |

### **PROPERTY HIGHLIGHTS**

- Level Commercial Lot Located in Midtown Gainesville
- Approved for 40,000 +/- Building Pad
- Great for Manufacturing and Industrial Office/Warehouse/Storage
- Would Entertain Build to Suit
- All Utilities Available
- Less than 0.5 Miles from I-985 / Exit 22
- 5 Miles from Planned Northeast Georgia Inland Port
- 1.5 Miles from Lee Gilmer Airport