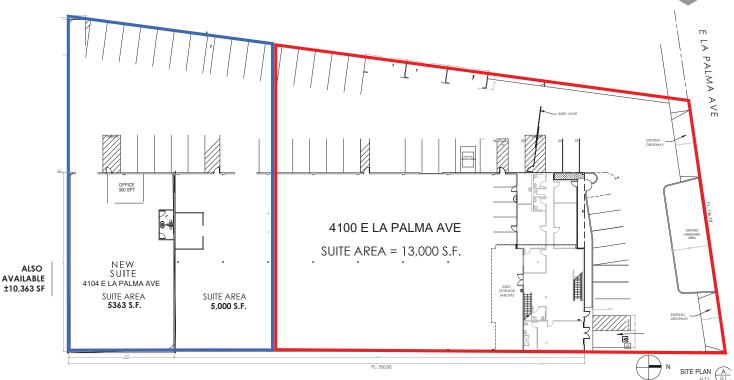

# SITE PLAN

# **PROPERTY FEATURES**

- » ±13,000 SF
- » ±1,500 SF Office
- » ±1,600 Amps 277/480
- » 4 Restrooms
- » Fenceable Yard
- » 17' Clear
- » Anaheim Canyon Location
- » Additional Sizes Available