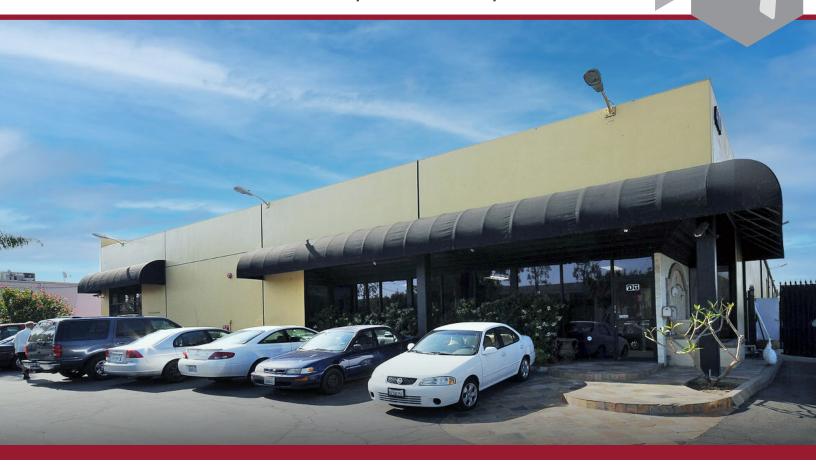

# ±13,000 SF FOR LEASE

4100 E LA PALMA AVENUE, ANAHEIM, CA

# **PROPERTY FEATURES**

- » ±13,000 SF
- » ±1,500 SF Office
- » ±1,600 Amps 277/480
- » 4 Restrooms
- » Fenceable Yard
- » 17' Clear
- » Anaheim Canyon Location
- » Additional Sizes Available