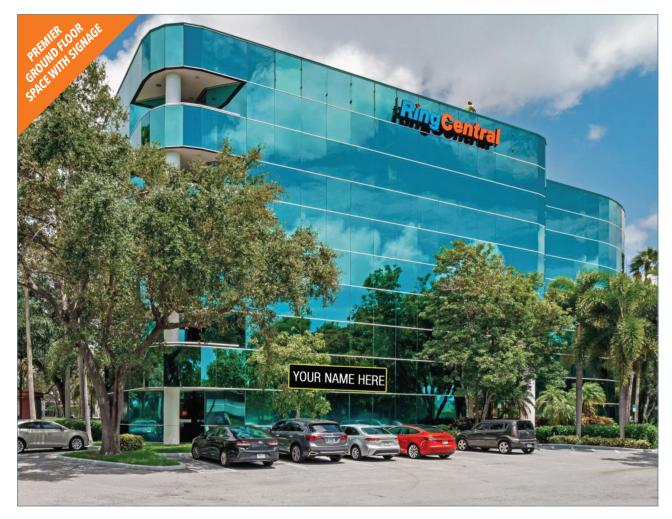

## PEBB ENTERPRISES

6400 N. ANDREWS AVENUE | FORT LAUDERDALE, FL 33309 ±1,966 SF CLASS-A OFFICE SPACE AVAILABLE

## **PROPERTY FEATURES**

- First-class finishes throughout, along with upgraded common areas and restrooms
- Build-to-suite ground floor space with private entrance available previously used as a bank
- Fantastic locatoin adjacent to I-95, close to the Turnpike and Ft. Lauderdale Executive Airport
- Within walking distance to numerous retail, dining and banking options
- Additional features include on-site banking, non after-hours HVAC fees, and lowest full-service operating expenses in the market