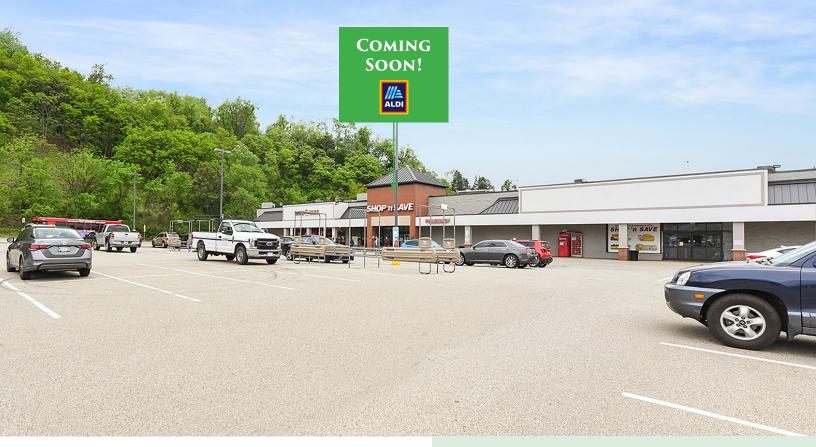

# **RETAIL CO-ANCHOR SPACE AVAILABLE** LAWRENCEVILLE SHOPPING CENTER 5500 BUTLER STREET, PITTSBURGH PA 15206

#### 20,210 SF RETAIL CO-ANCHOR SPACE AVAILABLE

- Become a co-anchor in the sole shopping center in Lawrenceville - Aldi Coming Soon!
- Located in the most sought after neighborhood in Pittsburgh
- The center is surrounded by the trendiest bars and restaurants, new residential developments, robotics companies and healthcare facilities
- Space available Fall 2024