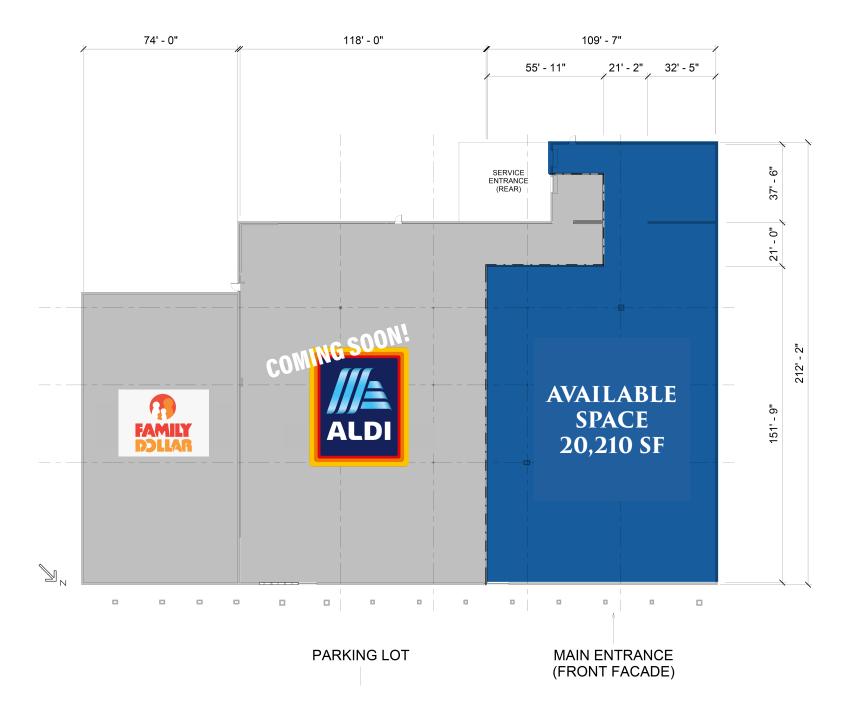

#### 20,210 SF RETAIL CO-ANCHOR SPACE AVAILABLE

- Become a co-anchor in the sole shopping center in Lawrenceville - Aldi Coming Soon!
- Located in the most sought after neighborhood in Pittsburgh
- The center is surrounded by the trendiest bars and restaurants, new residential developments, robotics companies and healthcare facilities
- Space available Fall 2024