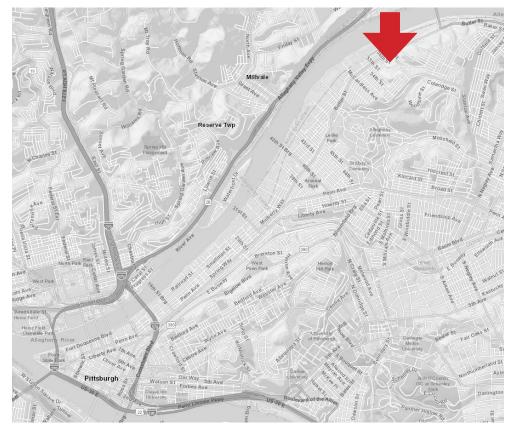

### Demographics & Location Map

#### LAWRENCEVILLE SHOPPING CENTER 56TH STREET & BUTLER STREET | PITTSBURGH, PA 15206

|                   | 0.5 Mile | 1 Mile   | 2 Mile   |
|-------------------|----------|----------|----------|
| Population        | 4,159    | 12,407   | 64,643   |
| Households        | 1,870    | 5,777    | 31,295   |
| Average HH Income | \$53,962 | \$54,905 | \$56,165 |
| Median HH Income  | \$41,782 | \$41,674 | \$39,945 |