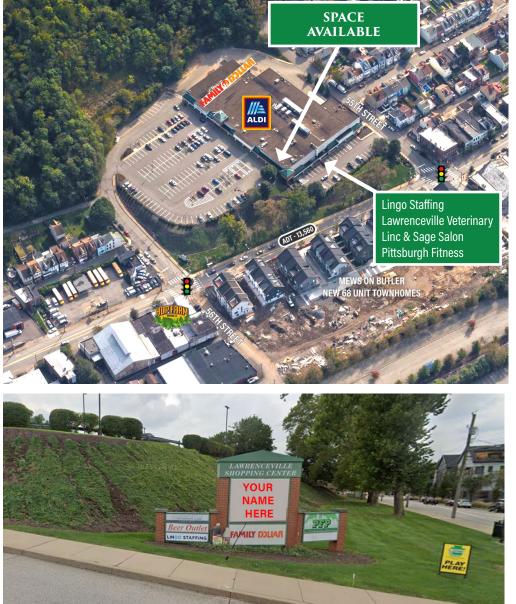

# **RETAIL CO-ANCHOR SPACE AVAILABLE** LAWRENCEVILLE SHOPPING CENTER 5500 BUTLER STREET, PITTSBURGH PA 15206

#### 20,210 SF RETAIL CO-ANCHOR SPACE AVAILABLE

- Become a co-anchor in the sole shopping center in Lawrenceville - Aldi Coming Soon!
- Located in the most sought after neighborhood in Pittsburgh
- The center is surrounded by the trendiest bars and restaurants, new residential developments, robotics companies and healthcare facilities
- Space available Fall 2024