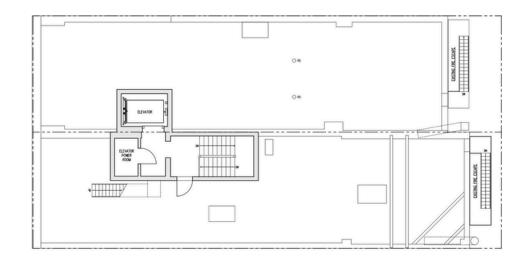

ITY |
|-------|-------|---------------|-----------------|--------------|
| Negot | iable | \$16,500 / MO | Office / Retail | Immediate    |

#### 4th Floor | 5,000 SF

| TERM       | RENTAL RATE   | SPACE USE       | AVAILABILITY |
|------------|---------------|-----------------|--------------|
| Negotiable | \$16,500 / MO | Office / Retail | Immediate    |

#### **5th Floor** | 5,000 SF

| TERM       | RENTAL RATE   | SPACE USE       | AVAILABILITY |
|------------|---------------|-----------------|--------------|
| Negotiable | \$16,500 / MO | Office / Retail | Immediate    |





# REQCE<sup>ST</sup> Floor Plans

203 - 205 W 38th | Full Building Opportunity

## Lower Level | Layout Plan



## Ground Floor | Layout Plan



# 2nd - 5th Floor | Layout Plan



# Rooftop Level | Layout Plan