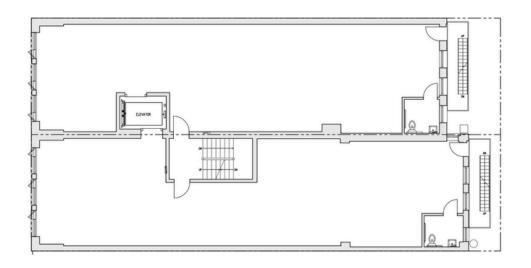

E   | SPACE USE       | AVAILABILITY |
|-------|-------|---------------|-----------------|--------------|
| Negot | iable | \$16,500 / MO | Office / Retail | Immediate    |

#### 4th Floor | 5,000 SF

| TERM       | RENTAL RATE   | SPACE USE       | AVAILABILITY |
|------------|---------------|-----------------|--------------|
| Negotiable | \$16,500 / MO | Office / Retail | Immediate    |

#### **5th Floor** | 5,000 SF

| TERM       | RENTAL RATE   | SPACE USE       | AVAILABILITY |
|------------|---------------|-----------------|--------------|
| Negotiable | \$16,500 / MO | Office / Retail | Immediate    |





# REQCE<sup>ST</sup> Floor Plans

203 - 205 W 38th | Full Building Opportunity

## Lower Level | Layout Plan



## Ground Floor | Layout Plan



# 2nd - 5th Floor | Layout Plan



# Rooftop Level | Layout Plan