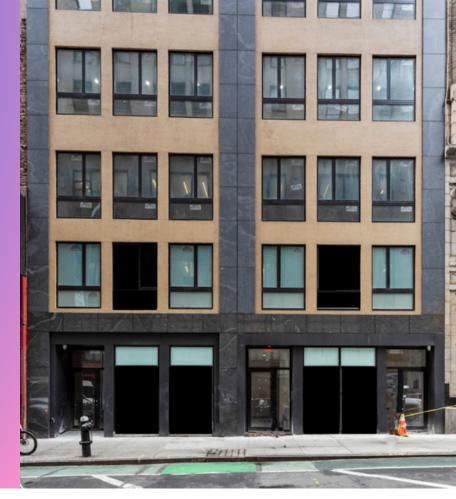

# 203 - 205 W 38th St

## Retail Space for Lease | Midtown South

This 22,500 SF full-building opportunity at 203 - 205 W 38th St features prime office and retail spaces for rent, just off the corner of 7th Avenue (Fashion Avenue) in the bustling Penn Plaza/Garment Center District. The property consists of brand new shell spaces in two adjoining buildings. Key features include brand new building development with modern infrastructure, brand new elevators, ADA compliant bathrooms, and high-visibility corner office and retail spaces. Additionally, there is an outdoor roof deck accessible from the fifth floor. With four floors dedicated to office space and one ground floor for retail, including an additional 1,500 sq ft lower level, this property is ideal for businesses looking to establish a significant presence in one of New York City's most dynamic commercial areas

## Full Building | 22,500 SF