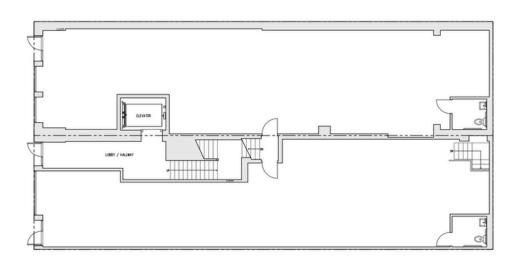

00 SF

| TER   | M     | RENTAL RATE   | SPACE USE       | AVAILABILITY |
|-------|-------|---------------|-----------------|--------------|
| Negot | iable | \$16,500 / MO | Office / Retail | Immediate    |

#### 4th Floor | 5,000 SF

| TERM       | RENTAL RATE   | SPACE USE       | AVAILABILITY |
|------------|---------------|-----------------|--------------|
| Negotiable | \$16,500 / MO | Office / Retail | Immediate    |

#### **5th Floor** | 5,000 SF

| TERM       | RENTAL RATE   | SPACE USE       | AVAILABILITY |
|------------|---------------|-----------------|--------------|
| Negotiable | \$16,500 / MO | Office / Retail | Immediate    |





# REQCE<sup>ST</sup> Floor Plans

203 - 205 W 38th | Full Building Opportunity

## Lower Level | Layout Plan



## Ground Floor | Layout Plan



# 2nd - 5th Floor | Layout Plan



# Rooftop Level | Layout Plan