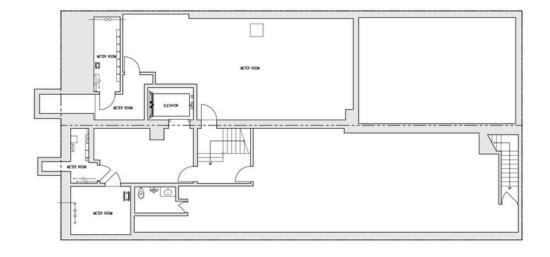

te    |

#### **3rd Floor** | 5,000 SF

| TER   | M     | RENTAL RATE   | SPACE USE       | AVAILABILITY |
|-------|-------|---------------|-----------------|--------------|
| Negot | iable | \$16,500 / MO | Office / Retail | Immediate    |

#### 4th Floor | 5,000 SF

| TERM       | RENTAL RATE   | SPACE USE       | AVAILABILITY |
|------------|---------------|-----------------|--------------|
| Negotiable | \$16,500 / MO | Office / Retail | Immediate    |

#### **5th Floor** | 5,000 SF

| TERM       | RENTAL RATE   | SPACE USE       | AVAILABILITY |
|------------|---------------|-----------------|--------------|
| Negotiable | \$16,500 / MO | Office / Retail | Immediate    |





# REQCE<sup>ST</sup> Floor Plans

203 - 205 W 38th | Full Building Opportunity

## Lower Level | Layout Plan



## Ground Floor | Layout Plan



# 2nd - 5th Floor | Layout Plan



# Rooftop Level | Layout Plan