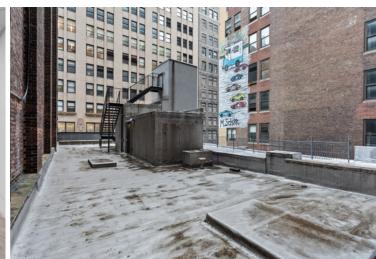

## Retail Space for Lease | Midtown South

This 22,500 SF full-building opportunity at 203 - 205 W 38th St features prime office and retail spaces for rent, just off the corner of 7th Avenue (Fashion Avenue) in the bustling Penn Plaza/Garment Center District. The property consists of brand new shell spaces in two adjoining buildings. Key features include brand new building development with modern infrastructure, brand new elevators, ADA compliant bathrooms, and high-visibility corner office and retail spaces. Additionally, there is an outdoor roof deck accessible from the fifth floor. With four floors dedicated to office space and one ground floor for retail, including an additional 1,500 sq ft lower level, this property is ideal for businesses looking to establish a significant presence in one of New York City's most dynamic commercial areas

# Rooftop Level | Layout Plan