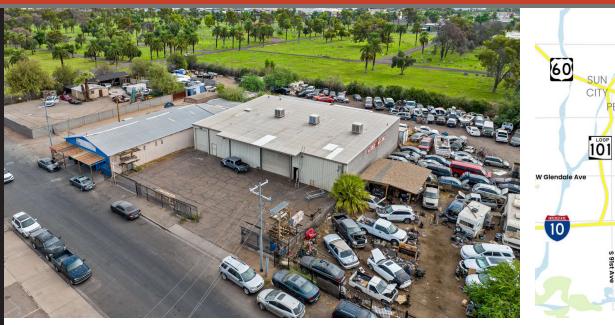

## OWNER-USER W/ INCOME: 7,252 SF INDUSTRIAL SHOP SPACE

327 N 25TH AVE, PHOENIX, AZ 85009

#### **OFFERING SUMMARY**

Sale Price: \$1,300,000

7.252 SF Building Size:

Price/SF: \$179/SF

APN: 109-28-054, 055

Lot Size: 0.31 Acres, 13,620 SF

Zoning: A-1

#### **PROPERTY OVERVIEW**

327 N 25th Ave offers 7,252 SF of flexible shop space on 0.31 acres of A-1 zoned land, conveniently located near the northeast corner of N 25th Ave and W Van Buren St. The property features two grade-level doors (18' x 14' and 10' x 14'), with a clear height ranging from 13'2" to 18'5", and two access points for easy ingress and egress. Currently, ±1,800 SF is leased on a month-to-month basis, providing \$800 in monthly income, making this an ideal investment for owner-users seeking rental income or the option to fully occupy the 7,252 SF.

#### PROPERTY HIGHLIGHTS

- Oversized Grade Doors: 18' x 14' & 10' x 14'
- Clear Height: 13'2" 18'5"
- Monument Signage
- 0.5 Miles to I-17 & 0.95 Miles to I-10

**BEN JONES** 

602.686.2999 bjones@roiproperties.com R.O.I. PROPERTIES