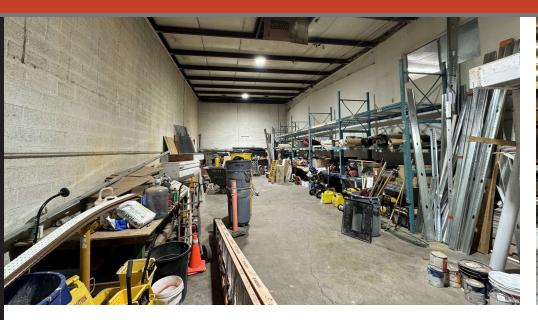

### CLEAR SPAN BUILDING W/ TWO OVERSIZED GRADE DOORS

327 N 25TH AVE, PHOENIX, AZ 85009

#### **PROPERTY OVERVIEW**

327 N 25th Ave offers 7,252 SF of flexible shop space on 0.31 acres of A-1 zoned land, conveniently located near the northeast corner of N 25th Ave and W Van Buren St. The property features two grade-level doors (18' x 14' and 10' x 14'), with a clear height ranging from 13'2" to 18'5", and two access points for easy ingress and egress. Currently, ±1,800 SF is leased on a month-to-month basis, providing \$800 in monthly income, making this an ideal investment for owner-users seeking rental income or the option to fully occupy the 7,252 SF.