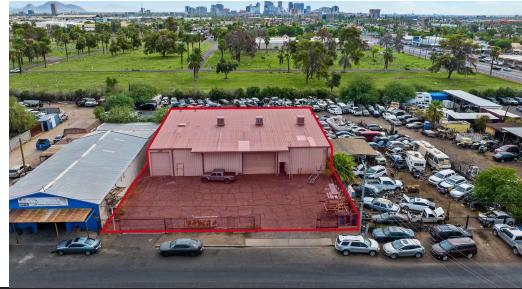

### CLEAR SPAN BUILDING W/ TWO OVERSIZED GRADE DOORS

327 N 25TH AVE, PHOENIX, AZ 85009

#### **PROPERTY OVERVIEW**

327 N 25th Ave offers 7,252 SF of flexible shop space on 0.31 acres of A-1 zoned land, conveniently located near the northeast corner of N 25th Ave and W Van Buren St. The property features two grade-level doors (18' x 14' and 10' x 14'), with a clear height ranging from 13'2" to 18'5", and two access points for easy ingress and egress. Currently, ±1,800 SF is leased on a month-to-month basis, providing \$800 in monthly income, making this an ideal investment for owner-users seeking rental income or the option to fully occupy the 7,252 SF.

#### PROPERTY HIGHLIGHTS

- Oversized Grade Doors: 18' x 14' & 10' x 14'
- Clear Height: 13'2" 18'5"
- Monument Signage
- 0.5 Miles to I-17 & 0.95 Miles to I-10

**BEN JONES** 

602.686.2999 bjones@roiproperties.com R.O.I. PROPERTIES