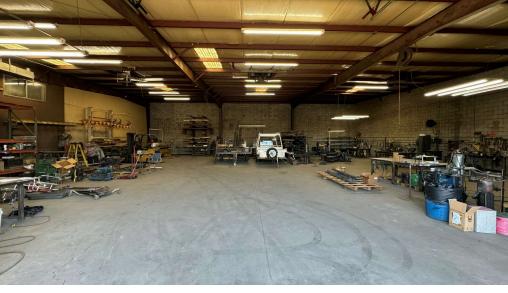

### CLEAR SPAN BUILDING W/ TWO OVERSIZED GRADE DOORS

327 N 25TH AVE, PHOENIX, AZ 85009

#### **PROPERTY OVERVIEW**

327 N 25th Ave offers 7,252 SF of flexible shop space on 0.31 acres of A-1 zoned land, conveniently located near the northeast corner of N 25th Ave and W Van Buren St. The property features two grade-level doors (18' x 14' and 10' x 14'), with a clear height ranging from 13'2" to 18'5", and two access points for easy ingress and egress. Currently, ±1,800 SF is leased on a month-to-month basis, providing \$800 in monthly income, making this an ideal investment for owner-users seeking rental income or the option to fully occupy the 7,252 SF.