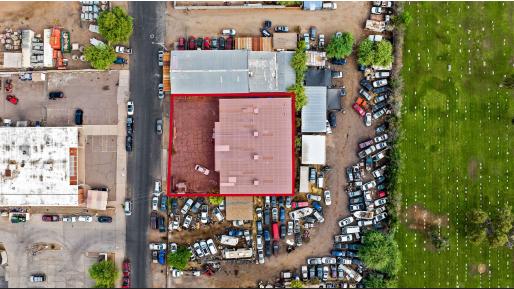

## OWNER-USER W/ INCOME: 7,252 SF INDUSTRIAL SHOP SPACE

327 N 25TH AVE, PHOENIX, AZ 85009

#### **OFFERING SUMMARY**

Sale Price: \$1,300,000

7.252 SF Building Size:

Price/SF: \$179/SF

APN: 109-28-054, 055

Lot Size: 0.31 Acres, 13,620 SF

Zoning: A-1

#### **PROPERTY OVERVIEW**

327 N 25th Ave offers 7,252 SF of flexible shop space on 0.31 acres of A-1 zoned land, conveniently located near the northeast corner of N 25th Ave and W Van Buren St. The property features two grade-level doors (18' x 14' and 10' x 14'), with a clear height ranging from 13'2" to 18'5", and two access points for easy ingress and egress. Currently, ±1,800 SF is leased on a month-to-month basis, providing \$800 in monthly income, making this an ideal investment for owner-users seeking rental income or the option to fully occupy the 7,252 SF.

#### PROPERTY HIGHLIGHTS

- Oversized Grade Doors: 18' x 14' & 10' x 14'
- Clear Height: 13'2" 18'5"
- Monument Signage
- 0.5 Miles to I-17 & 0.95 Miles to I-10

**BEN JONES** 

602.686.2999 bjones@roiproperties.com R.O.I. PROPERTIES