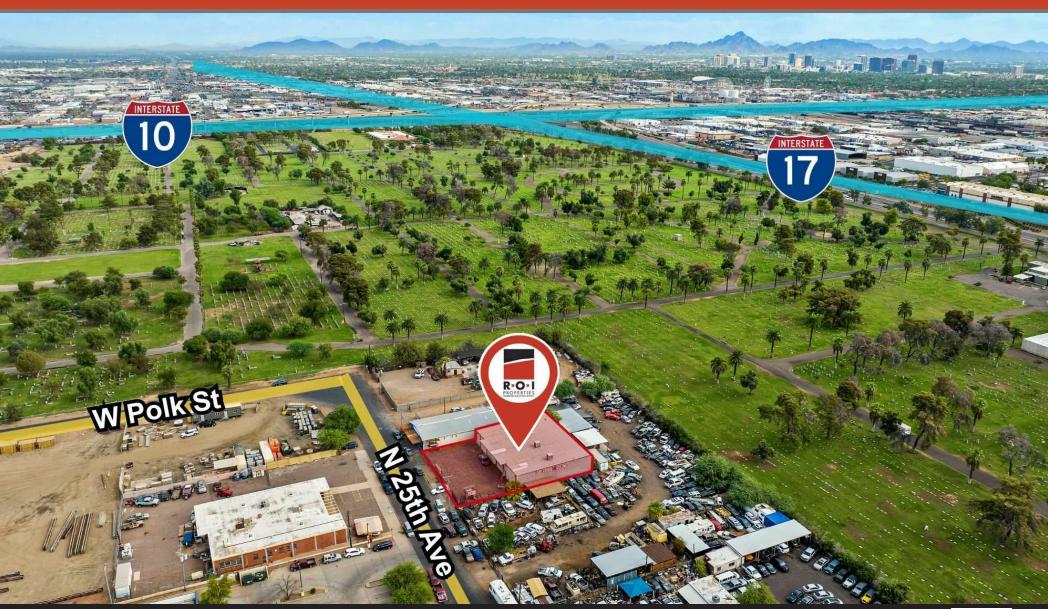

## PROXIMITY TO I-17, I-10 AND THE STACK

327 N 25TH AVE, PHOENIX, AZ 85009

FOR SALE

**BEN JONES** 

602.686.2999 bjones@roiproperties.com R.O.I. PROPERTIES

3333 E. Camelback RD | Suite 252 | Phoenix, AZ 85018 T: 602.319.1326 | F: 602.794.6389

#### PROPERTY HIGHLIGHTS

- Oversized Grade Doors: 18' x 14' & 10' x 14'
- Clear Height: 13'2" 18'5"
- Monument Signage
- 0.5 Miles to I-17 & 0.95 Miles to I-10

**BEN JONES** 

602.686.2999 bjones@roiproperties.com R.O.I. PROPERTIES