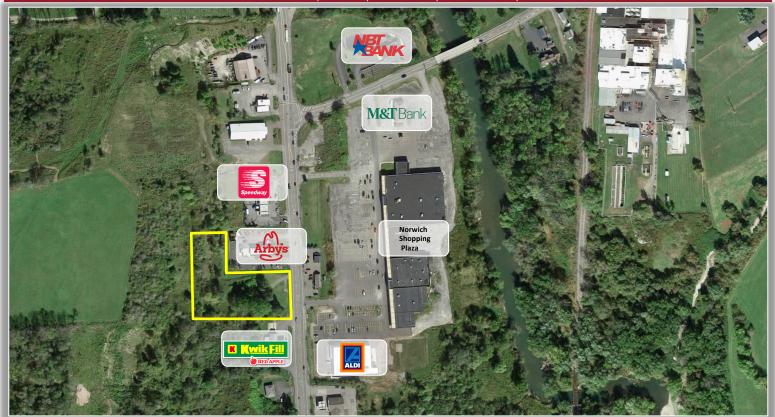

## **PROPERTY HIGHLIGHTS**

Parcel Size: 2.01 ± acres
Zoning: Commercial
Tax Parcel ID: 123.-1-12
Sale Price: \$450,000.00
Lease Price: \$40,000.00 NNN

CAM/INS/Taxes: TBD

Comments: Development opportunity along highly travelled

Route 12 in the Town of Norwich. 2.01  $\pm$  acres surrounded by national

retailers including Arby's, ALDI, and Dollar General.

Dominic Pavia, President Licensed Real Estate Broker 315.736.1555 x300 Office Dpavia@PaviaRealEstate.com