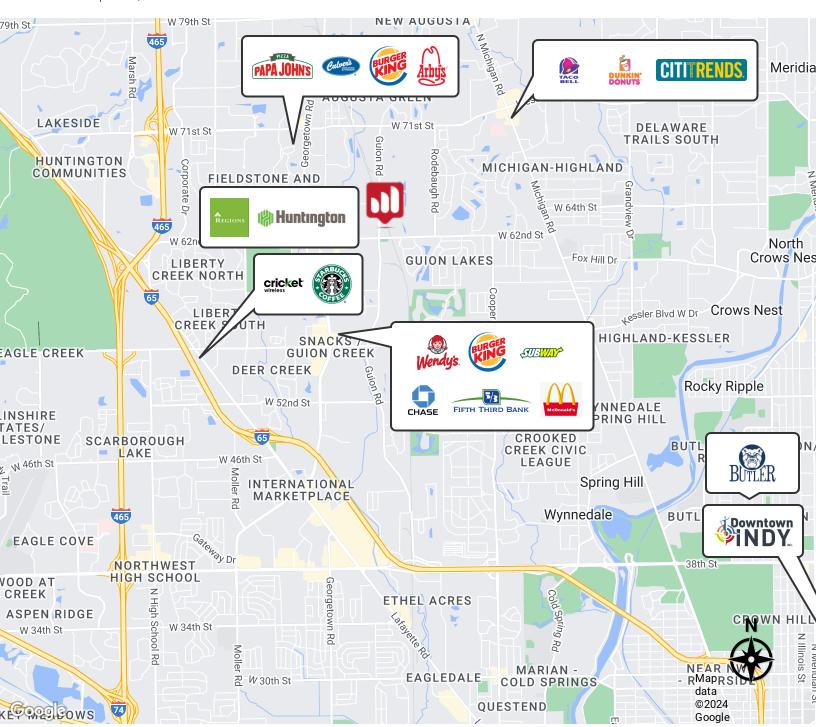

## **LOCATION DESCRIPTION**

With frontage on 62nd St., this property is in close proximity to interstates I-65 & I-465. Guion Rd. on the northwest side of Indianapolis is in the Park 100 market. This thriving industrial & flex space hub offers unparalleled access to key points of interest. With convenient proximity to major transportation routes, including interstates & highways, the area provides seamless connectivity for logistical operations. Nearby industrial parks & distribution centers underline the area's status as a prime industrial & flex space location.