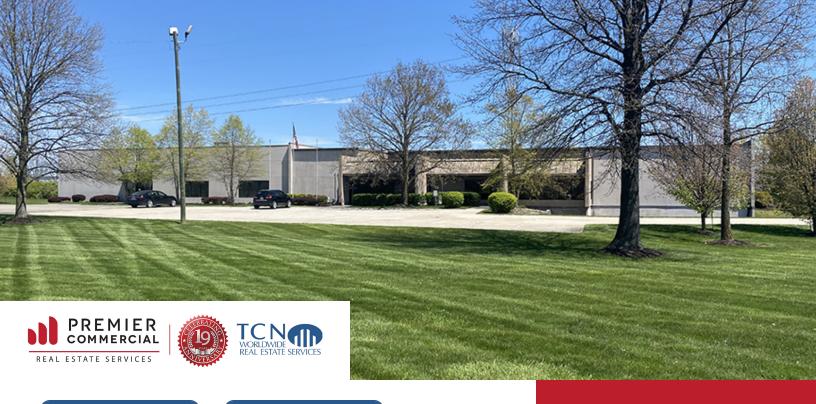

## **PROPERTY HIGHLIGHTS**

- 9,440 SF flex space
- One dock
- Clear height 16'4"
- 1,310 SF office, w/ one private office
- Ample storage areas

FOR LEASE

6299 GUION RD.

Indianapolis, IN 46268

### PROPERTY DESCRIPTION

This 9,914 SF flex space features ideal functionality & is tailored to meet your business needs. In a prime industrial/flex location & surrounded by amenities. This 9,914 SF flex space has a generously sized 1,310 SF office area with one private office.