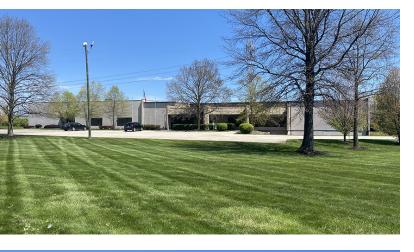

## **PROPERTY HIGHLIGHTS**

- 9,440 SF flex space
- One dock
- Clear height 16'4"
- 1,310 SF office, w/ one private office
- Ample storage areas

FOR LEASE

6299 GUION RD.

Indianapolis, IN 46268

### PROPERTY DESCRIPTION

This 9,914 SF flex space features ideal functionality & is tailored to meet your business needs. In a prime industrial/flex location & surrounded by amenities. This 9,914 SF flex space has a generously sized 1,310 SF office area with one private office.