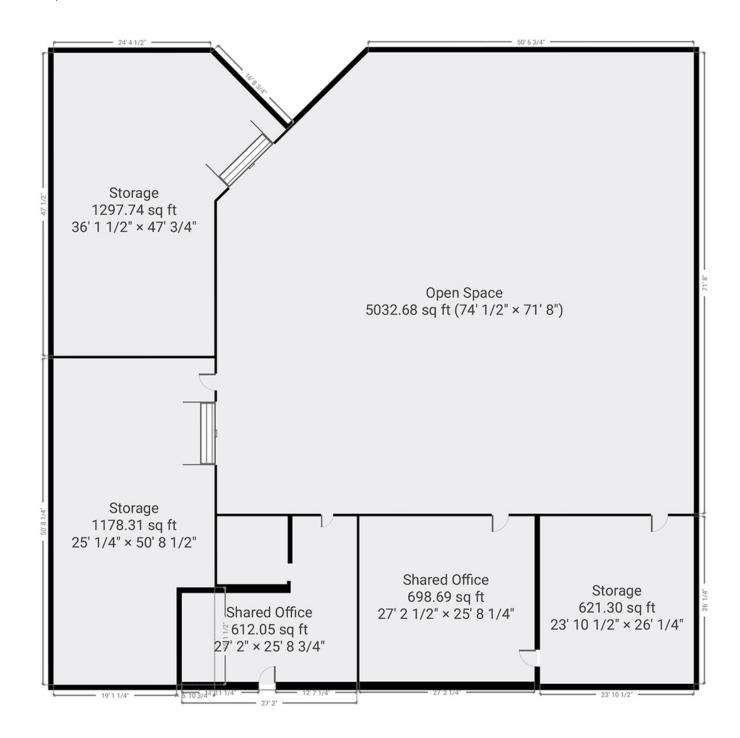

## **PROPERTY HIGHLIGHTS**

- 9,440 SF flex space
- One dock
- Clear height 16'4"
- 1,310 SF office, w/ one private office
- Ample storage areas

FOR LEASE

6299 GUION RD.

Indianapolis, IN 46268

### PROPERTY DESCRIPTION

This 9,914 SF flex space features ideal functionality & is tailored to meet your business needs. In a prime industrial/flex location & surrounded by amenities. This 9,914 SF flex space has a generously sized 1,310 SF office area with one private office.