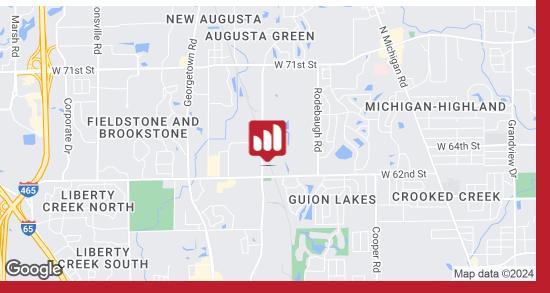

## **LOCATION DESCRIPTION**

With frontage on 62nd St., this property is in close proximity to interstates I-65 & I-465. Guion Rd. on the northwest side of Indianapolis is in the Park 100 market. This thriving industrial & flex space hub offers unparalleled access to key points of interest. With convenient proximity to major transportation routes, including interstates & highways, the area provides seamless connectivity for logistical operations. Nearby industrial parks & distribution centers underline the area's status as a prime industrial & flex space location.