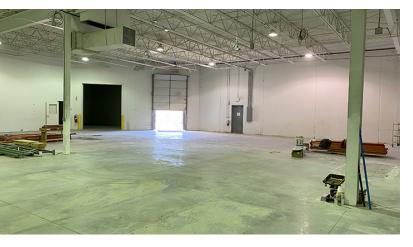

## **PROPERTY HIGHLIGHTS**

- 9,440 SF flex space
- One dock
- Clear height 16'4"
- 1,310 SF office, w/ one private office
- Ample storage areas

FOR LEASE

6299 GUION RD.

Indianapolis, IN 46268

### PROPERTY DESCRIPTION

This 9,914 SF flex space features ideal functionality & is tailored to meet your business needs. In a prime industrial/flex location & surrounded by amenities. This 9,914 SF flex space has a generously sized 1,310 SF office area with one private office.