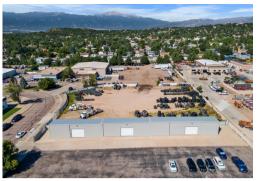

2170-2180 VICTOR PLACE, SUITE 2176 COLORADO SPRINGS, CO 80915

3,780 SF SPACE

2.06 AC LAND AREA

## PROPERTY HIGHLIGHTS

| Monthly Rent:   | \$2,500 Plus Utilities |
|-----------------|------------------------|
| Space Size:     | 3,780 SF               |
| Land Size:      | 2.06 AC                |
| Zoning:         | C5                     |
| Overhead Doors: | 3                      |
| Year Built:     | 1996                   |

# PROPERTY DESCRIPTION

3,780 Square foot building with 3 overhead doors. Building only has electric and is 18' deep. Sits within a fully fenced property with easy access to Powers Blvd. Please call Listing agent for more details

## PROPERTY HIGHLIGHTS

- Fully Fenced Property
- Zoned C5
- 3 Overhead Doors

- 18' Deep
- Right off Powers, South of Constitution

# PROPERTY PHOTOS

PROPERTY MAP