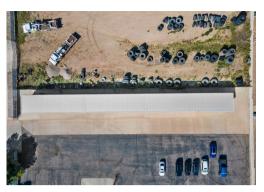

2170-2180 VICTOR PLACE, SUITE 2176 COLORADO SPRINGS, CO 80915

3,780 SF SPACE

2.06 AC LAND AREA

## PROPERTY HIGHLIGHTS

| Monthly Rent:   | \$2,500 Plus Utilities |
|-----------------|------------------------|
| Space Size:     | 3,780 SF               |
| Land Size:      | 2.06 AC                |
| Zoning:         | C5                     |
| Overhead Doors: | 3                      |
| Year Built:     | 1996                   |

# PROPERTY DESCRIPTION

3,780 Square foot building with 3 overhead doors. Building only has electric and is 18' deep. Sits within a fully fenced property with easy access to Powers Blvd. Please call Listing agent for more details

## PROPERTY HIGHLIGHTS

- Fully Fenced Property
- Zoned C5
- 3 Overhead Doors

- 18' Deep
- Right off Powers, South of Constitution

# PROPERTY PHOTOS

PROPERTY MAP