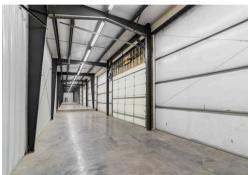

# PROPERTY DESCRIPTION

3,780 Square foot building with 3 overhead doors. Building only has electric and is 18' deep. Sits within a fully fenced property with easy access to Powers Blvd. Please call Listing agent for more details

## PROPERTY HIGHLIGHTS

- Fully Fenced Property
- Zoned C5
- 3 Overhead Doors

- 18' Deep
- Right off Powers, South of Constitution