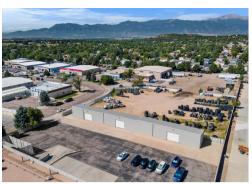

2170-2180 VICTOR PLACE, SUITE 2176 COLORADO SPRINGS, CO 80915

3,780 SF SPACE

2.06 AC LAND AREA

## PROPERTY HIGHLIGHTS

| Monthly Rent:   | \$2,500 Plus Utilities |
|-----------------|------------------------|
| Space Size:     | 3,780 SF               |
| Land Size:      | 2.06 AC                |
| Zoning:         | C5                     |
| Overhead Doors: | 3                      |
| Year Built:     | 1996                   |

# PROPERTY DESCRIPTION

3,780 Square foot building with 3 overhead doors. Building only has electric and is 18' deep. Sits within a fully fenced property with easy access to Powers Blvd. Please call Listing agent for more details

## PROPERTY HIGHLIGHTS

- Fully Fenced Property
- Zoned C5
- 3 Overhead Doors

- 18' Deep
- Right off Powers, South of Constitution

# PROPERTY PHOTOS

PROPERTY MAP