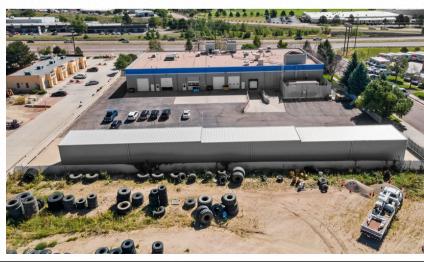

ood.com



4272 Promenade Drive Suite 100 Colorado Springs, CO 80920 www.coleunderwood.com

## PROPERTY HIGHLIGHTS

| Monthly Rent:   | \$2,500 Plus Utilities |
|-----------------|------------------------|
| Space Size:     | 3,780 SF               |
| Land Size:      | 2.06 AC                |
| Zoning:         | C5                     |
| Overhead Doors: | 3                      |
| Year Built:     | 1996                   |

# PROPERTY DESCRIPTION

3,780 Square foot building with 3 overhead doors. Building only has electric and is 18' deep. Sits within a fully fenced property with easy access to Powers Blvd. Please call Listing agent for more details

## PROPERTY HIGHLIGHTS

- Fully Fenced Property
- Zoned C5
- 3 Overhead Doors

- 18' Deep
- Right off Powers, South of Constitution







# PROPERTY PHOTOS















PROPERTY MAP