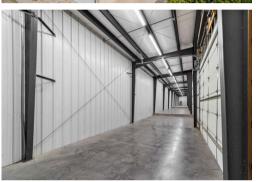

# PROPERTY DESCRIPTION

3,780 Square foot building with 3 overhead doors. Building only has electric and is 18' deep. Sits within a fully fenced property with easy access to Powers Blvd. Please call Listing agent for more details

## PROPERTY HIGHLIGHTS

- Fully Fenced Property
- Zoned C5
- 3 Overhead Doors

- 18' Deep
- Right off Powers, South of Constitution