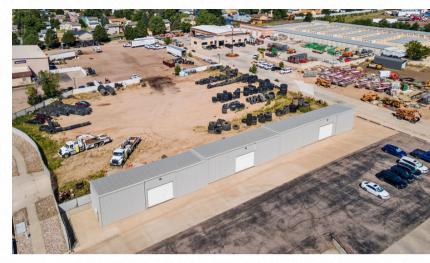

derwood.com



4272 Promenade Drive Suite 100 Colorado Springs, CO 80920 www.coleunderwood.com

## PROPERTY HIGHLIGHTS

| Monthly Rent:   | \$2,500 Plus Utilities |
|-----------------|------------------------|
| Space Size:     | 3,780 SF               |
| Land Size:      | 2.06 AC                |
| Zoning:         | C5                     |
| Overhead Doors: | 3                      |
| Year Built:     | 1996                   |

# PROPERTY DESCRIPTION

3,780 Square foot building with 3 overhead doors. Building only has electric and is 18' deep. Sits within a fully fenced property with easy access to Powers Blvd. Please call Listing agent for more details

## PROPERTY HIGHLIGHTS

- Fully Fenced Property
- Zoned C5
- 3 Overhead Doors

- 18' Deep
- Right off Powers, South of Constitution







# PROPERTY PHOTOS















PROPERTY MAP