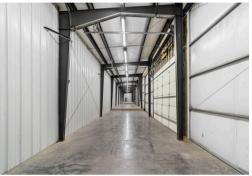

# PROPERTY DESCRIPTION

3,780 Square foot building with 3 overhead doors. Building only has electric and is 18' deep. Sits within a fully fenced property with easy access to Powers Blvd. Please call Listing agent for more details

## PROPERTY HIGHLIGHTS

- Fully Fenced Property
- Zoned C5
- 3 Overhead Doors

- 18' Deep
- Right off Powers, South of Constitution