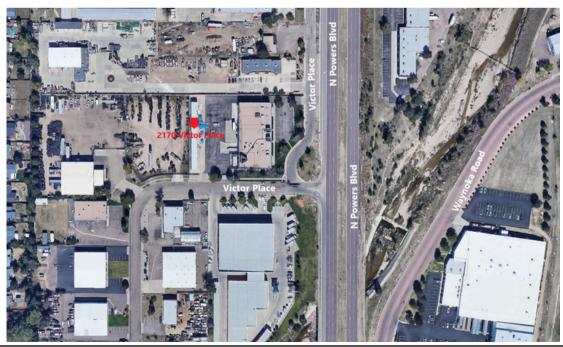

2170-2180 VICTOR PLACE, SUITE 2176 COLORADO SPRINGS, CO 80915

3,780 SF SPACE

2.06 AC LAND AREA

# PROPERTY PHOTOS

PROPERTY MAP