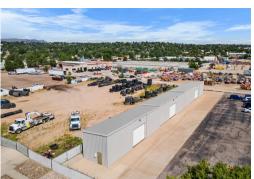

2170-2180 VICTOR PLACE, SUITE 2176 COLORADO SPRINGS, CO 80915

3,780 SF SPACE

2.06 AC LAND AREA

## PROPERTY HIGHLIGHTS

| Monthly Rent:   | \$2,500 Plus Utilities |
|-----------------|------------------------|
| Space Size:     | 3,780 SF               |
| Land Size:      | 2.06 AC                |
| Zoning:         | C5                     |
| Overhead Doors: | 3                      |
| Year Built:     | 1996                   |

# PROPERTY DESCRIPTION

3,780 Square foot building with 3 overhead doors. Building only has electric and is 18' deep. Sits within a fully fenced property with easy access to Powers Blvd. Please call Listing agent for more details

## PROPERTY HIGHLIGHTS

- Fully Fenced Property
- Zoned C5
- 3 Overhead Doors

- 18' Deep
- Right off Powers, South of Constitution

# PROPERTY PHOTOS

PROPERTY MAP