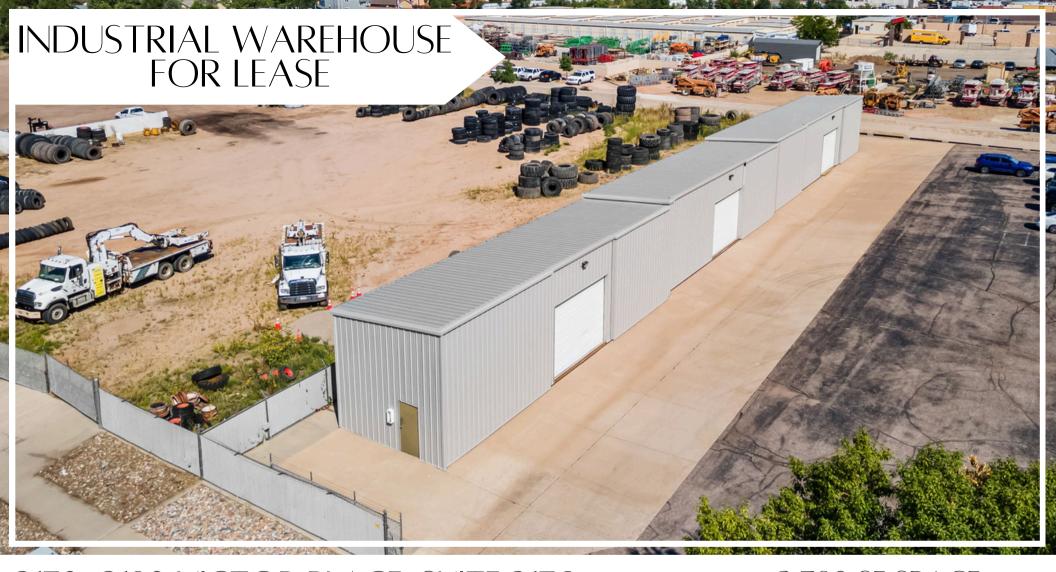

2170-2180 VICTOR PLACE, SUITE 2176 COLORADO SPRINGS, CO 80915

3,780 SF SPACE

2.06 AC LAND AREA

## PROPERTY HIGHLIGHTS

| Monthly Rent:   | \$2,500 Plus Utilities |
|-----------------|------------------------|
| Space Size:     | 3,780 SF               |
| Land Size:      | 2.06 AC                |
| Zoning:         | C5                     |
| Overhead Doors: | 3                      |
| Year Built:     | 1996                   |

# PROPERTY DESCRIPTION

3,780 Square foot building with 3 overhead doors. Building only has electric and is 18' deep. Sits within a fully fenced property with easy access to Powers Blvd. Please call Listing agent for more details

## PROPERTY HIGHLIGHTS

- Fully Fenced Property
- Zoned C5
- 3 Overhead Doors

- 18' Deep
- Right off Powers, South of Constitution