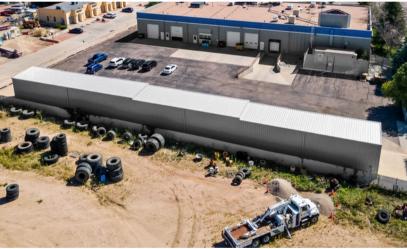

rwood.com



4272 Promenade Drive Suite 100 Colorado Springs, CO 80920 www.coleunderwood.com

## PROPERTY HIGHLIGHTS

| Monthly Rent:   | \$2,500 Plus Utilities |
|-----------------|------------------------|
| Space Size:     | 3,780 SF               |
| Land Size:      | 2.06 AC                |
| Zoning:         | C5                     |
| Overhead Doors: | 3                      |
| Year Built:     | 1996                   |

# PROPERTY DESCRIPTION

3,780 Square foot building with 3 overhead doors. Building only has electric and is 18' deep. Sits within a fully fenced property with easy access to Powers Blvd. Please call Listing agent for more details

## PROPERTY HIGHLIGHTS

- Fully Fenced Property
- Zoned C5
- 3 Overhead Doors

- 18' Deep
- Right off Powers, South of Constitution







# PROPERTY PHOTOS















PROPERTY MAP