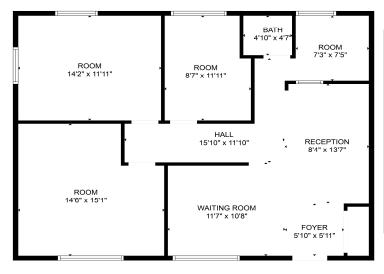

## 2460 NE Division Street Gresham, OR 97030

Plaza 2400 Commercial Condo

Move in Ready Commercial Condominium! This is a wonderful opportunity to own your own office space!

- 994 Square Feet, Large Reception area
- 3 Private Offices
- Kitchenette & Restroom
- 66 Parking spaces available
- Located across from Gresham Golf Course
- HOA dues are \$1,043 per quarter
- Property Taxes \$2755.99
- RMLS #24363286