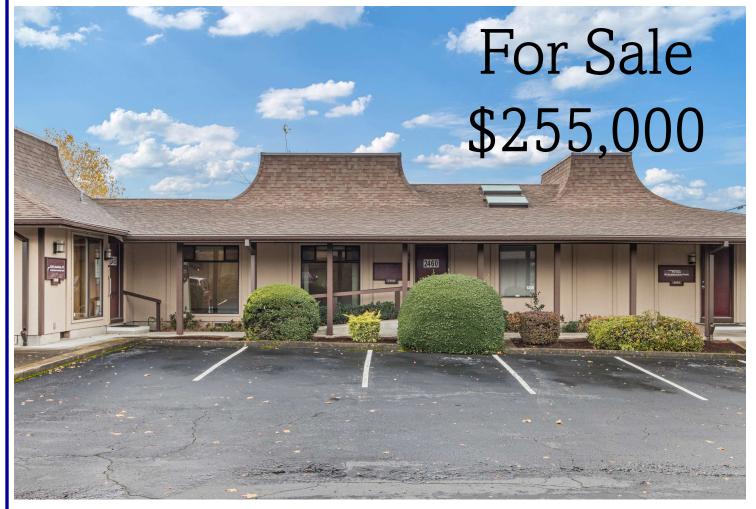

## 2460 NE Division Street Gresham, OR 97030

Plaza 2400 Commercial Condo

Move in Ready Commercial Condominium! This is a wonderful opportunity to own your own office space!

- 994 Square Feet, Large Reception area
- 3 Private Offices
- Kitchenette & Restroom
- 66 Parking spaces available
- Located across from Gresham Golf Course
- HOA dues are \$1,043 per quarter
- Property Taxes \$2755.99
- RMLS #24363286