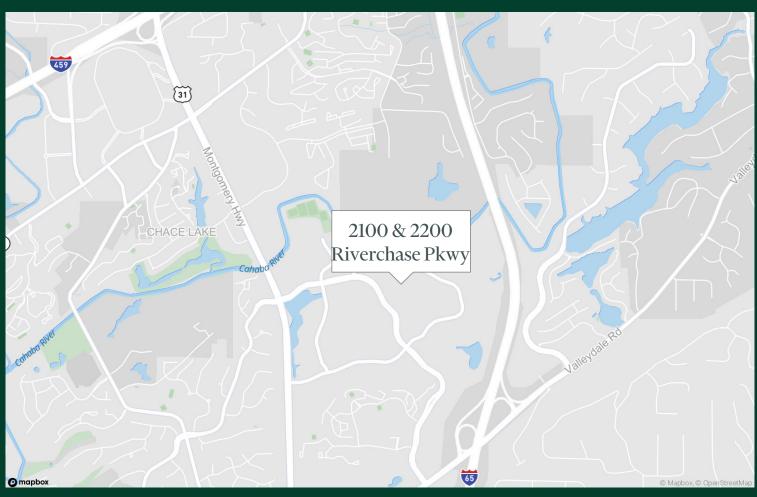

# 2100 & 2200 Riverchase Parkway

Birmingham, Alabama 35244

### **Park Features**

- + Rental Rate \$17.75/SF Modified Gross
- + 8 single-story buildings situated on 80 acres in the Southern Market
- + Located off Highway 31 South
- + Easy access to I-65 and I-459
- Numerous restaurants, retailers, hotels, and banking located within a 1-mile radius, including Riverchase Galleria
- + Free surface parking
- + On-site maintenance