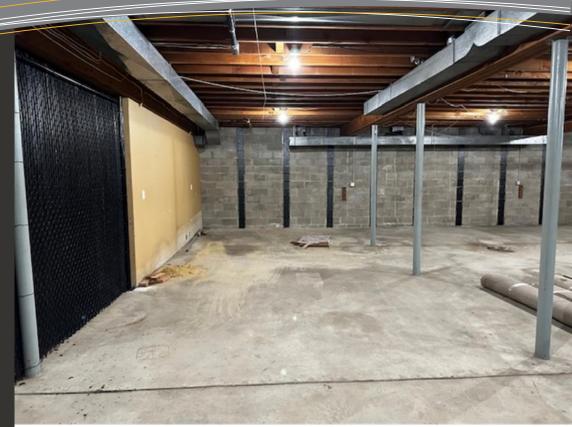

#### **GREAT STORAGE SPACE**

Property includes the following:

- 1860 Sq. Ft. Storage Space Basement Level
- On Site Parking
- Storage is open 10-foot clear ceilings.
- All open space
- Easy access
- Uses: Long Term Storage
- Located on Route 37 East
- Great for Furniture or file storage
- Own Entrance
- Can be rented for 6 months or more