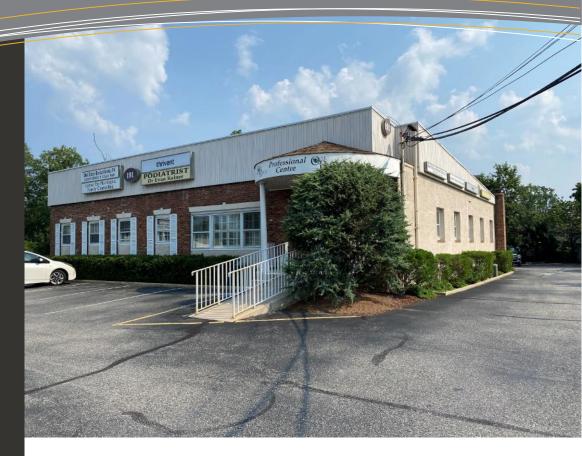

### 191 Route 37 - Toms River, NJ

#### **GREAT STORAGE SPACE**

Property includes the following:

- 1860 Sq. Ft. Storage Space Basement Level
- On Site Parking
- Storage is open 10-foot clear ceilings.
- All open space
- Easy access
- Uses: Long Term Storage
- Located on Route 37 East
- Great for Furniture or file storage
- Own Entrance
- Can be rented for 6 months or more