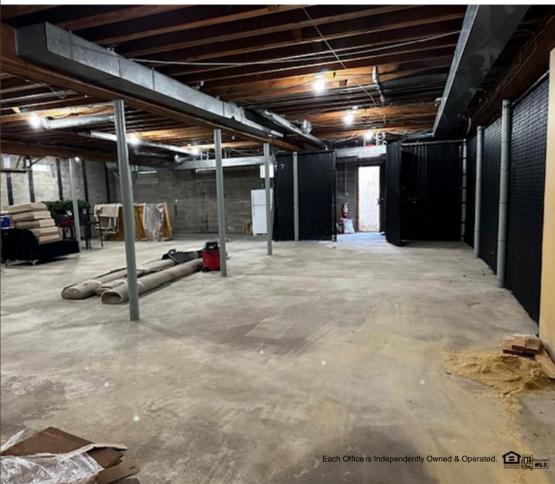

#### **GREAT STORAGE SPACE**

Property includes the following:

- 1860 Sq. Ft. Storage Space Basement Level
- On Site Parking
- Storage is open 10-foot clear ceilings.
- All open space
- Easy access
- Uses: Long Term Storage
- Located on Route 37 East
- Great for Furniture or file storage
- Own Entrance
- Can be rented for 6 months or more