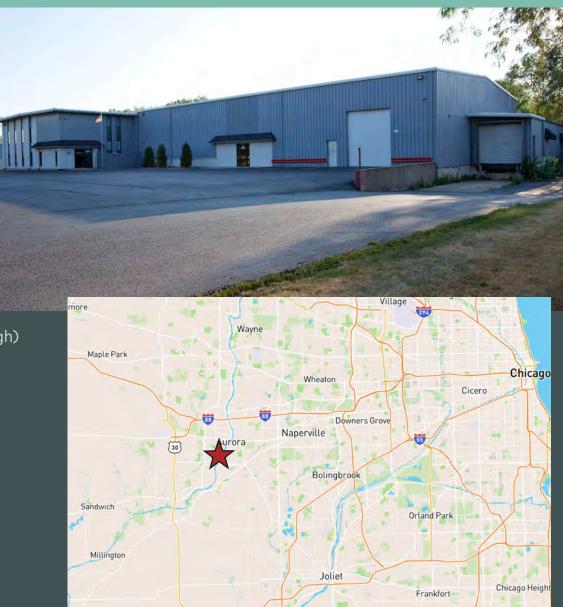

## 300 N Lake St Montgomery, IL 60538

### **Property Features**

- + Main Building Size: 22,000 SF
- + Secondary Building Size: 4,600 SF
- + Total Available: 26,600 SF
- + Land Size: 3 Acres
- + Clear Height: 24'
- + Loading Docks: 2 Exterior Dock Door
- + Drive-in Doors: 3
- +3 Additional drive-in doors on the smaller building (14' high)
- + Sprinklers: Wet
- + Zoning: M1
- + Close proximity to I-88, Rt 31, Rt 34, Rt 30
- + Low Kane County Taxes

### 26,600 SF Available