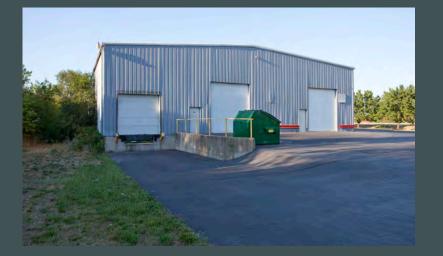

### Industrial | For Sale

## 300 N Lake St Montgomery, IL 60538

### **Property Features**

- + Main Building Size: 22,000 SF
- + Secondary Building Size: 4,600 SF
- + Total Available: 26,600 SF
- + Land Size: 3 Acres
- + Clear Height: 24'
- + Loading Docks: 2 Exterior Dock Door
- + Drive-in Doors: 3
- +3 Additional drive-in doors on the smaller building (14' high)
- + Sprinklers: Wet
- + Zoning: M1
- + Close proximity to I-88, Rt 31, Rt 34, Rt 30
- + Low Kane County Taxes

### **Contact Us**

#### Dylan DeMaio

Associate +1 224 938 5260 dylan.demaio@cbre.com

#### Ted Gates Senior Vice President +1 773 318 0018 ted.gates@cbre.com

### 26,600 SF Available



## CBRE

### For <u>Sale</u>

# **Building Photos**











### For Sale



### **Contact Us**

#### **Dylan DeMaio**

Associate +1 224 938 5260 dylan.demaio@cbre.com **Ted Gates** Senior Vice President +1 773 318 0018 ted.gates@cbre.com

© 2024 CBRE, Inc. All rights reserved. This information has been obtained from sources believed reliable, but has not been verified for accuracy or completeness. You should conduct a careful, independent investigation of the property and verify all information. Any reliance on this information is solely at your own risk. CBRE and the CBRE logo are service marks of CBRE, Inc. All other marks displayed on this document are the property of their respective owners, and the use of such logos does not imply any affiliation with or endorsement of CBRE. Photos herein are the property of their respective owners is pr