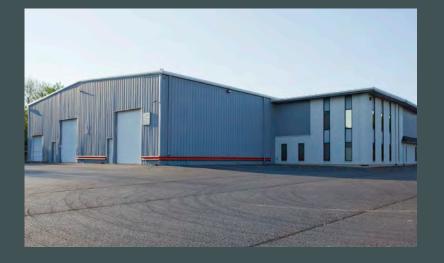

### Industrial | For Sale

## 300 N Lake St Montgomery, IL 60538

### **Property Features**

- + Main Building Size: 22,000 SF
- + Secondary Building Size: 4,600 SF
- + Total Available: 26,600 SF
- + Land Size: 3 Acres
- + Clear Height: 24'
- + Loading Docks: 2 Exterior Dock Door
- + Drive-in Doors: 3
- +3 Additional drive-in doors on the smaller building (14' high)
- + Sprinklers: Wet
- + Zoning: M1
- + Close proximity to I-88, Rt 31, Rt 34, Rt 30
- + Low Kane County Taxes

### **Contact Us**

#### Dylan DeMaio

Associate +1 224 938 5260 dylan.demaio@cbre.com

#### Ted Gates Senior Vice President +1 773 318 0018 ted.gates@cbre.com

### 26,600 SF Available



## CBRE

### For <u>Sale</u>

# **Building Photos**











### For Sale



### **Contact Us**

#### **Dylan DeMaio**

Associate +1 224 938 5260 dylan.demaio@cbre.com **Ted Gates** Senior Vice President +1 773 318 0018 ted.gates@cbre.com

© 2024 CBRE, Inc. All rights reserved. This information has been obtained from sources believed reliable, but has not been verified for accuracy or completeness. You should conduct a careful, independent investigation of the property and verify all information. Any reliance on this information is solely at your own risk. CBRE and the CBRE logo are service marks of CBRE, Inc. All other marks displayed on this document are the property of their respective owners, and the use of such logos does not imply any affiliation with or endorsement of CBRE. Photos herein are the property of their respective owners i