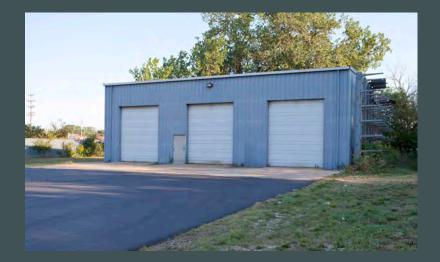

### Industrial | For Sale

## 300 N Lake St Montgomery, IL 60538

### **Property Features**

- + Main Building Size: 22,000 SF
- + Secondary Building Size: 4,600 SF
- + Total Available: 26,600 SF
- + Land Size: 3 Acres
- + Clear Height: 24'
- + Loading Docks: 2 Exterior Dock Door
- + Drive-in Doors: 3
- +3 Additional drive-in doors on the smaller building (14' high)
- + Sprinklers: Wet
- + Zoning: M1
- + Close proximity to I-88, Rt 31, Rt 34, Rt 30
- + Low Kane County Taxes

### **Contact Us**

#### Dylan DeMaio

Associate +1 224 938 5260 dylan.demaio@cbre.com

#### Ted Gates Senior Vice President +1 773 318 0018 ted.gates@cbre.com

### 26,600 SF Available



## CBRE

### For <u>Sale</u>

# **Building Photos**











### For Sale



### **Contact Us**

#### **Dylan DeMaio**

Associate +1 224 938 5260 dylan.demaio@cbre.com **Ted Gates** Senior Vice President +1 773 318 0018 ted.gates@cbre.com

© 2024 CBRE, Inc. All rights reserved. This information has been obtained from sources believed reliable, but has not been verified for accuracy or completeness. You should conduct a careful, independent investigation of the property and verify all information. Any reliance on this information is solely at your own risk. CBRE and the CBRE logo are service marks of CBRE, Inc. All other marks displayed on this document are the property of their respective owners, and the use of such logos does not imply any affiliation with or endorsement of CBRE. Photos herein are the property of their respective owners is proh