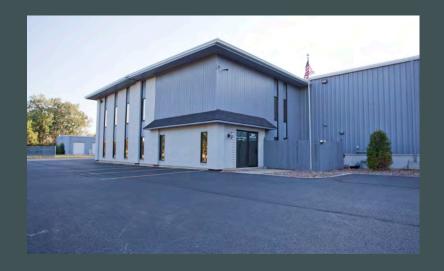

### Industrial | For Sale

## 300 N Lake St Montgomery, IL 60538

### **Property Features**

- + Main Building Size: 22,000 SF
- + Secondary Building Size: 4,600 SF
- + Total Available: 26,600 SF
- + Land Size: 3 Acres
- + Clear Height: 24'
- + Loading Docks: 2 Exterior Dock Door
- + Drive-in Doors: 3
- +3 Additional drive-in doors on the smaller building (14' high)
- + Sprinklers: Wet
- + Zoning: M1
- + Close proximity to I-88, Rt 31, Rt 34, Rt 30
- + Low Kane County Taxes

### **Contact Us**

#### Dylan DeMaio

Associate +1 224 938 5260 dylan.demaio@cbre.com

#### Ted Gates Senior Vice President +1 773 318 0018 ted.gates@cbre.com

### 26,600 SF Available



## CBRE

### For <u>Sale</u>

# **Building Photos**











### For Sale



### **Contact Us**

#### **Dylan DeMaio**

Associate +1 224 938 5260 dylan.demaio@cbre.com **Ted Gates** Senior Vice President +1 773 318 0018 ted.gates@cbre.com

© 2024 CBRE, Inc. All rights reserved. This information has been obtained from sources believed reliable, but has not been verified for accuracy or completeness. You should conduct a careful, independent investigation of the property and verify all information. Any reliance on this information is solely at your own risk. CBRE and the CBRE logo are service marks of CBRE, Inc. All other marks displayed on this document are the property of their respective owners, and the use of such logos does not imply any affiliation with or endorsement of CBRE. Photos herein are the property of their respective owners is