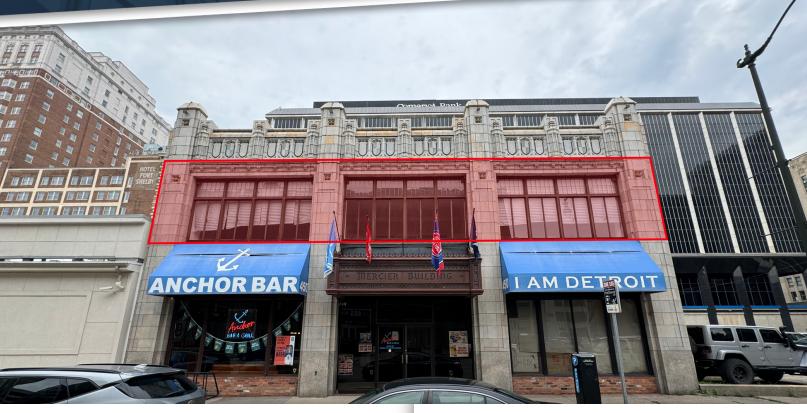

### FOR LEASE | 2ND FLOOR OFFICE

**450 WEST FORT STREET** 

## 450 WEST FORT STREET DETROIT, MI 48226

#### PROPERTY HIGHLIGHTS:

- 4,957 SF of Move-In Ready, Upscale, and Modern Office Space
- Central downtown location Nearby to area restaurants and amenities
- Convenient parking / low cost
- Near Huntington Place, Campus Martius, and Capitol
   Park