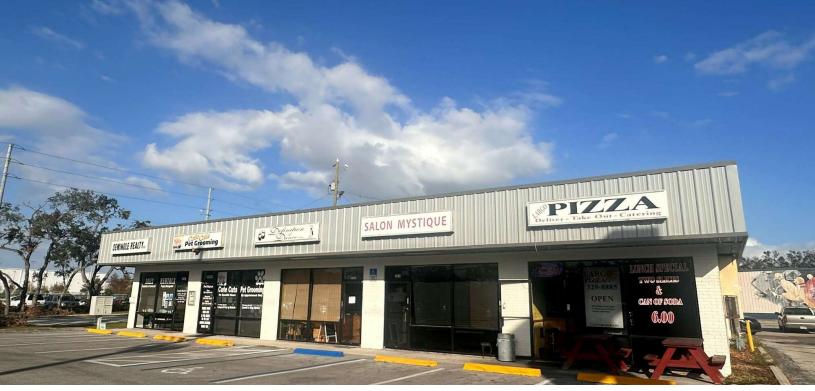

# LIBERTY SQUARE

11411-11419 Starkey Road Largo, FL 33773

### PROPERTY HIGHLIGHTS

- Good street visibility from Starkey Rd with an average of 26,500 AADT
- The property is situated in close proximity to many residential neighborhoods, providing a built-in customer base for retail tenants in an extremely dense market
- Located directly in front of Liberty Lanes, a well known bowling facility in the area, home to various businesses, and a thriving commercial environment
- The location offers easy access for both pedestrians and motorists, with ample parking facilities available for customers