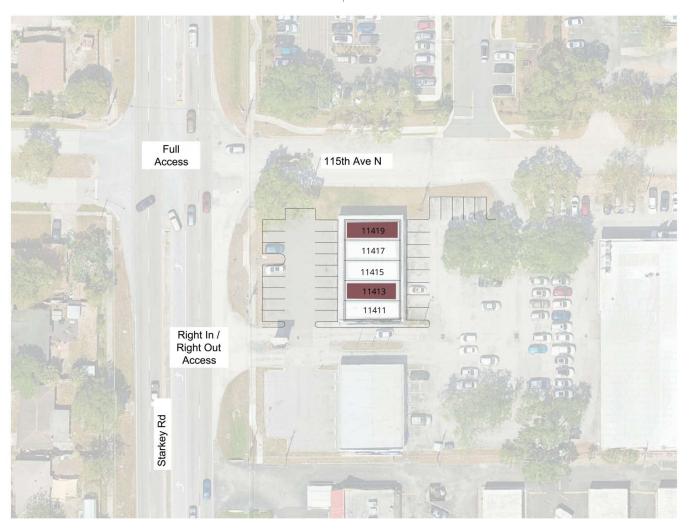

## SITE PLAN & AVAILABILITY

| 11419 | AVAILABLE              | 704 SF |
|-------|------------------------|--------|
| 11417 | Cute Cuts Pet Grooming | 704 SF |
| 11415 | Fresh Family Goods     | 704 SF |
| 11413 | AVAILABLE              | 704 SF |
| 11411 | Largo Pizza            | 704 SF |