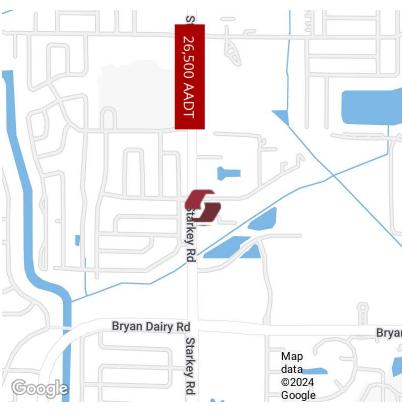

### PROPERTY HIGHLIGHTS

- Good street visibility from Starkey Rd with an average of 26,500 AADT
- The property is situated in close proximity to many residential neighborhoods, providing a built-in customer base for retail tenants in an extremely dense market
- Located directly in front of Liberty Lanes, a well known bowling facility in the area, home to various businesses, and a thriving commercial environment
- The location offers easy access for both pedestrians and motorists, with ample parking facilities available for customers