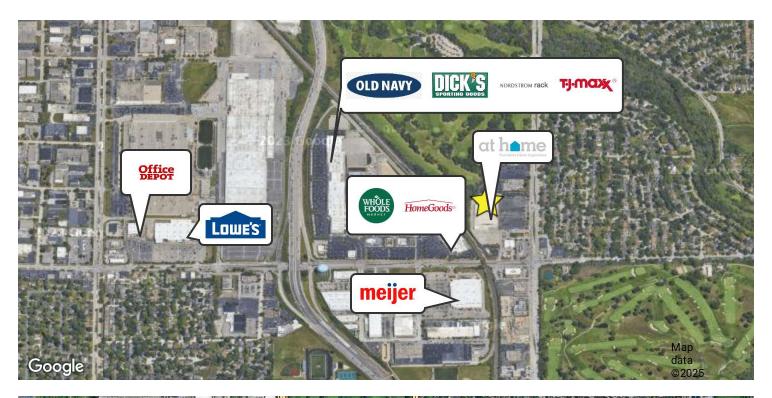

### **PROPERTY HIGHLIGHTS**

- Join At-Home and several national retailers located in the immediate market.
- Excellent location and parking.
- One Block from Whole Foods, Meijer, Mayfair Shoppes and the Mayfair Mall.