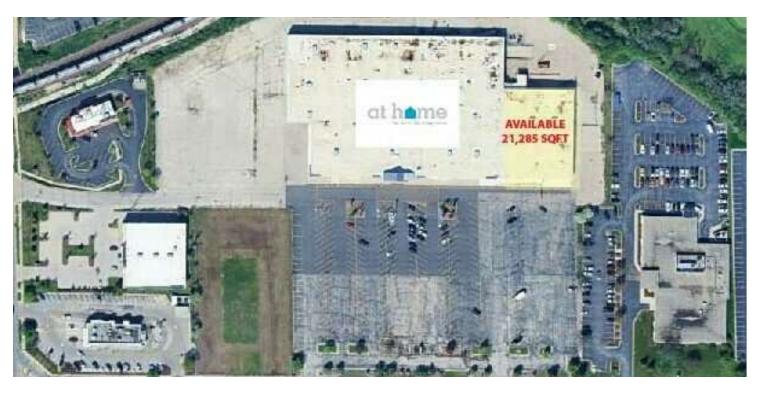

# 3203 North Mayfair Road Wauwatosa, WI 53222

#3272 - WAUWATOSA, WI | RETAIL PROPERTY

**FOR LEASE | 21,285 SF** 

### **PROPERTY HIGHLIGHTS**

- Join At-Home and several national retailers located in the immediate market.
- Excellent location and parking.
- One Block from Whole Foods, Meijer, Mayfair Shoppes and the Mayfair Mall.

#### **OFFERING SUMMARY**

| Available Size: | 21,285 SF   |
|-----------------|-------------|
| Lot Size:       | 10.49 Acres |
| Lease Rate:     | \$14.95 SF  |
| Tax Rate:       | \$1.26 / SF |
| CAM Rate:       | \$1.65 / SF |