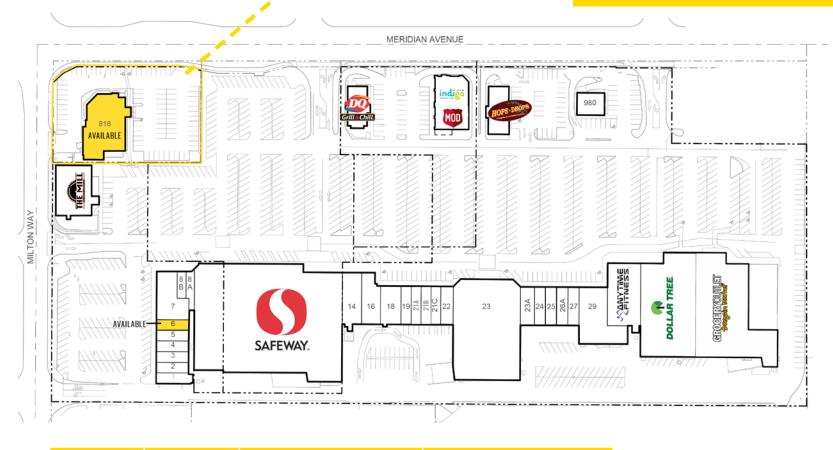

## 900 MERIDIAN AVENUE E

**AVAILABLE** 

SUITE 6: 1,200 SF \$32.00 PSF + NNN

- Ample parking at 5/1,000.
- Established neighborhood: Located in a well-established area of Milton with existing residential and commercial development.
- Accessibility: Easy access to major roadways like State Route 167, providing convenient connections to surrounding areas.
- Surrounding amenities: Depending on the specific unit or business type, potential proximity to various amenities like The Mill Steakhouse, grocery stores, and other businesses in the Surprise Lake Square shopping center.

## **TENANTS**

30,845 CPD Meridian Ave E

13,994 CPD Milton Way

Located in a bustling neighborhood shopping center

Located between I-5 and SR 167

## FUTURE DEVELOPMENT RENDERINGS

| Suite | SF    | Rate             | Details   |
|-------|-------|------------------|-----------|
| 6     | 1,200 | \$32.00, NNN     | AVAILABLE |
| 816   | 5,860 | CALL FOR DETAILS | AVAILABLE |