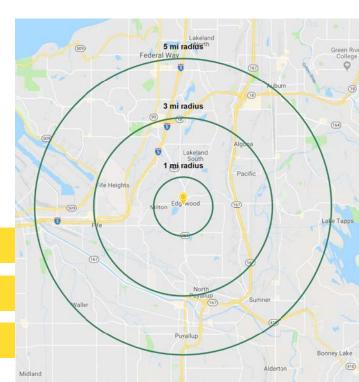

|              |            | \$                |                    |  |
|--------------|------------|-------------------|--------------------|--|
| Regis - 2024 | Population | Average HH Income | Daytime Population |  |
| Mile 1       | 11,188     | \$112,320         | 4,687              |  |
| Mile 3       | 55,615     | \$127,691         | 35,547             |  |
| Mile 5       | 189,677    | \$126,482         | 128,324            |  |
|              |            |                   |                    |  |