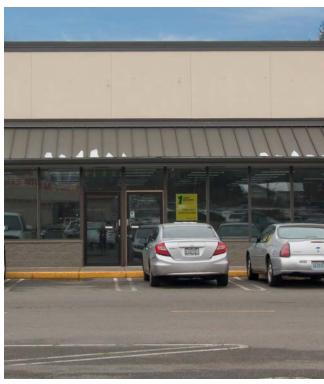

## 900 MERIDIAN AVENUE E

**AVAILABLE** 

SUITE 6: 1,200 SF \$32.00 PSF + NNN

- Ample parking at 5/1,000.
- Established neighborhood: Located in a well-established area of Milton with existing residential and commercial development.
- Accessibility: Easy access to major roadways like State Route 167, providing convenient connections to surrounding areas.
- Surrounding amenities: Depending on the specific unit or business type, potential proximity to various amenities like The Mill Steakhouse, grocery stores, and other businesses in the Surprise Lake Square shopping center.

## FUTURE DEVELOPMENT RENDERINGS

| Suite | SF    | Rate             | Details   |
|-------|-------|------------------|-----------|
| 6     | 1,200 | \$32.00, NNN     | AVAILABLE |
| 816   | 5,860 | CALL FOR DETAILS | AVAILABLE |