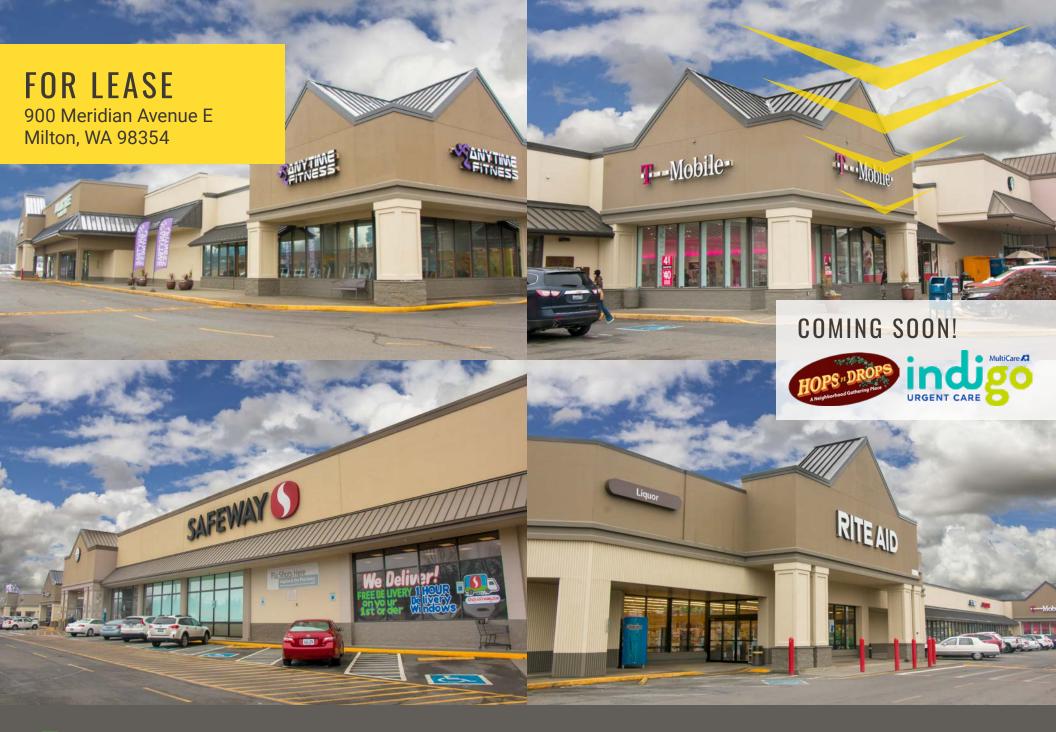

SURPRISE LAKE SQUARE

Justin Holmes | Josh Parnell | Justice Knox

First Western Properties—Tacoma Inc. | 253.472.0404 6402 Tacoma Mall Blvd, Tacoma, WA 98409 | fwp-inc.com **SURPRISE LAKE SQUARE** is a strong, grocery anchored shopping center situated between I-5 and State Route 167. It is a bustling neighborhood shopping center with national anchors such as Safeway and Anytime Fitness. It offers high visibility on the best corner in Milton, along with close proximity to Federal Way, Puyallup, Fife, Kent and Auburn.

## **TENANTS**

30,845 CPD Meridian Ave E

13,994 CPD Milton Way

Located in a bustling neighborhood shopping center

Located between I-5 and SR 167