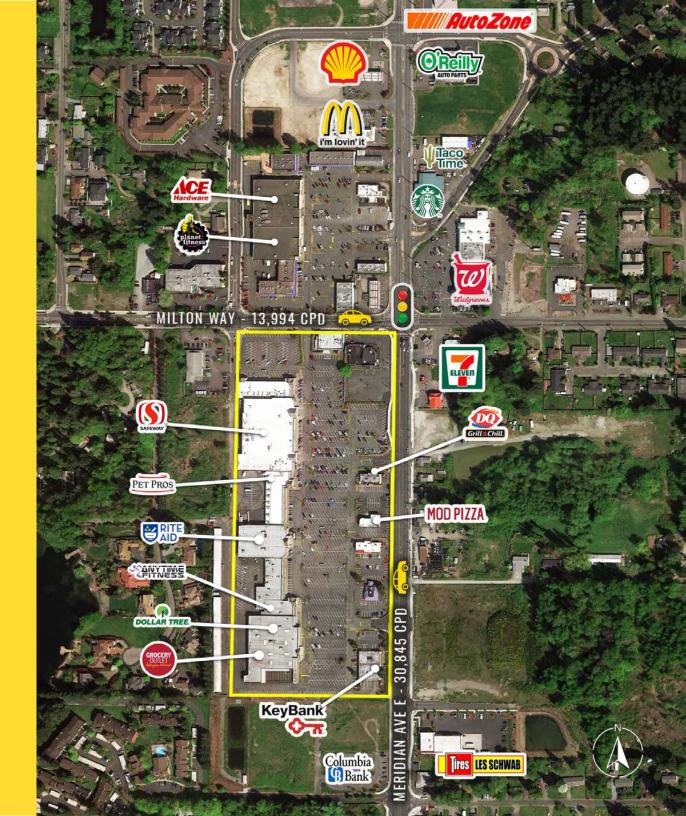

## **TENANTS**

30,845 CPD Meridian Ave E

13,994 CPD Milton Way

Located in a bustling neighborhood shopping center

Located between I-5 and SR 167