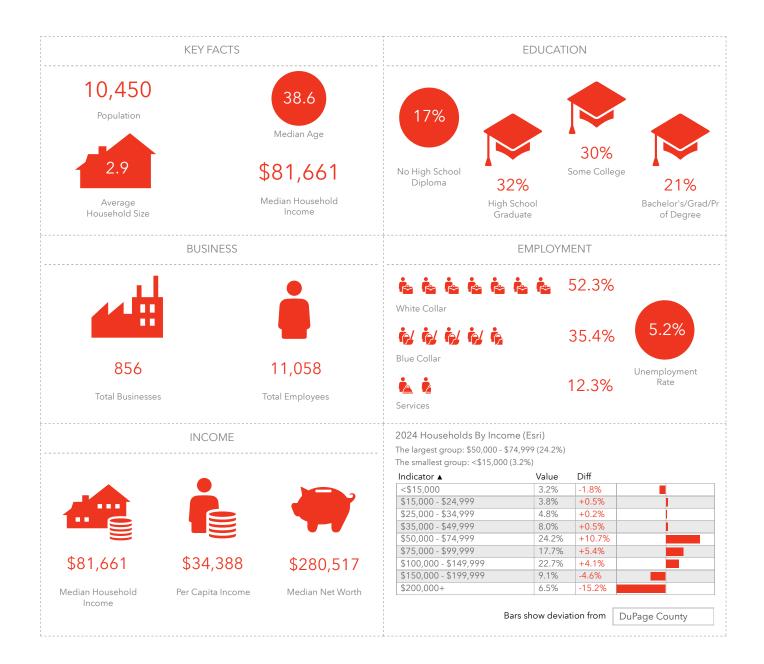

ness needs.

#### **AREA & TRANSPORTATION HIGHLIGHTS:**

EASY ACCESS TO TO PUBLIC TRANSPORTATION WITH THE FOLLOWING TRANSIT STOPS NEARBY:

BENSENVILLE STATION COMMUTER RAIL (MILWAUKEE DISTRICT WEST LINE) - 6 MIN DRIVE WOOD DALE STATION COMMUTER RAIL (MILWAUKEE DISTRICT WEST LINE) - 6 MIN DRIVE

CHICAGO MIDWAY INTERNATIONAL AIRPORT - 36 MIN DRIVE CHICAGO O'HARE INTERNATIONAL AIRPORT - 16 MIN DRIVE

JAMESON.

#### **FLOOR PLAN** 361 COUNTRY CLUB DRIVE BENSENVILLE, IL



#### WAREHOUSE/FLEX SPACE - INTERIOR PHOTOS 361 COUNTRY CLUB DRIVE BENSENVILLE, IL







JAMESON.

#### WAREHOUSE/FLEX SPACE - INTERIOR PHOTOS 361 COUNTRY CLUB DRIVE BENSENVILLE, IL







#### **AREA MAPS** COUNTRY CLUB DRIVE BENSENVILLE, IL



JAMESON.

#### **DEMOGRAPHIC INSIGHTS** 361 COUNTRY CLUB DRIVE BENSENVILLE, IL



JAMESON.



## JAMESON.



#### STEVEN GOLDSTEIN

SENIOR VICE PRESIDENT

#### 312.840.9500 STEVE@CHICAGOBROKER.COM

© Jameson Real Estate LLC. All information provided herein is from sources deemed reliable. No representation is made as to the accuracy thereof & it is submitted subject to errors, omissions, changes, prior sale or lease, or withdrawal without notice. Projections, opinions, assumptions & estimates are presented as examples only & may not represent actual performance. Consult tax & legal advisors to perform your own investigation.