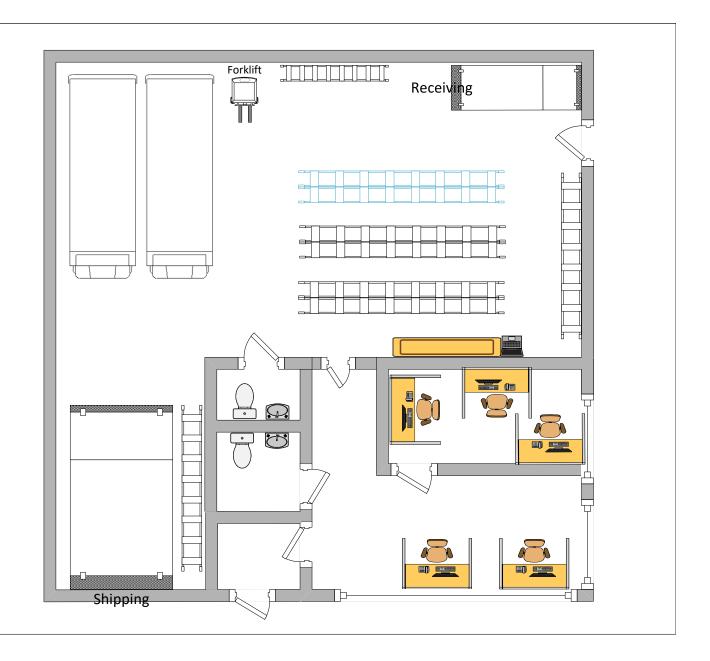

ops and restaurants, this property provides the perfect blend of functionality and accessibility. Ideal for businesses seeking a versatile space in a thriving commercial area, this warehouse is equipped with modern amenities to support a wide range of operations. Don't miss the chance to secure this prime location for your business needs.

#### **AREA & TRANSPORTATION HIGHLIGHTS:**

EASY ACCESS TO TO PUBLIC TRANSPORTATION WITH THE FOLLOWING TRANSIT STOPS NEARBY:

BENSENVILLE STATION COMMUTER RAIL (MILWAUKEE DISTRICT WEST LINE) - 6 MIN DRIVE WOOD DALE STATION COMMUTER RAIL (MILWAUKEE DISTRICT WEST LINE) - 6 MIN DRIVE

CHICAGO MIDWAY INTERNATIONAL AIRPORT - 36 MIN DRIVE CHICAGO O'HARE INTERNATIONAL AIRPORT - 16 MIN DRIVE

JAMESON.

#### **FLOOR PLAN** 361 COUNTRY CLUB DRIVE BENSENVILLE, IL



#### WAREHOUSE/FLEX SPACE - INTERIOR PHOTOS 361 COUNTRY CLUB DRIVE BENSENVILLE, IL







JAMESON.

#### WAREHOUSE/FLEX SPACE - INTERIOR PHOTOS 361 COUNTRY CLUB DRIVE BENSENVILLE, IL







#### **AREA MAPS** COUNTRY CLUB DRIVE BENSENVILLE, IL



JAMESON.

#### **DEMOGRAPHIC INSIGHTS** 361 COUNTRY CLUB DRIVE BENSENVILLE, IL



JAMESON.



## JAMESON.



#### STEVEN GOLDSTEIN

SENIOR VICE PRESIDENT

#### 312.840.9500 STEVE@CHICAGOBROKER.COM

© Jameson Real Estate LLC. All information provided herein is from sources deemed reliable. No representation is made as to the accuracy thereof & it is submitted subject to errors, omissions, changes, prior sale or lease, or withdrawal without notice. Projections, opinions, assumptions & estimates are presented as examples only & may not represent ac