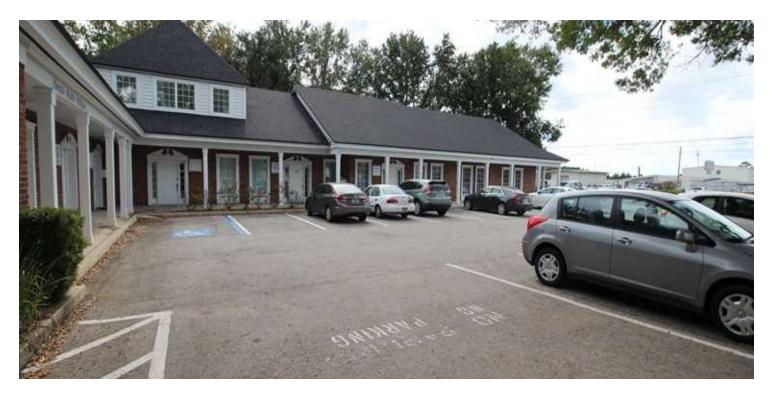

#### PROPERTY OVERVIEW

Prime Realty is pleased to present Colonial Plaza, an office building located near the intersection of Philips Highway (US-1) and University Boulevard. and just a short drive to where I-95 and Philips Highway meet Butler Boulevard (SR-202). This office property features ample parking in two adjacent lots, 24/7 access, and direct frontage and monument signage on highly trafficked Philips Highway. Current neighboring tenants at Colonial Plaza include Doc Tony's Southside Chiropractic location.

#### PROPERTY HIGHLIGHTS

- · Great Build Out Potential
- Convenient Location
- Direct Frontage on Philips Highway
- 24/7 Access
- · Fresh Paint/Carpeting To Be Applied
- · Ample Parking Two parking lots