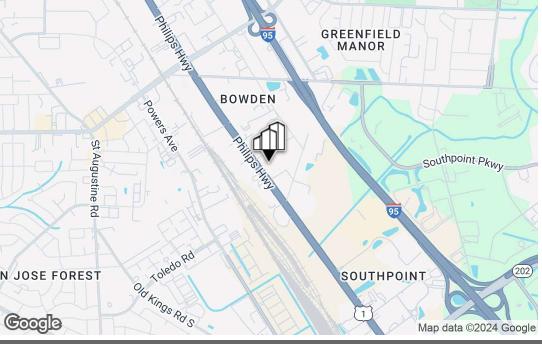

#### 6251 Phillips Hwy, Jacksonville, FL 32216

#### PROPERTY OVERVIEW

Prime Realty is pleased to present Colonial Plaza, an office building located near the intersection of Philips Highway (US-1) and University Boulevard. and just a short drive to where I-95 and Philips Highway meet Butler Boulevard (SR-202). This office property features ample parking in two adjacent lots, 24/7 access, and direct frontage and monument signage on highly trafficked Philips Highway. Current neighboring tenants at Colonial Plaza include Doc Tony's Southside Chiropractic location.