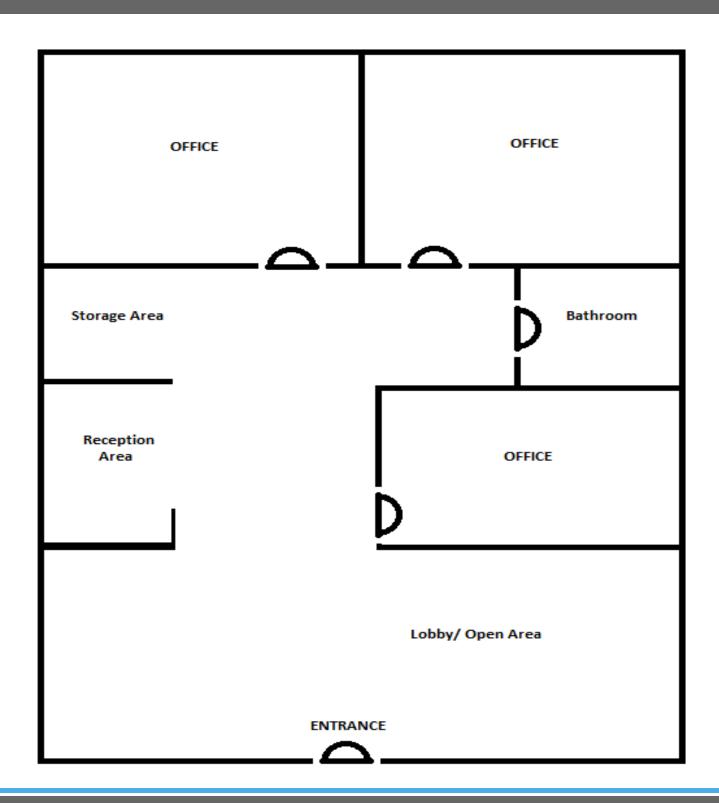

#### **OFFERING SUMMARY**

Lease Rate: \$16.00 SF/yr (MG)

Available SF: Suite 4: 800 SF

Lot Size: 0.92 Acres

Building Size: 8.600 SF

Zoning: CCG-2