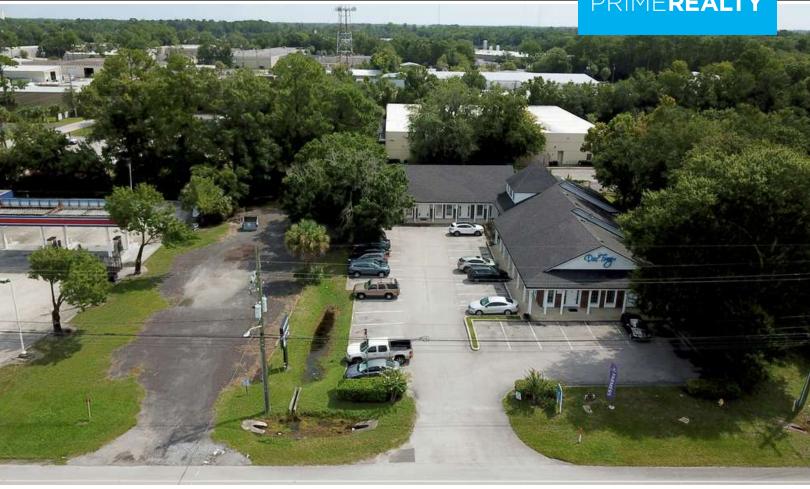

#### PROPERTY OVERVIEW

Prime Realty is pleased to present Colonial Plaza, an office building located near the intersection of Philips Highway (US-1) and University Boulevard. and just a short drive to where I-95 and Philips Highway meet Butler Boulevard (SR-202). This office property features ample parking in two adjacent lots, 24/7 access, and direct frontage and monument signage on highly trafficked Philips Highway. Current neighboring tenants at Colonial Plaza include Doc Tony's Southside Chiropractic location.

#### PROPERTY HIGHLIGHTS

- · Great Build Out Potential
- Convenient Location
- Direct Frontage on Philips Highway
- 24/7 Access
- · Fresh Paint/Carpeting To Be Applied
- · Ample Parking Two parking lots