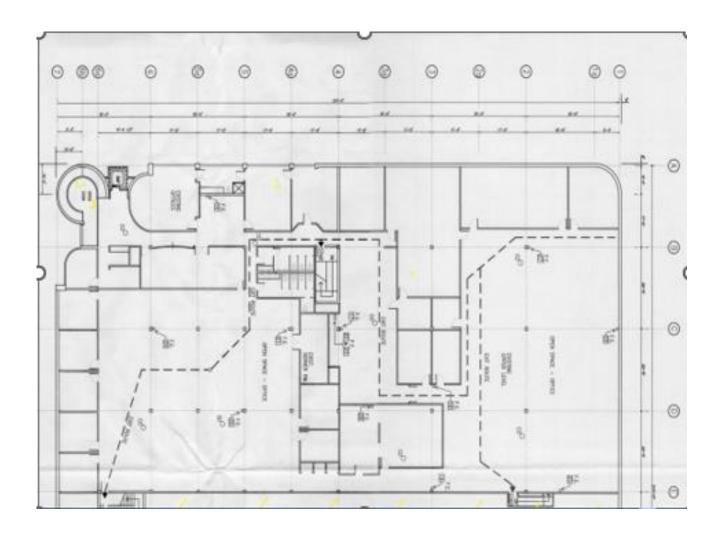

rty Features:**

- Entire 2<sup>nd</sup> floor with elevator
- 24,394 SF
- Land acres: 2.94
- Year built 1982
- Number of stories: 2
- 4 to 1 parking ratio
- Reduced to \$19.50 PSF Plus Utilities

**Immediate Occupancy** 

### For Information and/or inspection call:

#### **Exclusive Agent:**

Ray Finkelstein Principal, Real Estate Broker Direct: 516.320.7702 rfinkelstein@unitedrealtyinc.com



All information is from sources deemed reliable and is provided subject to errors, omissions, change of price or other terms and conditions, prior sale, lease, financing or withdrawal without notice.

# Founded 1972

30 Jericho Executive Plaza Suite 300C Jericho, NY 11753

P 631.421.1000 F 631.421.0680

www.unitedrealtyinc.com

## 2 Harbor Park Drive Port Washington, NY 11050

24,394 SF Floor Plan



# Founded 1972

30 Jericho Executive Plaza Suite 300C Jericho, NY 11753

P 631.421.1000 F 631.421.0680

**Plot Plan** 

www.unitedrealtyinc.com

## 2 Harbor Park Drive Port Washington, NY 11050