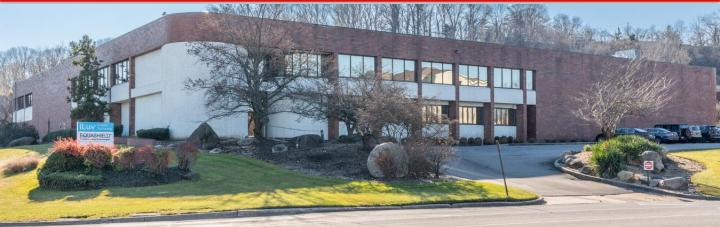

## 2 Harbor Park Drive Port Washington, New York

## FOR LEASE | Office

### 24,394 SF on 2.94 Acre Lot

### **Property Features:**

- Entire 2<sup>nd</sup> floor with elevator
- 24,394 SF
- Land acres: 2.94
- Year built 1982
- Number of stories: 2
- 4 to 1 parking ratio
- Reduced to \$19.50 PSF Plus Utilities