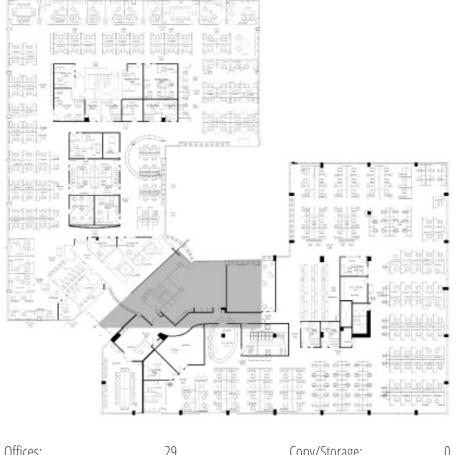

#### FLOOR 2: 17,209 - 39,205 RSF

| Offices:               | 29  |               | Copy/Storage:         | ( |
|------------------------|-----|---------------|-----------------------|---|
| Workstations:          | 315 |               | Mail/Storage:         |   |
| XL Conference Rooms:   | 1   | (12+ seats)   | Training:             | 2 |
| Lg. Conference Rooms:  | 3   | (10-12 seats) | Lounge:               |   |
| Med. Conference Rooms: | 0   | (6 - 8 seats) | Nursing/Comfort Room: | ( |
| Sm Conference Rooms:   | 0   | (2 - 4 seats) | I.T.:                 |   |
| Reception:             | 1   |               | Break Room:           | - |
| File Room:             | 1   |               | AV Room:              |   |
|                        |     |               |                       |   |