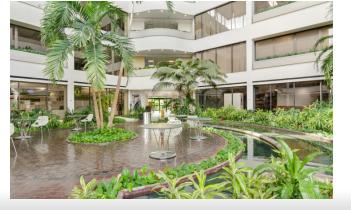

### **PROPERTY HIGHLIGHTS**

- Class A office sublease
- "Plug & Play" Headquarters and Call Center
- Master lease expires: 8/31/2030
- Floor Sizes:

1st Floor: 3,539 - 34,127 RSF 2nd Floor: 17,209 - 39,205 RSF 3rd Floor: LEASED 4th Floor: 19,713 - 41,337 RSF Total Availability: 114,669 RSF

Amenities:

Banking, Bicycle Storage, Bus Line, Property Manager on Site, Restaurant, Shower Facilities, Monument Signage, and Waterfront Views

- 5.51/1,000 SF parking ratio
- TI Allowance Available
- CAT 6 Cabling
- Ceiling heights up to 12'
- Generator: CAT, 1000 KW, 1700 gallon diesel tank