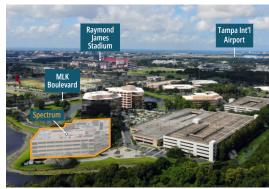

AD RUPP**

Managing Director 813.345.5891 Chad.Rupp@FranklinSt.com

MATT ALEXANDER Director 813.559.2006 Matthew.Alexander@FranklinSt.com

## ST FranklinStreet

LICENSED REAL ESTATE BROKER | FranklinSt.com



### **PROPERTY HIGHLIGHTS**

- Class A office sublease
- "Plug & Play" Headquarters and Call Center
- Master lease expires: 8/31/2030
- Floor Sizes:

1st Floor: 3,539 - 34,127 RSF 2nd Floor: 17,209 - 39,205 RSF 3rd Floor: LEASED 4th Floor: 19,713 - 41,337 RSF Total Availability: 114,669 RSF

Amenities:

Banking, Bicycle Storage, Bus Line, Property Manager on Site, Restaurant, Shower Facilities, Monument Signage, and Waterfront Views

- 5.51/1,000 SF parking ratio
- TI Allowance Available
- CAT 6 Cabling
- Ceiling heights up to 12'
- Generator: CAT, 1000 KW, 1700 gallon diesel tank





#### **CLASS A OFFICE FOR SUBLEASE**

FLOOR 1: 3,539 - 34,127 RSF

| 3,539 SF                                                                                                                                                 | 10,106                                                                                        | S SF                                                                                                    |                            |
|----------------------------------------------------------------------------------------------------------------------------------------------------------|-----------------------------------------------------------------------------------------------|-------------------------------------------------------------------------------------------