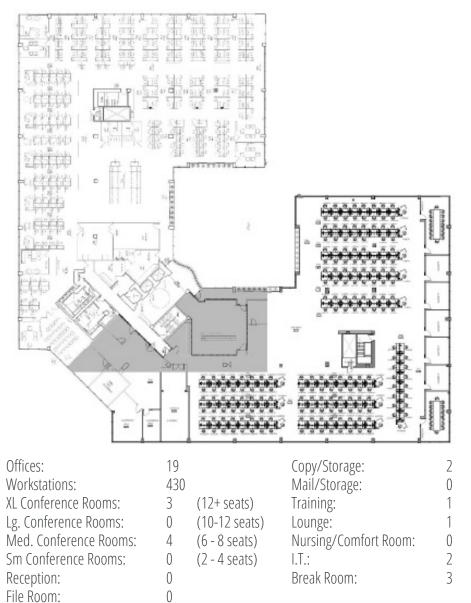

9.2006 | Matthew.Alexander@FranklinSt.com

#### **FLOOR 3: LEASED**



| Offices:               | 9   |               | Copy/Storage:         | 5 |
|------------------------|-----|---------------|-----------------------|---|
| Workstations:          | 243 |               | Mail/Storage:         | 1 |
| XL Conference Rooms:   | 1   | (12+ seats)   | Training:             | 3 |
| Lg. Conference Rooms:  | 4   | (10-12 seats) | Lounge:               | 0 |
| Med. Conference Rooms: | 1   | (6 - 8 seats) | Nursing/Comfort Room: | 1 |
| Sm Conference Rooms:   | 2   | (2 - 4 seats) | I.T.:                 | 1 |
| Reception:             | 1   |               | Break Room:           | 2 |
| File Room:             | 1   |               |                       |   |

#### FLOOR 4: 19,716 - 41,337 RSF



### ST FranklinStreet

CHAD RUPP | Managing Director 813.345.5891 | Chad.Rupp@FranklinSt.com MATT ALEXANDER | Director 813.559.2006 | Matthew.Alexander@FranklinSt.com

LICENSED REAL ESTATE BROKER | FranklinSt.com

#### **CLASS A OFFICE FOR SUBLEASE**













ST FranklinStreet LICENSED REAL ESTATE BROKER | FranklinSt.com CHAD RUPP | Managing Director 813.345.5891 | Chad.Rupp@FranklinSt.com MATT ALEXANDER | Director 813.559.2006 | Matthew.Alexander@FranklinSt.com