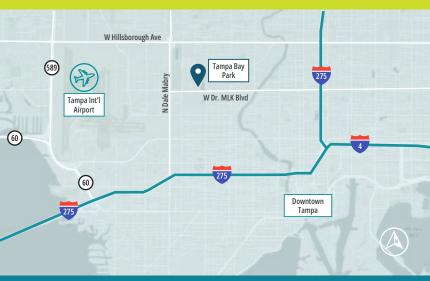

# TAMPA BAY PARK

• 3101 W Dr Martin Luther King Jr Blvd Tampa, FL 33614

#### "Plug & Play" Office Sublease Available



#### **CHAD RUPP**

Managing Director 813.345.5891 Chad.Rupp@FranklinSt.com

MATT ALEXANDER Director 813.559.2006 Matthew.Alexander@FranklinSt.com

## ST FranklinStreet

LICENSED REAL ESTATE BROKER | FranklinSt.com



### **PROPERTY HIGHLIGHTS**

- Class A office sublease
- "Plug & Play" Headquarters and Call Center
- Master lease expires: 8/31/2030
- Floor Sizes:

1st Floor: 3,539 - 34,127 RSF 2nd Floor: 17,209 - 39,205 RSF 3rd Floor: LEASED 4th Floor: 19,713 - 41,337 RSF Total Availability: 114,669 RSF

Amenities:

Banking, Bicycle Storage, Bus Line, Property Manager on Site, Restaurant, Shower Facilities, Monument Signage, and Waterfront Views

- 5.51/1,000 SF parking ratio
- TI Allowance Available
- CAT 6 Cabling
- Ceiling heights up to 12'
- Generator: CAT, 1000 KW, 1700 gallon dies