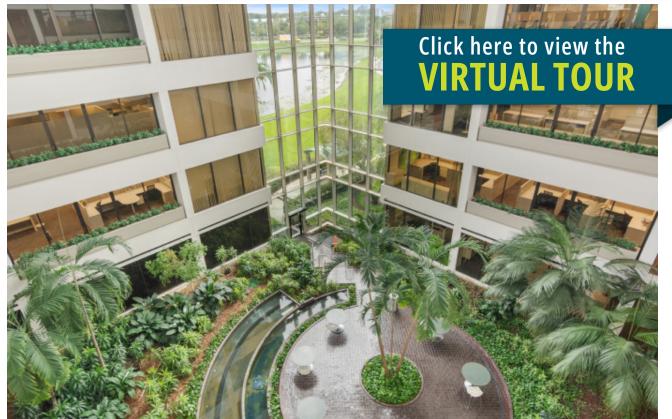

# TAMPA BAY PARK

• 3101 W Dr Martin Luther King Jr Blvd Tampa, FL 33614

### **PROPERTY HIGHLIGHTS**

- Class A office sublease
- "Plug & Play" Headquarters and Call Center
- Master lease expires: 8/31/2030
- Floor Sizes:

1st Floor: 3,539 - 34,127 RSF 2nd Floor: 17,209 - 39,205 RSF 3rd Floor: LEASED 4th Floor: 19,713 - 41,337 RSF Total Availability: 114,669 RSF

Amenities:

Banking, Bicycle Storage, Bus Line, Property Manager on Site, Restaurant, Shower Facilities, Monument Signage, and Waterfront Views

- 5.51/1,000 SF parking ratio
- TI Allowance Available
- CAT 6 Cabling
- Ceiling heights up to 12'
- Generator: CAT, 1000 KW, 1700 gallon diesel tank