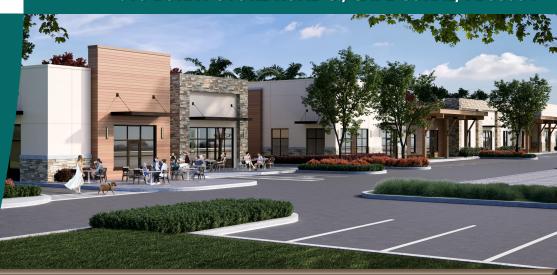

#### PROPERTY SUMMARY

**Island Pearl** offers a highly visible, strategic location for brand new space suitable for retail, commercial and medical uses.

- Built-to-suit opportunity up to ±6,024 SF.
- Prime location at a 4-way lighted intersection.
- Traffic Count: 22,500 AADT (2022).
- Zoning: Corridor Commercial.
- Within the economically robust Pine Island Road Corridor.
- Direct access to the island communities of Matlacha and Pine Island with the Burnt Store Road extension providing a path to the Charlotte County line.
- Cape Coral is home to 4 golf courses, 4 marinas and 9 boat ramps.
- 107,781 residents within a 15-minute drive time.
- Frontage: ±1,146 ft. on Burnt Store Road S. and ±638 ft. on SW Pine Island Road

#### CONTACT:

239.900.3482 Leasing@BlueWatersDG.com BlueWatersDG.com

Imagined and developed by