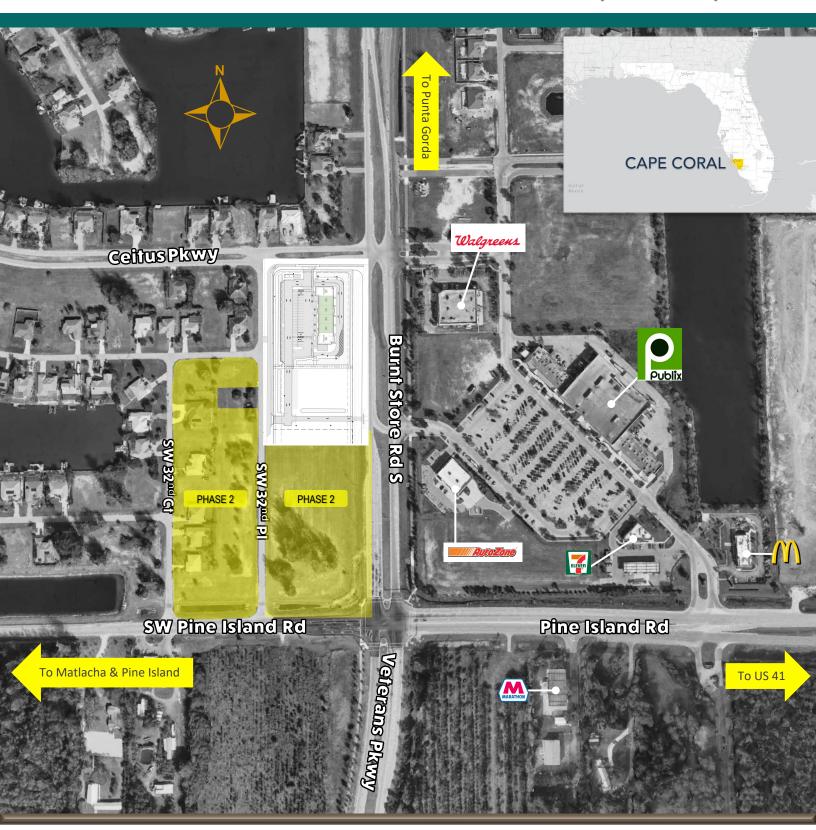

#### PROPERTY SUMMARY

**Island Pearl** offers a highly visible, strategic location for brand new space suitable for retail, commercial and medical uses.

- Built-to-suit opportunity up to ±6,024 SF.
- Prime location at a 4-way lighted intersection.
- Traffic Count: 22,500 AADT (2022).
- Zoning: Corridor Commercial.
- Within the economically robust Pine Island Road Corridor.
- Direct access to the island communities of Matlacha and Pine Island with the Burnt Store Road extension providing a path to the Charlotte County line.
- Cape Coral is home to 4 golf courses, 4 marinas and 9 boat ramps.
- 107,781 residents within a 15-minute drive time.
- Frontage: ±1,146 ft. on Burnt Store Road S. and ±638 ft. on SW Pine Island Road

## STRATEGIC LOCATION AT A SIGNALIZED INTERSECTION WITHIN THE PINE ISLAND CORRIDOR GROWTH BOOM

PHASE 1: 1.89 ± Acres with 10K SF of Retail PHASE 2: 10 ± Acres of Mixed-Use