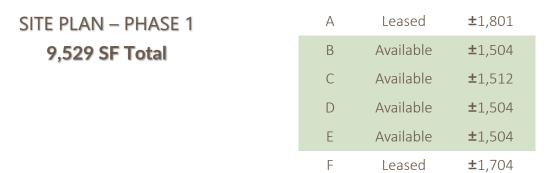

#### PROPERTY FEATURES – PHASE 1

#### Available

➤ Unit B: ±1,504 SF

➤ Unit C: ±1,512 SF

> Unit D: ±1,504 SF

> Unit E: ±1,504 SF

- Build-to-Suit opportunities
- Pylon signage
- Fiber internet available
- Up to 6,024 SF
- Burnt Store Road frontage