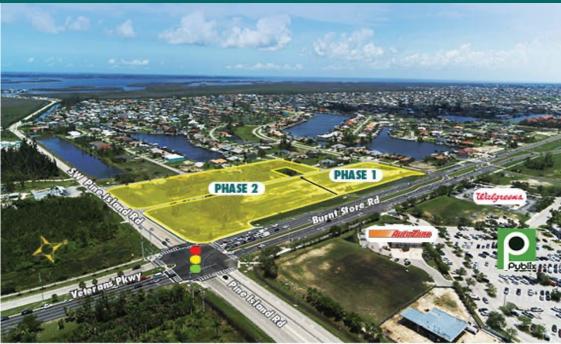

## STRATEGIC LOCATION AT A SIGNALIZED INTERSECTION WITHIN THE PINE ISLAND CORRIDOR GROWTH BOOM

PHASE 1: 1.89 ± Acres with 10K SF of Retail PHASE 2: 10 ± Acres of Mixed-Use