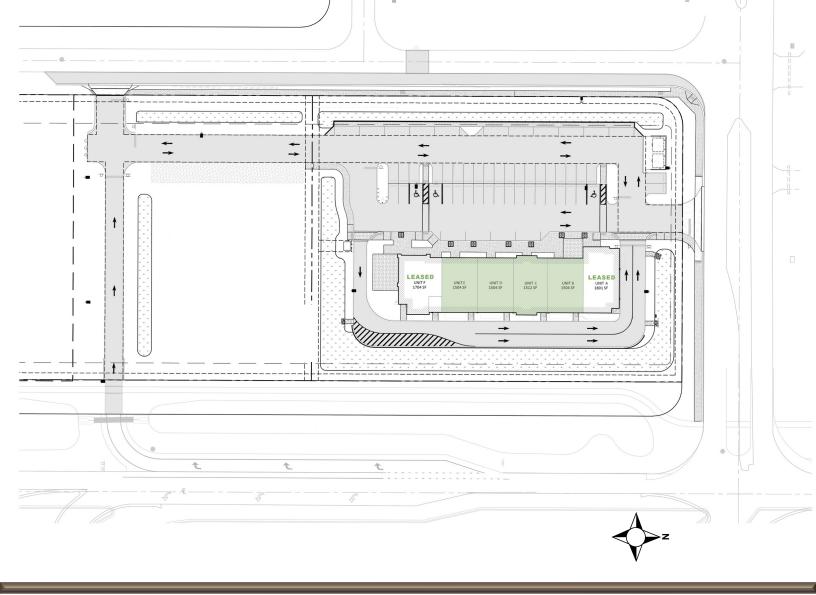

#### PROPERTY FEATURES – PHASE 1

#### Available

➤ Unit B: ±1,504 SF

➤ Unit C: ±1,512 SF

> Unit D: ±1,504 SF

> Unit E: ±1,504 SF

- Build-to-Suit opportunities
- Pylon signage
- Fiber internet available
- Up to 6,024 SF
- Burnt Store Road frontage

## STRATEGIC LOCATION AT A SIGNALIZED INTERSECTION WITHIN THE PINE ISLAND CORRIDOR GROWTH BOOM

PHASE 1: 1.89 ± Acres with 10K SF of Retail PHASE 2: 10 ± Acres of Mixed-Use