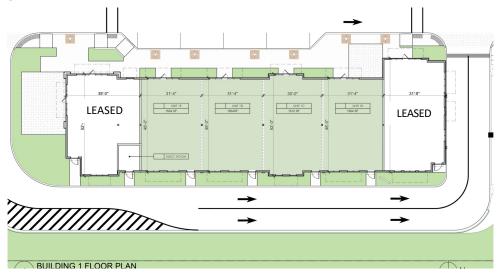

#### PROPERTY FEATURES – PHASE 1

#### Available

➤ Unit B: ±1,504 SF

➤ Unit C: ±1,512 SF

> Unit D: ±1,504 SF

> Unit E: ±1,504 SF

- Build-to-Suit opportunities
- Pylon signage
- Fiber internet available
- Up to 6,024 SF
- Burnt Store Road frontage