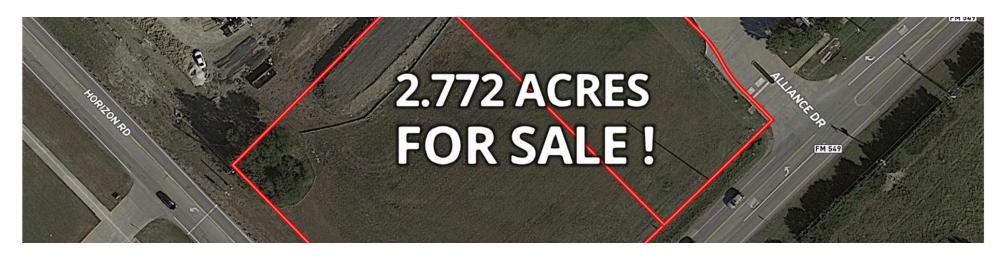

## **CORNER OF HORIZON ROAD & FM 549**

Corner of Horizon Road & FM 549 Rockwall, TX 75032

## PROPERTY DESCRIPTION

Introducing a prime investment opportunity at the corner of Horizon Road & FM 549 in Rockwall, TX. This property offers versatile zoning for office and retail use, making it an ideal choice for investors looking to capitalize on the dynamic Rockwall market. Positioned within the city of Rockwall, and adjacent to Horizon Corners Plaza Retail Center, the location presents a strategic advantage for businesses seeking high visibility and accessibility. Situated across the street from Pullen Elementary & Cain Middle School, the property enjoys high traffic and exposure. Don't miss the chance to elevate your retail or street retail portfolio with this strategically positioned property.

### **OFFERING SUMMARY**

| Sale Price:       |           |           | subject to offer |  |
|-------------------|-----------|-----------|------------------|--|
| Lot Size:         |           |           | 2.772 Acres      |  |
| Building Size:    |           |           | 0 SF             |  |
| DEMOGRAPHICS      | 1 MILE    | 2 MILES   | 3 MILES          |  |
| Total Households  | 693       | 3,869     | 11,016           |  |
| Total Population  | 2,060     | 11,893    | 31,280           |  |
| Average HH Income | \$213,941 | \$165,899 | \$163,664        |  |
|                   |           |           |                  |  |