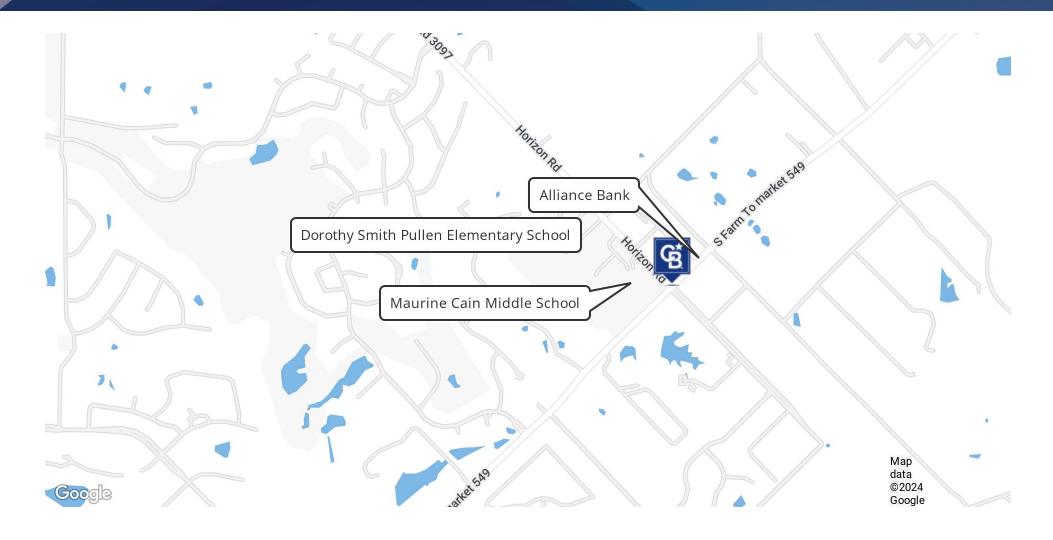

## PROPERTY DESCRIPTION

Introducing a prime investment opportunity at the corner of Horizon Road & FM 549 in Rockwall, TX. This property offers versatile zoning for office and retail use, making it an ideal choice for investors looking to capitalize on the dynamic Rockwall market. Positioned within the city of Rockwall, and adjacent to Horizon Corners Plaza Retail Center, the location presents a strategic advantage for businesses seeking high visibility and accessibility. Situated across the street from Pullen Elementary & Cain Middle School, the property enjoys high traffic and exposure. Don't miss the chance to elevate your retail or street retail portfolio with this strategically positioned property.