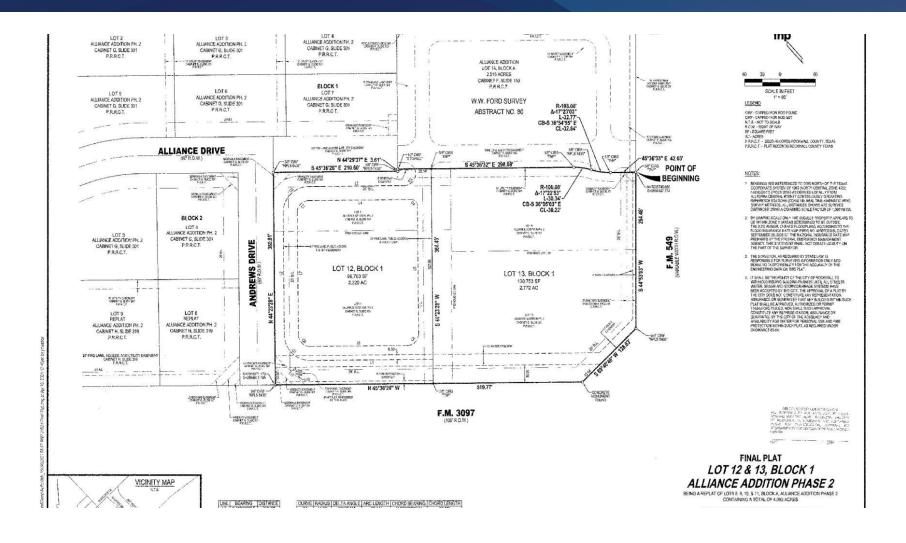

### **OFFERING SUMMARY**

| Sale Price:       |           |           | subject to offer |  |
|-------------------|-----------|-----------|------------------|--|
| Lot Size:         |           |           | 2.772 Acres      |  |
| Building Size:    |           |           | 0 SF             |  |
| DEMOGRAPHICS      | 1 MILE    | 2 MILES   | 3 MILES          |  |
| Total Households  | 693       | 3,869     | 11,016           |  |
| Total Population  | 2,060     | 11,893    | 31,280           |  |
| Average HH Income | \$213,941 | \$165,899 | \$163,664        |  |
|                   |           |           |                  |  |