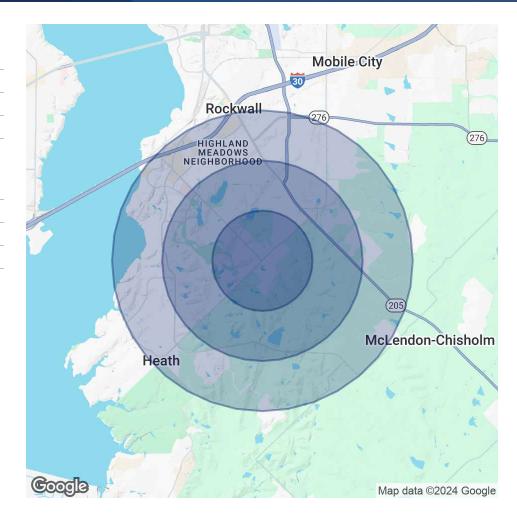

### **OFFERING SUMMARY**

| Sale Price:       |           |           | subject to offer |  |
|-------------------|-----------|-----------|------------------|--|
| Lot Size:         |           |           | 2.772 Acres      |  |
| Building Size:    |           |           | 0 SF             |  |
| DEMOGRAPHICS      | 1 MILE    | 2 MILES   | 3 MILES          |  |
| Total Households  | 693       | 3,869     | 11,016           |  |
| Total Population  | 2,060     | 11,893    | 31,280           |  |
| Average HH Income | \$213,941 | \$165,899 | \$163,664        |  |
|                   |           |           |                  |  |

# **CORNER OF HORIZON ROAD & FM 549**

Corner of Horizon Road & FM 549 Rockwall, TX 75032

| POPULATION                           | 1 MILE            | 2 MILES              | 3 MILES               |
|--------------------------------------|-------------------|----------------------|-----------------------|
| Total Population                     | 2,060             | 11,893               | 31,280                |
| Average Age                          | 42                | 39                   | 40                    |
| Average Age (Male)                   | 42                | 38                   | 39                    |
| Average Age (Female)                 | 42                | 39                   | 41                    |
|                                      |                   |                      |                       |
|                                      |                   |                      |                       |
| HOUSEHOLDS & INCOME                  | 1 MILE            | 2 MILES              | 3 MILES               |
| HOUSEHOLDS & INCOME Total Households | <b>1 MILE</b> 693 | <b>2 MILES</b> 3,869 | <b>3 MILES</b> 11,016 |
|                                      |                   |                      |                       |
| Total Households                     | 693               | 3,869                | 11,016                |

Demographics data derived from AlphaMap