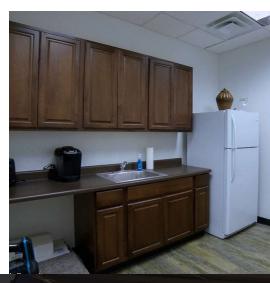

#### **PROPERTY OVERVIEW**

Introducing an exceptional investment opportunity: a strategically located 2,887 SF combined office suite in the heart of Scottsdale, Zoned O-S, this property provides the flexibility necessary for a wide range of professional applications. It is an ideal space for creating customized work environments that cater to specific business needs. Positioned in the thriving Scottsdale area, this prime investment offers a prestigious address and promising potential for growth in a dynamic market. The property's versatile features make it an attractive choice for office building investors seeking a valuable addition to their portfolio. Don't miss the chance to secure this distinguished asset and capitalize on the opportunities it presents in the bustling Scottsdale business community.

## **PROPERTY HIGHLIGHTS**

- 2,887 SF Combined Office Suite (Suite 102: +/- 1,925 SF) (Suite 103: +/- 962 SF)
- Beautiful Amenities (Furnished or Unfurnished Optional)
- Desired Lease Term 3 Years
- Ideal Space for Various Professional Uses (i.e. Psychiatry, Chiropractic, Law Office, Natural Paths, ect.)
- · Short Distance to Tournament Players Club
- · Positioned In A Thriving Scottsdale Area
- Signage Possibilities & 24 Hour Access
- 3 Covered Parking Spaces