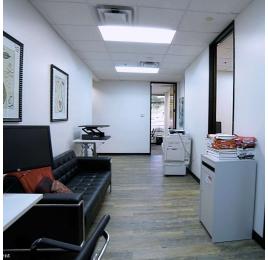

#### **PROPERTY OVERVIEW**

Introducing an exceptional investment opportunity: a strategically located 2,887 SF combined office suite in the heart of Scottsdale, Zoned O-S, this property provides the flexibility necessary for a wide range of professional applications. It is an ideal space for creating customized work environments that cater to specific business needs. Positioned in the thriving Scottsdale area, this prime investment offers a prestigious address and promising potential for growth in a dynamic market. The property's versatile features make it an attractive choice for office building investors seeking a valuable addition to their portfolio. Don't miss the chance to secure this distinguished asset and capitalize on the opportunities it presents in the bustling Scottsdale business community.

## **PROPERTY HIGHLIGHTS**

- 2,887 SF Combined Office Suite (Suite 102: +/- 1,925 SF) (Suite 103: +/- 962 SF)
- Beautiful Amenities (Furnished or Unfurnished Optional)
- Desired Lease Term 3 Years
- Ideal Space for Various Professional Uses (i.e. Psychiatry, Chiropractic, Law Office, Natural Paths, ect.)
- · Short Distance to Tournament Players Club
- · Positioned In A Thriving Scottsdale Area
- Signage Possibilities & 24 Hour Access
- 3 Covered Parking Spaces