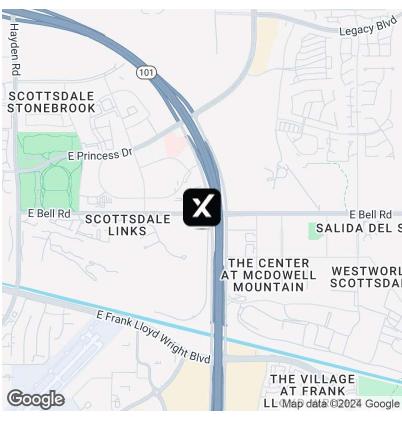

# FOR SALE OR LEASE | 8765 E Bell Rd Scottsdale, AZ 85260

#### **PROPERTY OVERVIEW**

Introducing an exceptional investment opportunity: a strategically located 2,887 SF combined office suite in the heart of Scottsdale, Zoned O-S, this property provides the flexibility necessary for a wide range of professional applications. It is an ideal space for creating customized work environments that cater to specific business needs. Positioned in the thriving Scottsdale area, this prime investment offers a prestigious address and promising potential for growth in a dynamic market. The property's versatile features make it an attractive choice for office building investors seeking a valuable addition to their portfolio. Don't miss the chance to secure this distinguished asset and capitalize on the opportunities it presents in the bustling Scottsdale business community.