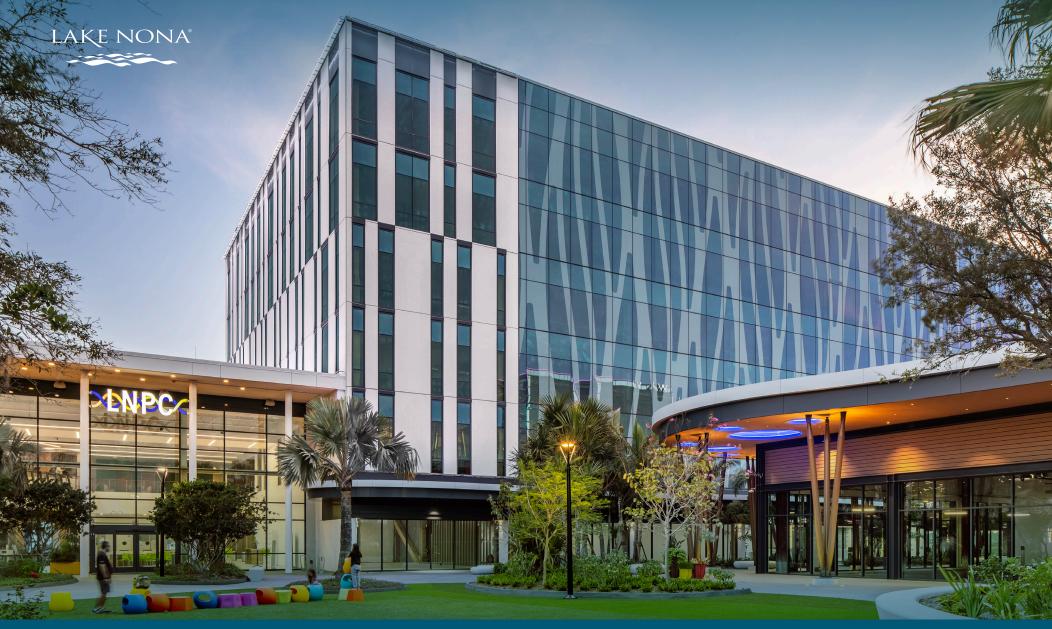

# **ONE PERFORMANCE PLAZA** JUICE BAR/SMOOTHIE RETAIL OPPORTUNITY

#### JUICE BAR/SMOOTHIE RETAIL OPPORTUNITY

- Seeking JUICE BAR/SMOOTHIE establishment
- 690 SF Available inside Lake Nona Performance Club (LNPC)
- Open seating area inside LNPC lobby area
- 6-story medical office building with approximately 150,000 SF of office space
- LNPC is 127,000 sf medically integrated fitness facility