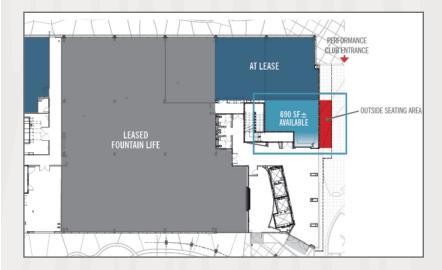

## **RETAIL** SITE PLAN

### **ONE PERFORMANCE PLAZA** TOWER GROUND LEVEL RETAIL

All floor plans are conceptual and spaces can be demised according to tenant needs.

#### JUICE BAR/SMOOTHIE RETAIL OPPORTUNITY

- Seeking JUICE BAR/SMOOTHIE establishment
- 690 SF Available inside Lake Nona Performance Club (LNPC)
- Open seating area inside LNPC lobby area
- 6-story medical office building with approximately 150,000 SF of office space
- LNPC is 127,000 sf medically integrated fitness facility