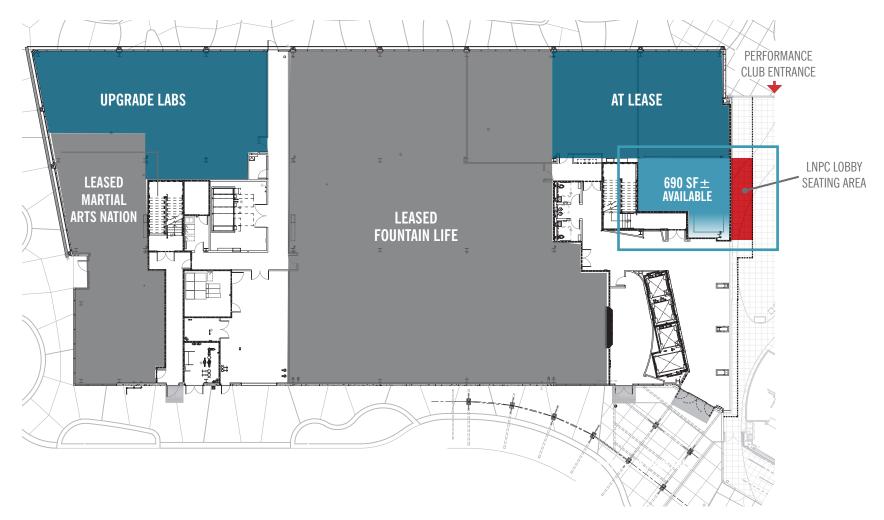

### **ONE PERFORMANCE PLAZA** TOWER GROUND LEVEL RETAIL

All floor plans are conceptual and spaces can be demised according to tenant needs.

#### JUICE BAR/SMOOTHIE RETAIL OPPORTUNITY

- Seeking JUICE BAR/SMOOTHIE establishment
- 690 SF Available inside Lake Nona Performance Club (LNPC)
- Open seating area inside LNPC lobby area
- 6-story medical office building with approximately 150,000 SF of office space
- LNPC is 127,000 sf medically integrated fitness facility