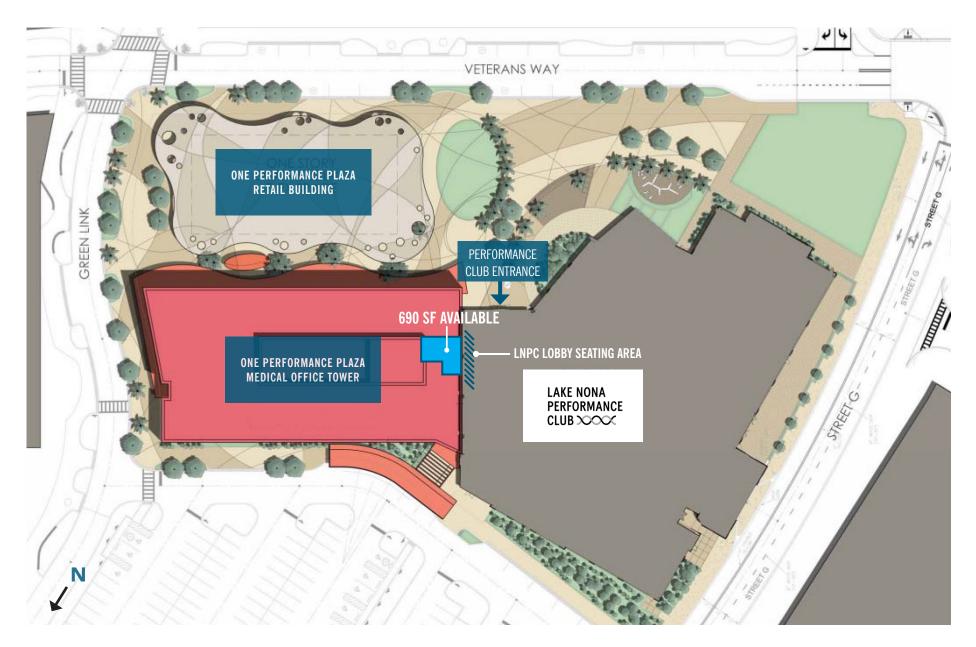

## **RETAIL** SITE PLAN

#### JUICE BAR/SMOOTHIE RETAIL OPPORTUNITY

- Seeking JUICE BAR/SMOOTHIE establishment
- 690 SF Available inside Lake Nona Performance Club (LNPC)
- Open seating area inside LNPC lobby area
- 6-story medical office building with approximately 150,000 SF of office space
- LNPC is 127,000 sf medically integrated fitness facility