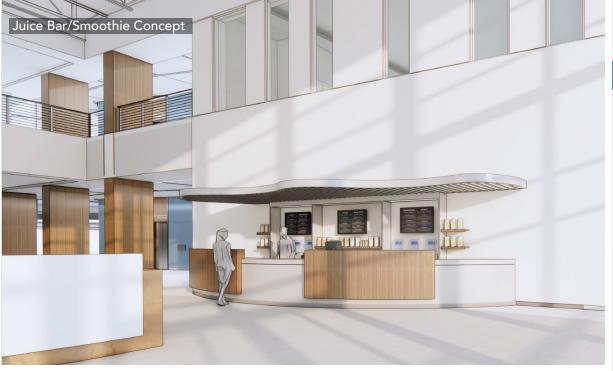

#### JUICE BAR/SMOOTHIE RETAIL OPPORTUNITY

- Seeking JUICE BAR/SMOOTHIE establishment
- 690 SF Available inside Lake Nona Performance Club (LNPC)
- Open seating area inside LNPC lobby area
- 6-story medical office building with approximately 150,000 SF of office space
- LNPC is 127,000 sf medically integrated fitness facility