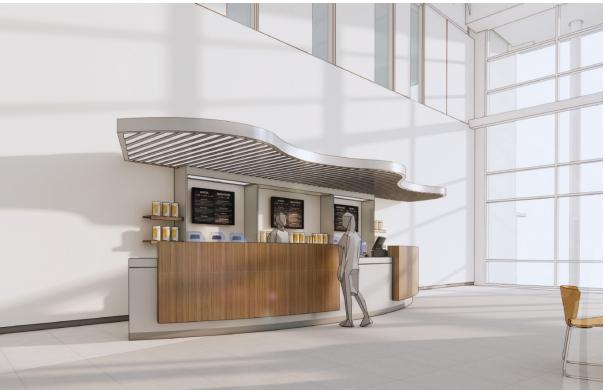

#### JUICE BAR/SMOOTHIE RETAIL OPPORTUNITY

- Seeking JUICE BAR/SMOOTHIE establishment
- 690 SF Available inside Lake Nona Performance Club (LNPC)
- Open seating area inside LNPC lobby area
- 6-story medical office building with approximately 150,000 SF of office space
- LNPC is 127,000 sf medically integrated fitness facility