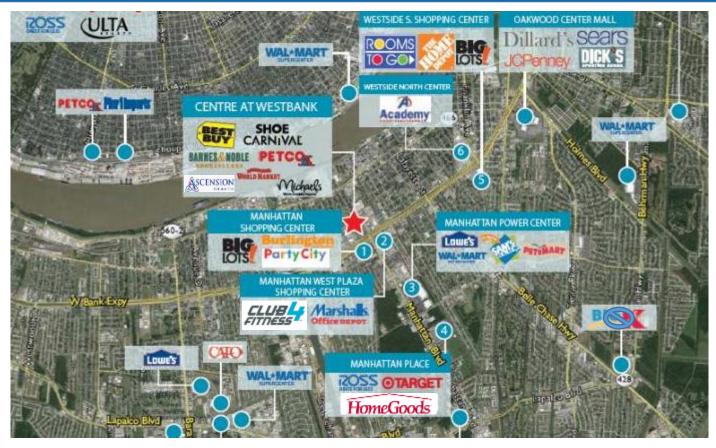

## **Deal summary:**

- ➤ Space at the best intersection in Super Regional New Orleans Westbank trade area
- ➤On the corner of Westbank Expressway (100,000 vpd) and Manhattan Boulevard (50,000 vpd)
- Strong national anchor and junior anchor tenancy featuring Best Buy, Michaels, Barnes & Noble, World Market, Petco, Texas Roadhouse etc.
- Strong historic occupancy with most anchors in occupancy since inception of this center
- Newly renovated Petco, adding a "Vetco" veterinary clinic inside store, recent Texas Roadhouse lease renewal, and new health services tenant now open!