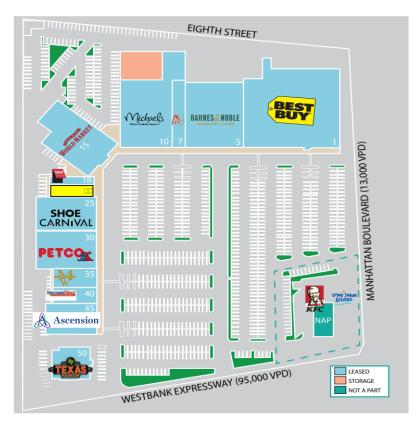

| TENANT                 | SUITE | SF     |
|------------------------|-------|--------|
| Best Buy               | 1     | 45,733 |
| Barnes & Noble         | 5     | 23,000 |
| MC Nailbar             | 7     | 5,576  |
| Michaels               | 10    | 24,626 |
| Cost Plus World Market | 15    | 18,300 |
| Sally Beauty Supply    | 18    | 2,000  |
| Vacant                 | 20    | 3,300  |
| Shoe Carnival          | 25    | 12,000 |
| Petco                  | 30    | 14,000 |
| Men's Warehouse        | 35    | 5,083  |
| Mattress Direct        | 40    | 4,000  |
| Ascension Health       | 45    | 9,488  |
| Texas Roadhouse        | 50    | 7,339  |