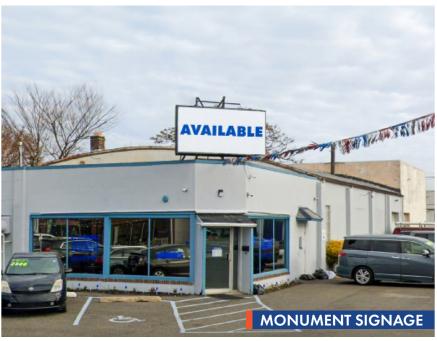

Vantage commercial

**BURLINGTON, NJ 08016** 

856.797.1919 www.VantageRES.com





### OFFERING SUMMARY





ACREAGE AVAILABLE
+/- 0.41 AC



SIGNAGE

Monument signage



### **AREA HIGHLIGHTS**

- Fully leased +/- 8,400 SF retail/industrial building which offers 2 drive-in bays, 22 ft ceilings, gas heat, and 3-phase electrical service
- Located on the corner of Route 130 South and High street behind the Gulf gas station
- ✓ Permitted uses include industrial, car lot, or auto detail shop



# **DEMOGRAPHICS**

| POPULATION                 | 1 MILE      | 3 MILE    | 5 MILE    |
|----------------------------|-------------|-----------|-----------|
| 2021 POPULATION            | 2,119       | 48,201    | 160,608   |
| 2026 POPULATION PROJECTION | 2,105       | 48,162    | 160,719   |
| HOUSEHOLDS                 | 1 MILE      | 3 MILE    | 5 MILE    |
| 2021 HOUSEHOLDS