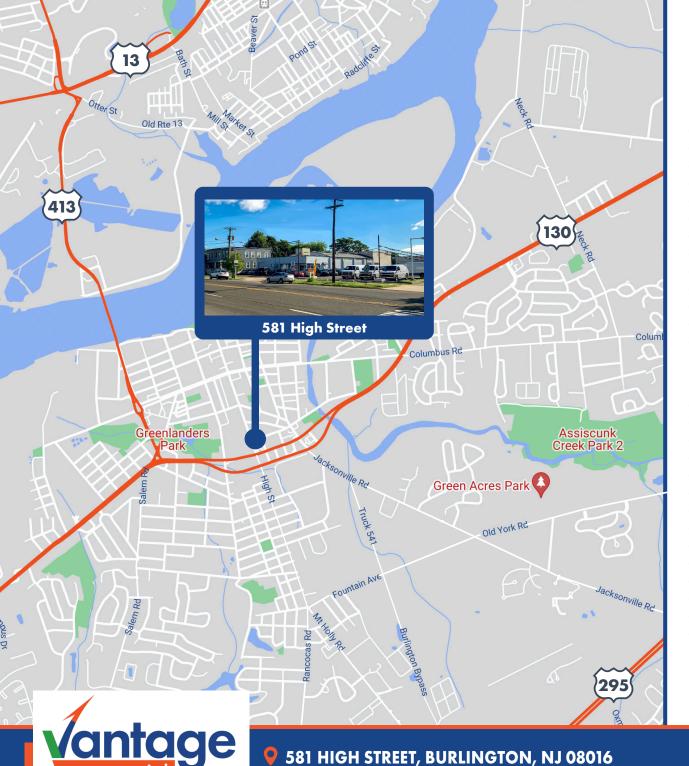

### **AREA HIGHLIGHTS**

- Fully leased +/- 8,400 SF retail/industrial building which offers 2 drive-in bays, 22 ft ceilings, gas heat, and 3-phase electrical service
- Located on the corner of Route 130 South and High street behind the Gulf gas station
- ✓ Permitted uses include industrial, car lot, or auto detail shop