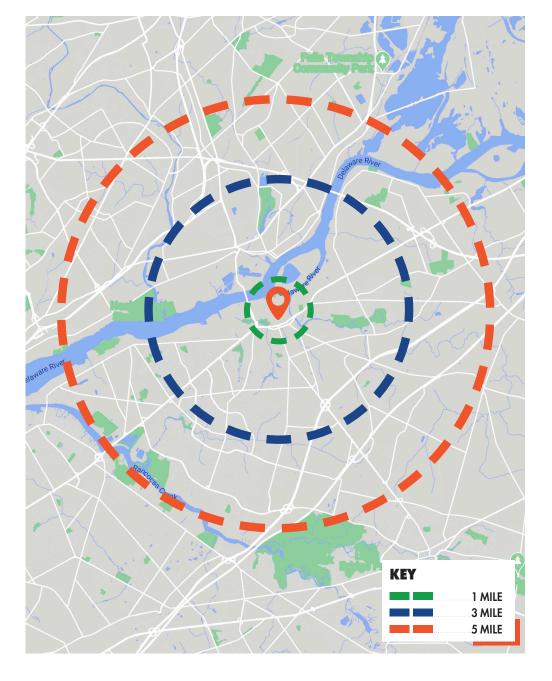

# **DEMOGRAPHICS**

| POPULATION                 | 1 MILE      | 3 MILE    | 5 MILE    |
|----------------------------|-------------|-----------|-----------|
| 2021 POPULATION            | 2,119       | 48,201    | 160,608   |
| 2026 POPULATION PROJECTION | 2,105       | 48,162    | 160,719   |
| HOUSEHOLDS                 | 1 MILE      | 3 MILE    | 5 MILE    |
| 2021 HOUSEHOLDS            | <i>7</i> 41 | 19,334    | 61,921    |
| 2026 HOUSEHOLD PROJECTION  | 735         | 19,306    | 61,970    |
| INCOME                     | 1 MILE      | 3 MILE    | 5 MILE    |
| AVERAGE HOUSEHOLD INCOME   | \$178,846   | \$143,053 | \$126,044 |
| MEDIAN HOUSEHOLD INCOME    | \$156,436   | \$113,177 | \$98,319  |
| TRAFFIC COUNT              | 44,000 VI   | PD        |           |

## **KEY DISTANCES**

**BURLINGTON-BRISTOL BRIDGE I-295** 2 MILE **2.9 MILES** 

**US-13** PHILADELPHIA, PA 3 MILES 21 MILES