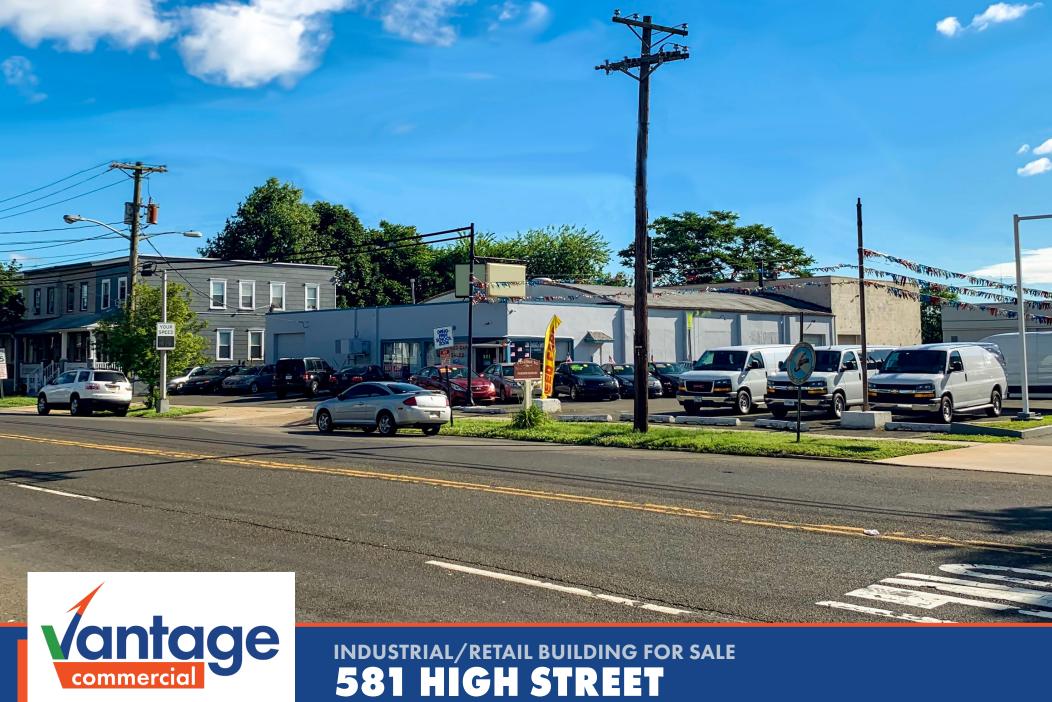

### **AREA HIGHLIGHTS**

- Fully leased +/- 8,400 SF retail/industrial building which offers 2 drive-in bays, 22 ft ceilings, gas heat, and 3-phase electrical service
- Located on the corner of Route 130 South and High street behind the Gulf gas station
- ✓ Permitted uses include industrial, car lot, or auto detail shop