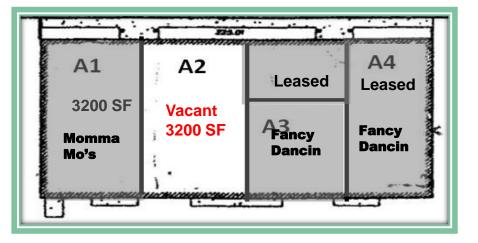

#### **Towns Edge Business Center** 2 Enterprise Ave NE; Isanti, MN 55040

- > 24,800 SF
- $\geq$  Available Suites:

A2 – 3200 SF with approximately 1500sf on the mezzanine

- ▶Built In 2006
- Single Phase Power
- ➢ 40 Parking Spaces
- Efficient in-floor heat

www.ricpproperty.com

763.689.0349 office

763.552.5754 fax

**Floor Plans** 

Ē

Immed Schwarz (Schwarz Schwarz Schwarz

R

Minnesota REALTORS\*