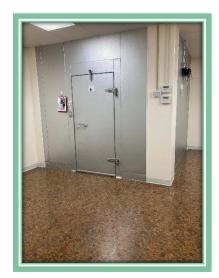

- Flex space build out with 3 offices & bath
- Variety of shipping & prep rooms
- ➢ 10x10 walk-in cooler
- 1 12ft high drive-in overhead door
- 16ft ceiling height
  - > \$9.75 \$13/SF NNN Negotiable Terms
  - > 2023 CAM \$2.53
  - > 2023 Taxes: \$1.04sf