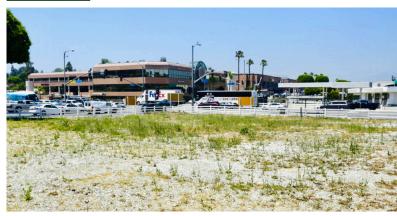

## **Land Pic**

o.48 acres of land, very good and convenient location. 1 minute drive/ 10 minute walk to Atlantic Times Square. Very close to restaurants, milk tea shops, banks, and entertainment. The venue is suitable for small events, farmers' markets, small-size night markets, and pop-up shops, etc.