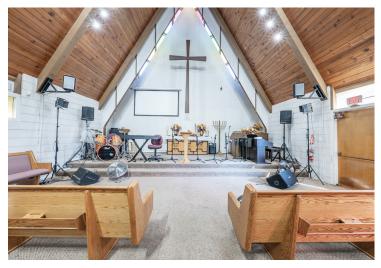

The approximately 5,088 square foot church building includes a sanctuary, which seats approximately 130, and a fellowship hall with a full kitchen. The residence consists of a four-bedroom, two-bathroom house with a garage that has been converted into an office. The residence is approximately 2,602 square feet in size. In addition, the property contains a small shed that is used as storage.

#### **Church Building**

- 5.088 SF
- 1 Religious Assembly Space
- 1 Meeting Area
- Full Kitchen
- 36 Parking Spaces