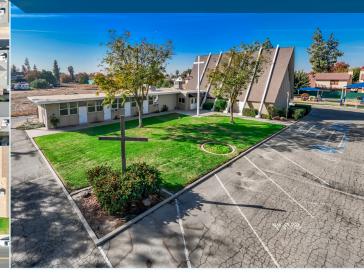

## Church Property + Residential Home in Hanford, CA

1780 EMMA LEE LANE, HANFORD, CA 93230 OFFERED AT \$550,000

Emma Lee Lane

Located in Northern Hanford, the property consists of three parcels featuring a church building and residential home. The site is close to grocery amenities and restaurants, and is located approximately 7 minutes from Interstate 198 and 40 minutes from the City of Fresno.

The approximately 5,088 square foot church building includes a sanctuary, which seats approximately 130, and a fellowship hall with a full kitchen. The residence consists of a four-bedroom, two-bathroom house with a garage that has been converted into an office. The residence is approximately 2,602 square feet in size. In addition, the property contains a small shed that is used as storage.

#### **Church Building**

- 5.088 SF
- 1 Religious Assembly Space
- 1 Meeting Area
- Full Kitchen
- 36 Parking Spaces

#### Residence

- 2,602 SF
- Four Bedrooms
- Two Bathrooms

7,690
TOTAL BUILDING
SQUARE FEET

DCG STRATEGIES, INC. DRE #01521674

p: (925) 237-9059

e: listings@dcgstrategies.com