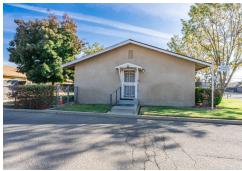

The approximately 5,088 square foot church building includes a sanctuary, which seats approximately 130, and a fellowship hall with a full kitchen. The residence consists of a four-bedroom, two-bathroom house with a garage that has been converted into an office. The residence is approximately 2,602 square feet in size. In addition, the property contains a small shed that is used as storage.

#### **Church Building**

- 5.088 SF
- 1 Religious Assembly Space
- 1 Meeting Area
- Full Kitchen
- 36 Parking Spaces