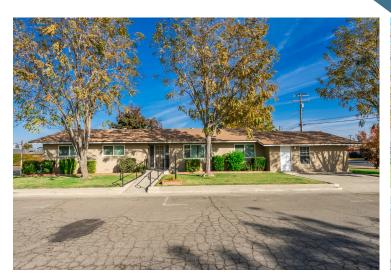

## Church Property + Residential Home in Hanford, CA

1780 EMMA LEE LANE, HANFORD, CA 93230 OFFERED AT \$550,000

Emma Lee Lane

Located in Northern Hanford, the property consists of three parcels featuring a church building and residential home. The site is close to grocery amenities and restaurants, and is located approximately 7 minutes from Interstate 198 and 40 minutes from the City of Fresno.

The approximately 5,088 square foot church building includes a sanctuary, which seats approximately 130, and a fellowship hall with a full kitchen. The residence consists of a four-bedroom, two-bathroom house with a garage that has been converted into an office. The residence is approximately 2,602 square feet in size. In addition, the property contains a small shed that is used as storage.