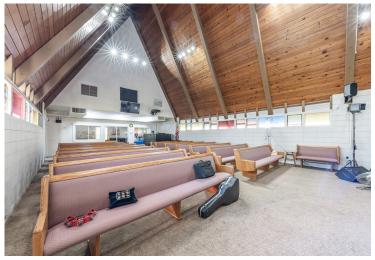

The approximately 5,088 square foot church building includes a sanctuary, which seats approximately 130, and a fellowship hall with a full kitchen. The residence consists of a four-bedroom, two-bathroom house with a garage that has been converted into an office. The residence is approximately 2,602 square feet in size. In addition, the property contains a small shed that is used as storage.

#### **Church Building**

- 5.088 SF
- 1 Religious Assembly Space
- 1 Meeting Area
- Full Kitchen
- 36 Parking Spaces