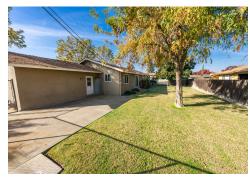

## Church Property + Residential Home in Hanford, CA

1780 EMMA LEE LANE, HANFORD, CA 93230 OFFERED AT \$550,000

Emma Lee Lane

Located in Northern Hanford, the property consists of three parcels featuring a church building and residential home. The site is close to grocery amenities and restaurants, and is located approximately 7 minutes from Interstate 198 and 40 minutes from the City of Fresno.

The approximately 5,088 square foot church building includes a sanctuary, which seats approximately 130, and a fellowship hall with a full kitchen. The residence consists of a four-bedroom, two-bathroom house with a garage that has been converted into an office. The residence is approximately 2,602 square feet in size. In addition, the property contains a small shed that is used as storage.