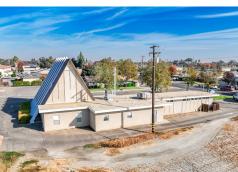

## Church Property + Residential Home in Hanford, CA

1780 EMMA LEE LANE, HANFORD, CA 93230 OFFERED AT \$550,000

Emma Lee Lane

Located in Northern Hanford, the property consists of three parcels featuring a church building and residential home. The site is close to grocery amenities and restaurants, and is located approximately 7 minutes from Interstate 198 and 40 minutes from the City of Fresno.

The approximately 5,088 square foot church building includes a sanctuary, which seats approximately 130, and a fellowship hall with a full kitchen. The residence consists of a four-bedroom, two-bathroom house with a garage that has been converted into an office. The residence is approximately 2,602 square feet in size. In addition, the property contains a small shed that is used as storage.

The northwest portion of the property contains a long-term ground lease to a preschool that has been onsite since 2010. The initial term of the ground lease expired in 2020 and, since, renews annually on September 1st for a new 12-month term until terminated with a 90-day notice prior to the end of the term.