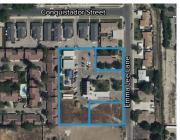

## Church Property + Residential Home in Hanford, CA

1780 EMMA LEE LANE, HANFORD, CA 93230 OFFERED AT \$550,000

Emma Lee Lane

Located in Northern Hanford, the property consists of three parcels featuring a church building and residential home. The site is close to grocery amenities and restaurants, and is located approximately 7 minutes from Interstate 198 and 40 minutes from the City of Fresno.

The northwest portion of the property contains a long-term ground lease to a preschool that has been onsite since 2010. The initial term of the ground lease expired in 2020 and, since, renews annually on September 1st for a new 12-month term until terminated with a 90-day notice prior to the end of the term.