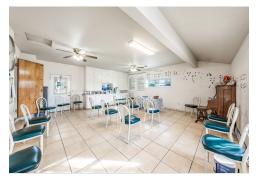

The approximately 5,088 square foot church building includes a sanctuary, which seats approximately 130, and a fellowship hall with a full kitchen. The residence consists of a four-bedroom, two-bathroom house with a garage that has been converted into an office. The residence is approximately 2,602 square feet in size. In addition, the property contains a small shed that is used as storage.

#### **Church Building**

- 5.088 SF
- 1 Religious Assembly Space
- 1 Meeting Area
- Full Kitchen
- 36 Parking Spaces