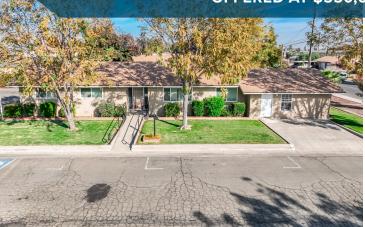

# Church Property + Residential Home in Hanford, CA

5.088 SF CHURCH SPACE + 2,602 SF RESIDENTIAL ON 2.29 ACRES

1780 EMMA LEE LANE, HANFORD, CA 93230 OFFERED AT \$550,000

# Church Property + Residential Home in Hanford, CA

5.088 SF CHURCH SPACE + 2,602 SF RESIDENTIAL ON 2.29 ACRES

1780 EMMA LEE LANE, HANFORD, CA 93230 **OFFERED AT \$550,000** 