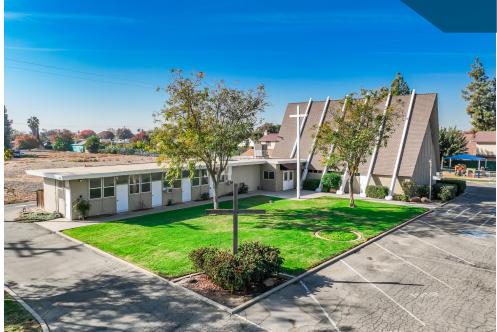

## Church Property + Residential Home in Hanford, CA

1780 EMMA LEE LANE, HANFORD, CA 93230 OFFERED AT \$550,000

Emma Lee Lane

Located in Northern Hanford, the property consists of three parcels featuring a church building and residential home. The site is close to grocery amenities and restaurants, and is located approximately 7 minutes from Interstate 198 and 40 minutes from the City of Fresno.

The approximately 5,088 square foot church building includes a sanctuary, which seats approximately 130, and a fellowship hall with a full kitchen. The residence consists of a four-bedroom, two-bathroom house with a garage that has been converted into an office. The residence is approximately 2,602 square feet in size. In addition, the property contains a small shed that is used as storage.

#### **Church Building**

- 5.088 SF
- 1 Religious Assembly Space
- 1 Meeting Area
- Full Kitchen
- 36 Parking Spaces