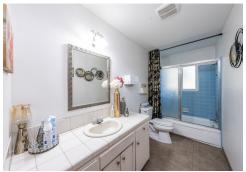

The approximately 5,088 square foot church building includes a sanctuary, which seats approximately 130, and a fellowship hall with a full kitchen. The residence consists of a four-bedroom, two-bathroom house with a garage that has been converted into an office. The residence is approximately 2,602 square feet in size. In addition, the property contains a small shed that is used as storage.

#### Residence

- 2,602 SF
- Four Bedrooms
- Two Bathrooms

7,690
TOTAL BUILDING
SQUARE FEET

DCG STRATEGIES, INC. DRE #01521674

p: (925) 237-9059

e: listings@dcgstrategies.com