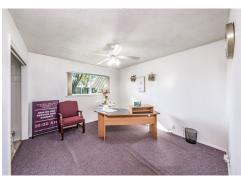

The approximately 5,088 square foot church building includes a sanctuary, which seats approximately 130, and a fellowship hall with a full kitchen. The residence consists of a four-bedroom, two-bathroom house with a garage that has been converted into an office. The residence is approximately 2,602 square feet in size. In addition, the property contains a small shed that is used as storage.

#### Residence

- 2,602 SF
- Four Bedrooms
- Two Bathrooms

7,690
TOTAL BUILDING
SQUARE FEET

DCG STRATEGIES, INC. DRE #01521674

p: (925) 237-9059

e: listings@dcgstrategies.com