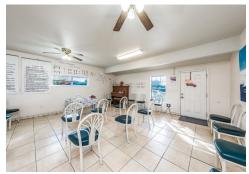

The approximately 5,088 square foot church building includes a sanctuary, which seats approximately 130, and a fellowship hall with a full kitchen. The residence consists of a four-bedroom, two-bathroom house with a garage that has been converted into an office. The residence is approximately 2,602 square feet in size. In addition, the property contains a small shed that is used as storage.

#### **Church Building**

- 5.088 SF
- 1 Religious Assembly Space
- 1 Meeting Area
- Full Kitchen
- 36 Parking Spaces