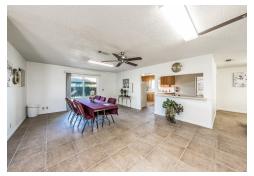

The approximately 5,088 square foot church building includes a sanctuary, which seats approximately 130, and a fellowship hall with a full kitchen. The residence consists of a four-bedroom, two-bathroom house with a garage that has been converted into an office. The residence is approximately 2,602 square feet in size. In addition, the property contains a small shed that is used as storage.

#### Residence

- 2,602 SF
- Four Bedrooms
- Two Bathrooms

7,690
TOTAL BUILDING
SQUARE FEET

DCG STRATEGIES, INC. DRE #01521674

p: (925) 237-9059

e: listings@dcgstrategies.com