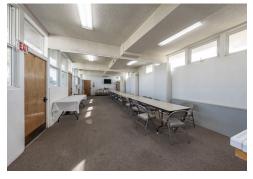

The approximately 5,088 square foot church building includes a sanctuary, which seats approximately 130, and a fellowship hall with a full kitchen. The residence consists of a four-bedroom, two-bathroom house with a garage that has been converted into an office. The residence is approximately 2,602 square feet in size. In addition, the property contains a small shed that is used as storage.

#### **Church Building**

- 5.088 SF
- 1 Religious Assembly Space
- 1 Meeting Area
- Full Kitchen
- 36 Parking Spaces