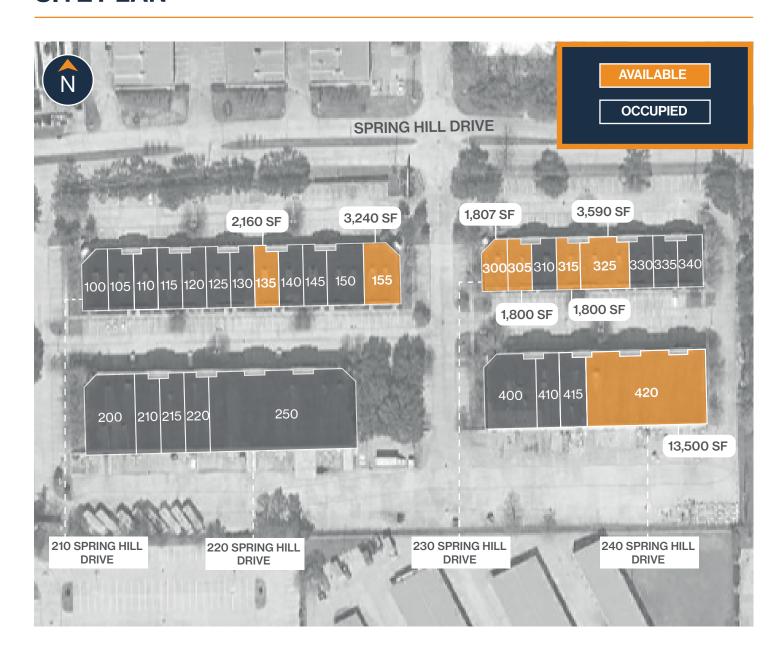

## **SITE PLAN**

210 Spring Hill Dr, 135 Houston, TX 77386

- » 2,160 SF Total Available
  - » 100% Office
- » (8) Private Offices
- » Open Office Area
- » Tenant-Controlled HVAC
- » Glass Storefront

210 Spring Hill Dr, 155 Houston, TX 77386

- » 3,240 SF Total Available
  - » 100% Office
- » Open Office Area
- » Tenant-Controlled HVAC
- » Glass Storefront

230 Spring Hill Dr, 300 Houston, TX 77386

- » 1,807 SF Total Available
  - » 100% Office
- » Glass Storefront

230 Spring Hill Dr, 305 Houston, TX 77386

- » 1,800 SF Total Available
  - » 100% Office
- » Glass Storefront

230 Spring Hill Dr, 315 Houston, TX 77386

- » 1,800 SF Total Available
  - » 100% Office
- » Glass Storefront
- » 3-Phase Power

230 Spring Hill Dr, 325 Houston, TX 77386

- » 3,590 SF Total Available
  - » 100% Office
- » Open Office Area
- » Tenant-Controlled HVAC
- » Glass Storefront

» 3-Phase Power

240 Spring Hill Dr, 420 Houston, TX 77386

- » 13,500 SF Total Available
  - » 4,460 SF Office/Showroom » (1) Ramp
  - » 9,040 SF Warehouse
- » (3) Dock High Doors
  » Showroom Ready
- » 24' Clear Height