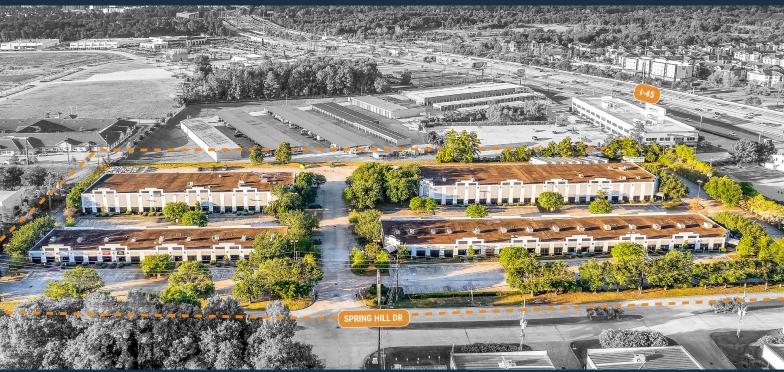

210 - 240 SPRING HILL DR, SPRING, TX 77386

THE WOODLANDS/CONROE SUBMARKET

GREAT ACCESS TO BELTWAY 8
AND HARDY TOLL ROAD

13'-25' CLEAR HEIGHT

TENANT CONTROLLED HVAC

GRADE-LEVEL AND DOCK LOADING

2,160 SF - 13,500 SF SUITES AVAILABLE