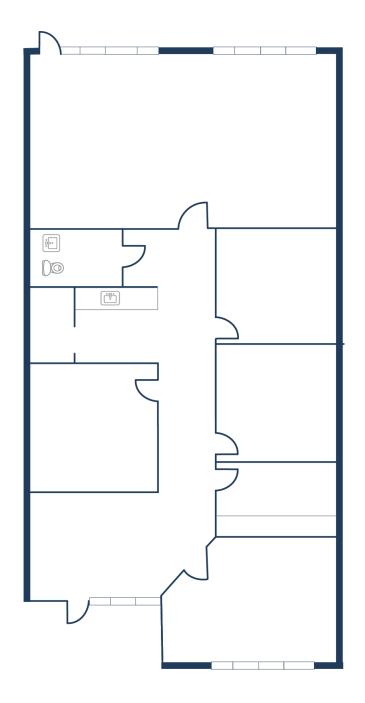

## **SITE PLAN**

210 Spring Hill Dr, 135 Houston, TX 77386

- » 2,160 SF Total Available
  - » 100% Office
- » (8) Private Offices
- » Open Office Area
- » Tenant-Controlled HVAC
- » Glass Storefront

210 Spring Hill Dr, 155 Houston, TX 77386