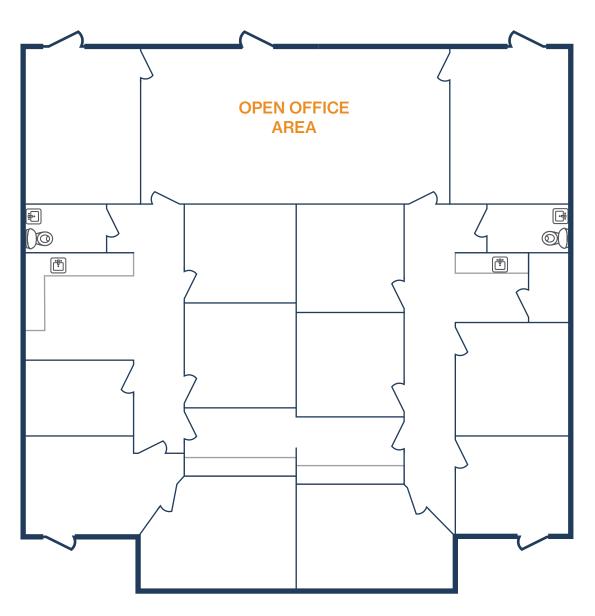

- » 3,240 SF Total Available
  - » 100% Office
- » Open Office Area
- » Tenant-Controlled HVAC
- » Glass Storefront

230 Spring Hill Dr, 300 Houston, TX 77386

- » 1,807 SF Total Available
  - » 100% Office
- » Glass Storefront