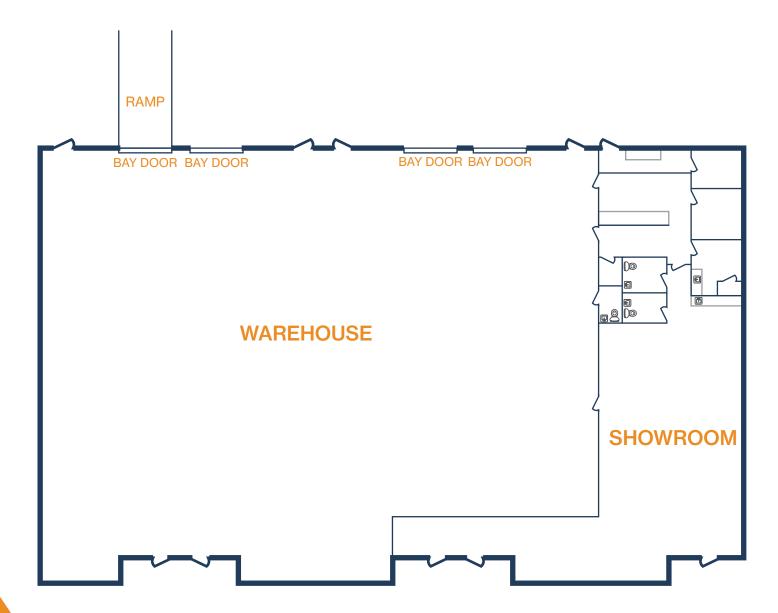

- » 13,500 SF Total Available
  - » 4,460 SF Office/Showroom » (1) Ramp
  - » 9,040 SF Warehouse
- » (3) Dock High Doors
  » Showroom Ready
- » 24' Clear Height