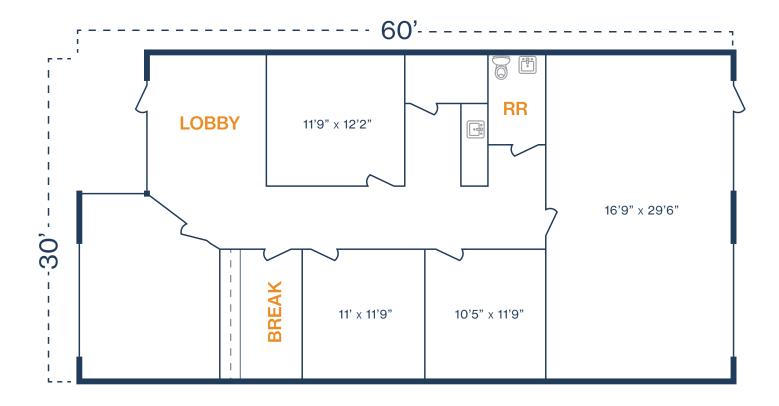

230 Spring Hill Dr, 325 Houston, TX 77386

- » 3,590 SF Total Available
  - » 100% Office
- » Open Office Area
- » Tenant-Controlled HVAC
- » Glass Storefront

» 3-Phase Power

240 Spring Hill Dr, 420 Houston, TX 77386