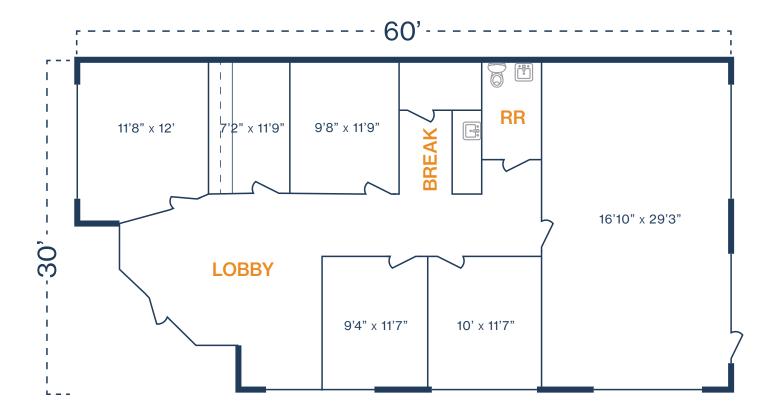

230 Spring Hill Dr, 325 Houston, TX 77386

- » 3,590 SF Total Available
  - » 100% Office
- » Open Office Area
- » Tenant-Controlled HVAC
- » Glass Storefront

» 3-Phase Power

240 Spring Hill Dr, 420 Houston, TX 77386