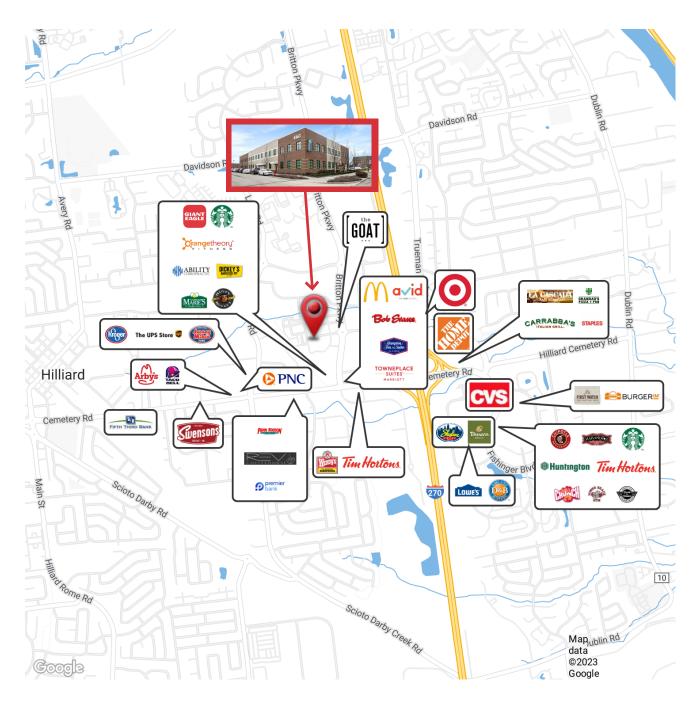

# **AMENITIES MAP**

4363 ALL SEASONS DR.

Building Owned By HEALTHCARE REALTY

### RESTAURANTS

| MCDONALDS    | 02 MINS |
|--------------|---------|
| RUSTY BUCKET | 02 MINS |
| STARBUCKS    | 02 MINS |
| WENDYS       | 03 MINS |
| TIM HORTONS  | 03 MINS |
| BOB EVANS    | 03 MINS |