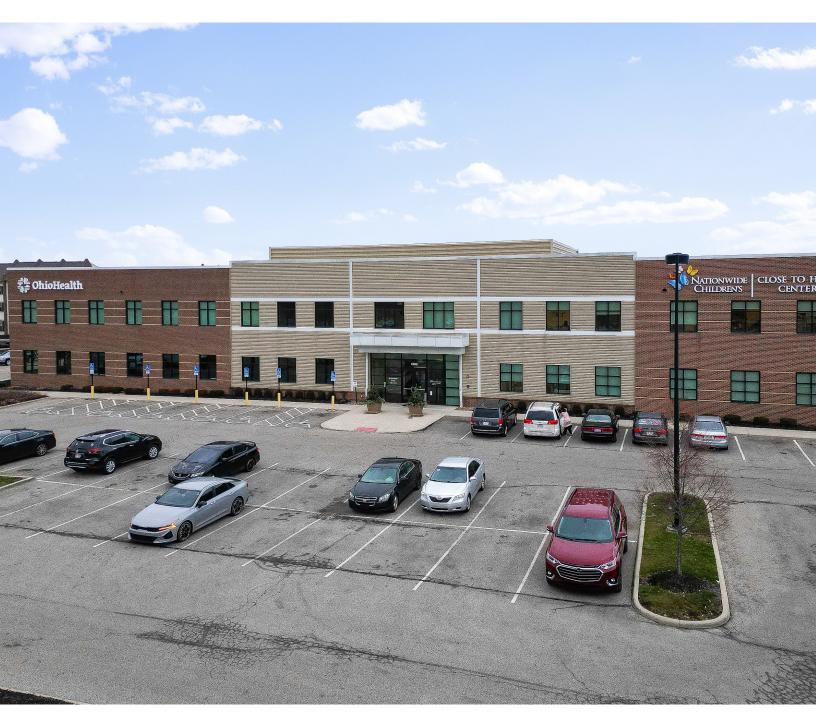

# Hilliard MOB II

Hilliard MOB II is a 35,023 SF two-story Class A MOB with upgraded finishes anchored by OhioHealth and Nationwide Children's Hospital. The building provides easy access to I-270 and Cemetery Road and is close to restaurants, hotels, shopping, banking services, and many other amenities. Current medical practices include an urgent care, lab services, radiology, allergy and immunology, occupational and physical therapy, sports medicine, and speech pathology.

### PROPERTY FEATURES

- 35,000 SF Medical Office Building
- Anchored by OhioHealth and Nationwide Children's Hospital
- Recent Lobby Renovations with Contemporary Finishes
- Numerous Amenities Nearby
- Easy Access to I-270 and Cemetery Rd.