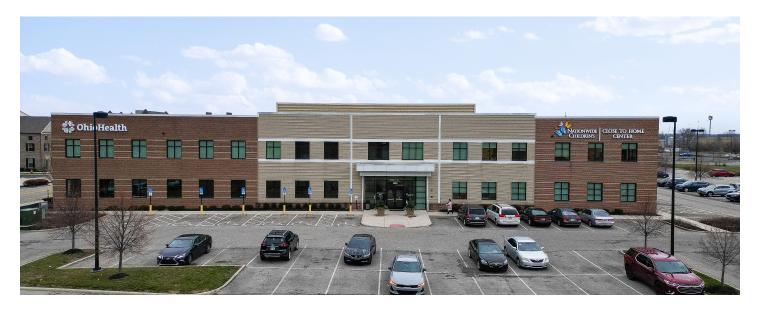

# Hilliard MOB II

Hilliard MOB II is a 35,023 SF two-story Class A MOB with upgraded finishes anchored by OhioHealth and Nationwide Children's Hospital. The building provides easy access to I-270 and Cemetery Road and is close to restaurants, hotels, shopping, banking services, and many other amenities. Current medical practices include an urgent care, lab services, radiology, allergy and immunology, occupational and physical therapy, sports medicine, and speech pathology.

### PROPERTY FEATURES

- 35,000 SF Medical Office Building
- Anchored by OhioHealth and Nationwide Children's Hospital
- Recent Lobby Renovations with Contemporary Finishes
- Numerous Amenities Nearby
- Easy Access to I-270 and Cemetery Rd.