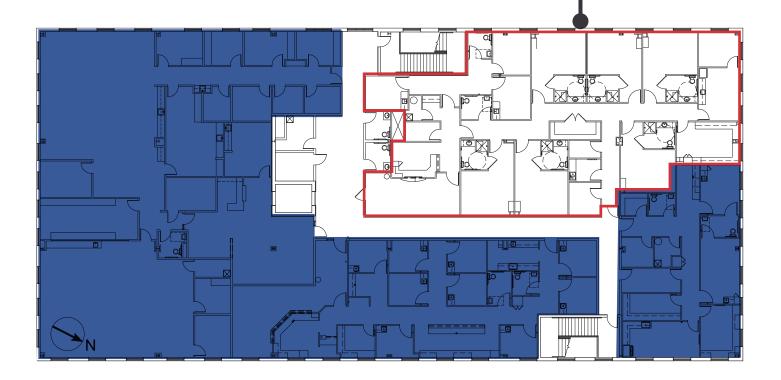

## AVAILABLE SPACE

| SUITE | SPACE USE | SQUARE FEET | AVAILABILITY |
|-------|-----------|-------------|--------------|
| 280   | MEDICAL   | 5,178       | VACANT       |

Building Owned By HEALTHCARE REALTY

# SECOND FLOOR

4363 ALL SEASONS DR.

Suite 280 Available 5,178 SF

Building Owned By HEALTHCARE REALTY