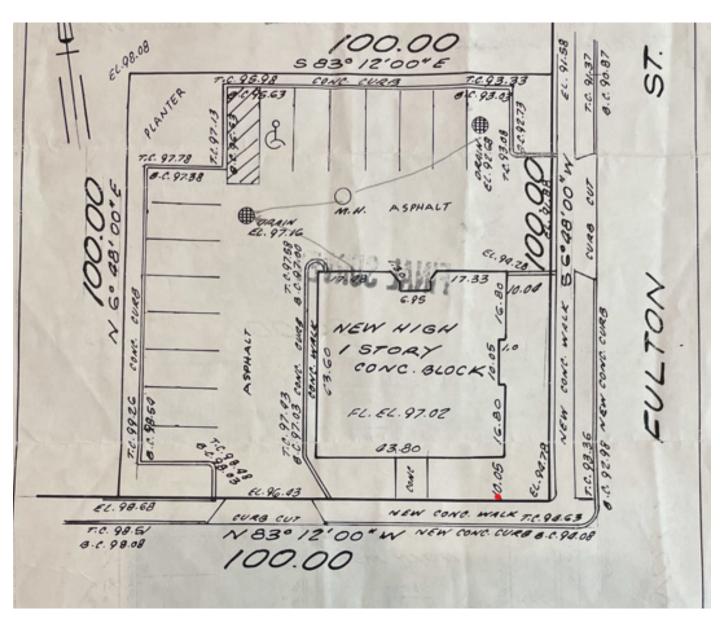

## PROPERTY SURVEY

## PROPERTY OVERVIEW

| Building Size:     | 1,892 SF                         |
|--------------------|----------------------------------|
| Basement SF:       | 1,892 SF<br>(Not Included In SF) |
| Site Area:         | 0.23 Acres                       |
| Clear Height:      | 15' Clear                        |
| Parking:           | 15 Parking Stalls                |
| Power:             | 2500 Amps @ Amps                 |
| Real Estate Taxes: | \$9.16 PSF                       |
| Lease Price:       | Upon Request                     |