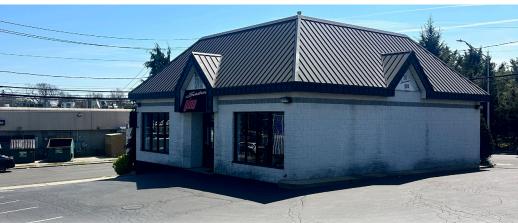

# 1595 TAYLOR AVENUE

WESTBURY, NEW YORK

FOR LEASE | AVAILABLE IMMEDIATELY

1,892 SF OF FREESTANDING RETAIL ON OLD COUNTRY ROAD GREAT FRONTAGE ON A DENSELY TRAVELED ROADWAY

## PROPERTY OVERVIEW

| Building Size:     | 1,892 SF                         |
|--------------------|----------------------------------|
| Basement SF:       | 1,892 SF<br>(Not Included In SF) |
| Site Area:         | 0.23 Acres                       |
| Clear Height:      | 15' Clear                        |
| Parking:           | 15 Parking Stalls                |
| Power:             | 2500 Amps @ Amps                 |
| Real Estate Taxes: | \$9.16 PSF                       |
| Lease Price:       | Upon Request                     |

### **Property Highlights:**

- Freestanding building with access to Old Country Road
- Two means of ingress/egress to the property
- Excellent parking on-site