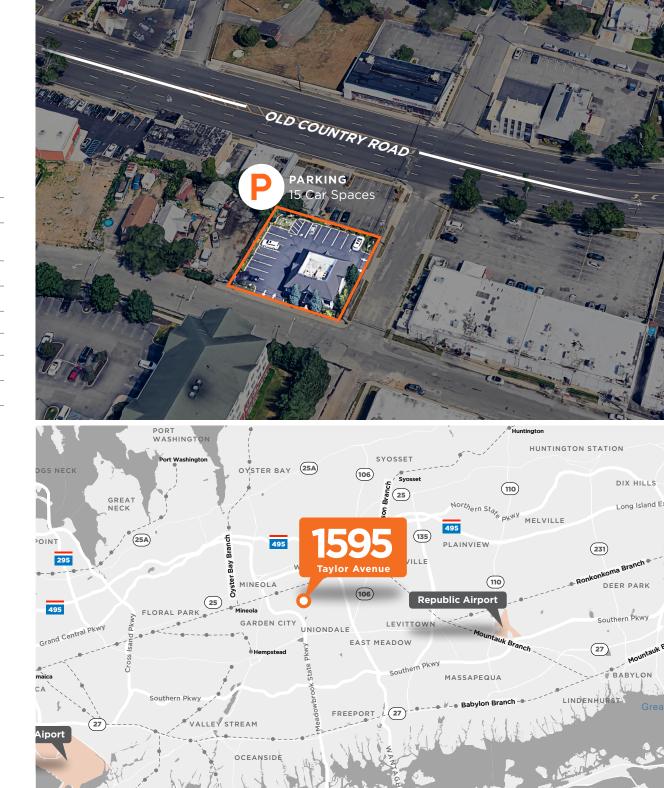

# 1595 TAYLOR AVENUE

WESTBURY, NEW YORK

FOR LEASE | AVAILABLE IMMEDIATELY

1,892 SF OF FREESTANDING RETAIL ON OLD COUNTRY ROAD GREAT FRONTAGE ON A DENSELY TRAVELED ROADWAY

## PROPERTY OVERVIEW

| Building Size:     | 1,892 SF                         |
|--------------------|----------------------------------|
| Basement SF:       | 1,892 SF<br>(Not Included In SF) |
| Site Area:         | 0.23 Acres                       |
| Clear Height:      | 15' Clear                        |
| Parking:           | 15 Parking Stalls                |
| Power:             | 2500 Amps @ Amps                 |
| Real Estate Taxes: | \$9.16 PSF                       |
| Lease Price:       | Upon Request                     |

### **Property Highlights:**

- Freestanding building with access to Old Country Road
- Two means of ingress/egress to the property
- Excellent parking on-site