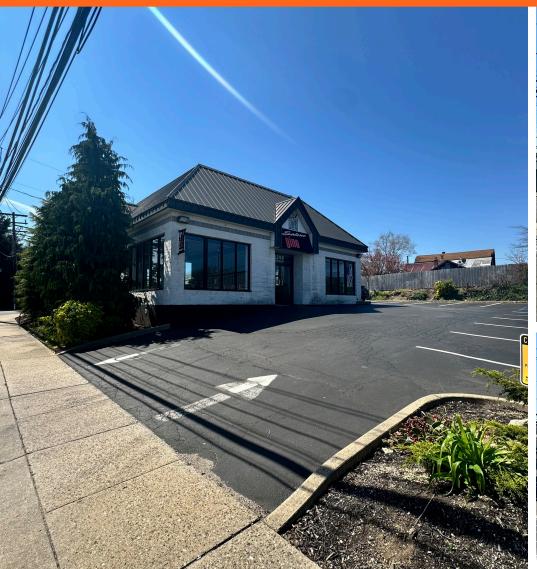

# 1595 TAYLOR AVENUE

WESTBURY, NEW YORK

FOR LEASE | AVAILABLE IMMEDIATELY

1,892 SF OF FREESTANDING RETAIL ON OLD COUNTRY ROAD GREAT FRONTAGE ON A DENSELY TRAVELED ROADWAY

### **Property Highlights:**

- Freestanding building with access to Old Country Road
- Two means of ingress/egress to the property
- Excellent parking on-site