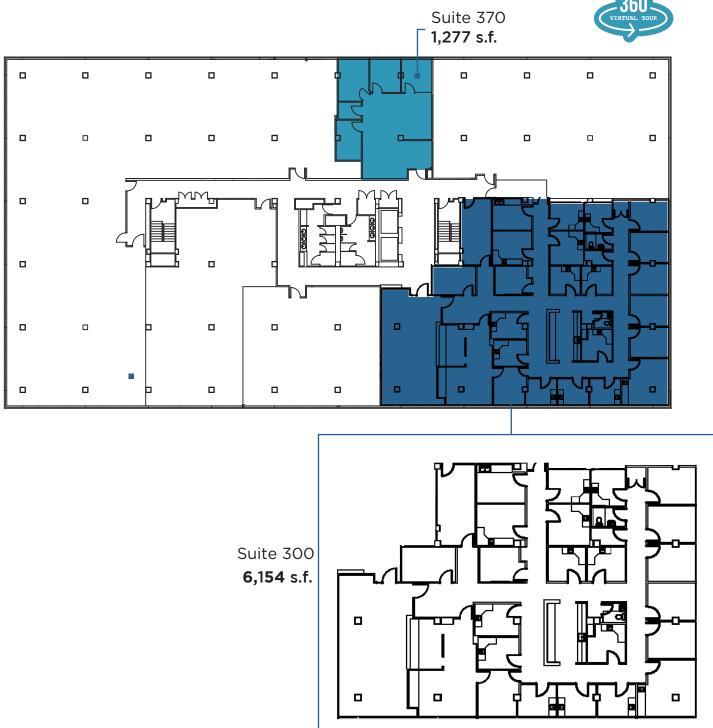

#### 5450 | 2nd Floor

5450 Knoll North Drive

3rd Floor | 1,277 s.f. & 6,154 s.f.

#### 5450 | 3rd Floor