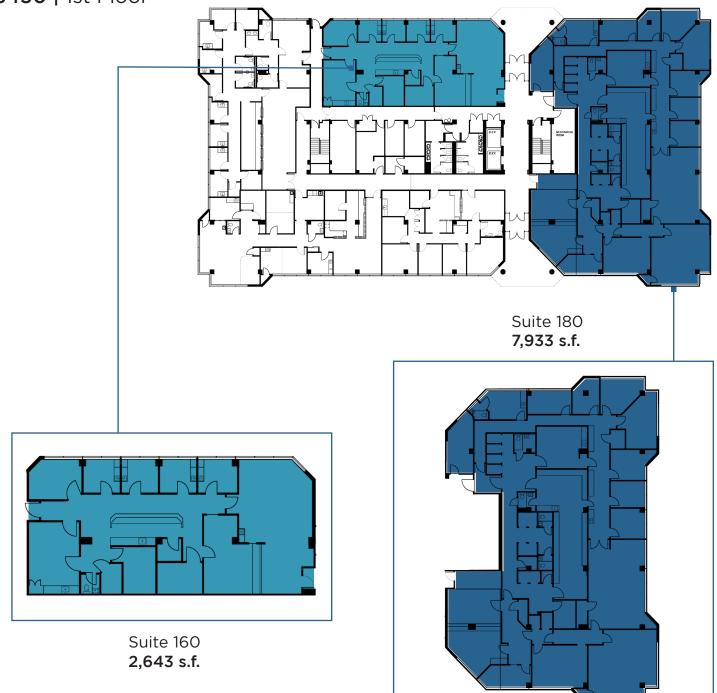

#### 5450 Knoll North Drive

1st Floor Suite 160 - 2,643 sf Suite 180 - 7,933 sf