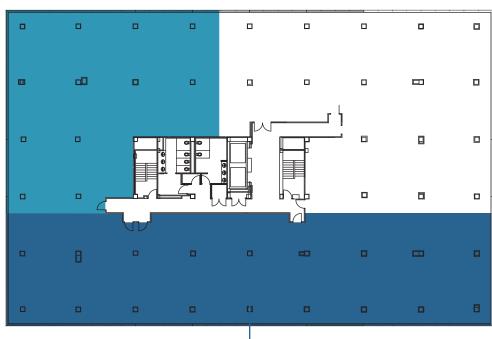

LUDING

Johns Hopkins Medicine

University of Maryland Medical System

LifeBridge Health

Chase Brexton Columbia Medical Practice Advanced Radiology LabCorp

#### 5450 Knoll North Drive

1st Floor Suite 160 - 2,643 sf Suite 180 - 7,933 sf

#### 5450 | 1st Floor





5450 Knoll North Drive

2nd Floor Suite 200 - 22,823 sf

#### 5450 | 2nd Floor





5450 Knoll North Drive

3rd Floor | 1,277 s.f. & 6,154 s.f.



#### 5450 | 3rd Floor



#### 5500 Knoll North Drive

2nd Floor **2,941 s.f.** 

# 5500 | 2nd Floor 2,941 s.f.



1 ci lici - 8 PUBLIC CORRIDOR ELEVATOR LOBBY 0 STAIR Ш Suite 200 2,941 s.f.  $\cap$ H Π

С

2,580 USF 2,941 RSF

#### 5500 Knoll North Drive

5th Floor 2,000 s.f. - 13,004 s.f.

**5500 |** 5th Floor 2,000 s.f. - 13,004 s.f.



Negotiable Generous TI 5-10 year lease term



#### Possible Subdivision







# welltower

Owned and professionally managed on-site by Welltower, one of the leading operators of outpatient medical facilities in the nation.



Rob Freedman SIOR 410 952 9444 rob.freedman@jll.com

Gary Applestein SIOR 410 404 3196 gary.applestein@jll.com

Dominic Digiovannantonio 301 752 6799 dom.digi@jll.com

jll.com/baltimore

Disclaimer: Although information has been obtained from sources deemed reliable, Owner, Jones Lang LaSalle, and/or their representatives, brokers or agents make no guarantees as to the accuracy of the information contained herein, and offer the Property without express or implied warranties of any kind. The Property may be withdrawn without notice.