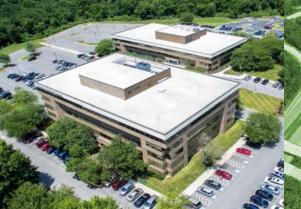

# Columbia Medical Campus

# FEATURES

Two-building medical office complex totaling 155,314 s.f. on a 36.18 acre campus setting

Common area renovations and capital improvements completed

Suites ranging from 1,277 s.f. to 22,823 s.f