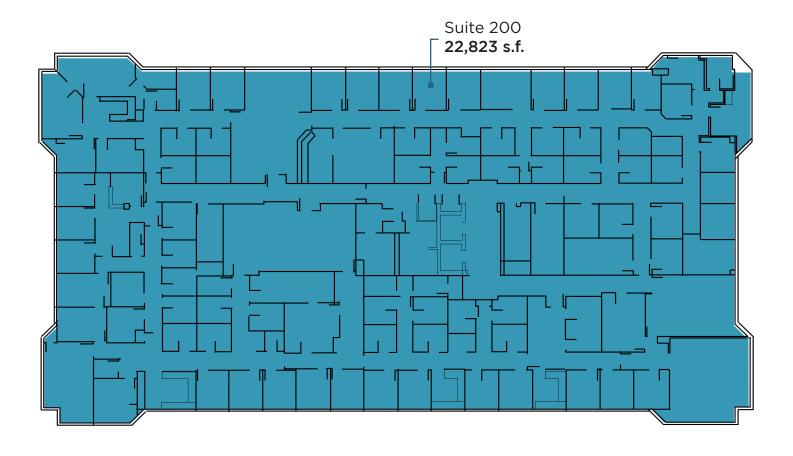

d capital improvements completed

Suites ranging from 1,277 s.f. to 22,823 s.f

Pharmacy, lab and radiology on site

739 free parking spaces

Great highway access and minutes to Columbia Town Center





#### MEDICAL DISCIPLINES

29

Audiology Cardiology Clinical LAB Dentistry Gastroenterology Internal Medicine Multi-Care Oncology Orthopedics Pain Management Pediatric Dentistry Pharmacy Physical Therapy

#### JOIN OUR PRESTIGIOUS TENANT ROSTER INCLUDING

Johns Hopkins Medicine

University of Maryland Medical System

LifeBridge Health

Chase Brexton Columbia Medical Practice Advanced Radiology LabCorp

#### 5450 Knoll North Drive

1st Floor Suite 160 - 2,643 sf Suite 180 - 7,933 sf

#### 5450 | 1st Floor





5450 Knoll North Drive

2nd Floor Suite 200 - 22,823 sf

#### 5450 | 2nd Floor





5450 Knoll North Drive

3rd Floor | 1,277 s.f. & 6,154 s.f.



#### 5450 | 3rd Floor



#### 5500 Knoll North Drive

2nd Floor **2,941 s.f.** 

# 5500 | 2nd Floor 2,941 s.f.



1 ci lici - 8 PUBLIC CORRIDOR ELEVATOR LOBBY 0 STAIR Ш Suite 200 2,941 s.f.  $\cap$ H Π

С

2,580 USF 2,941 RSF

#### 5500 Knoll North Drive

5th Floor 2,000 s.f. - 13,004 s.f.

**5500 |** 5th Floor 2,000 s.f. - 13,004 s.f.



Negotiable Generous TI 5-10 year lease term



#### Possible Subdivision







# welltower

Owned and professionally managed on-site by Welltower, one of the leading operators of outpatient medical facilities in the nation.



Rob Freedman SIOR 410 952 9444 rob.freedman@jll.com

Gary Applestein SIOR 410 404 3196 gary.applestein@jll.com

Dominic Digiovannantonio 301 752 6799 dom.digi@jll.com