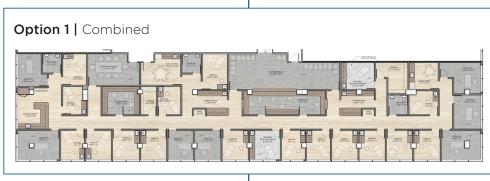

#### 5500 Knoll North Drive

5th Floor 2,000 s.f. - 13,004 s.f.

**5500 |** 5th Floor 2,000 s.f. - 13,004 s.f.

Negotiable Generous TI 5-10 year lease term

#### Possible Subdivision