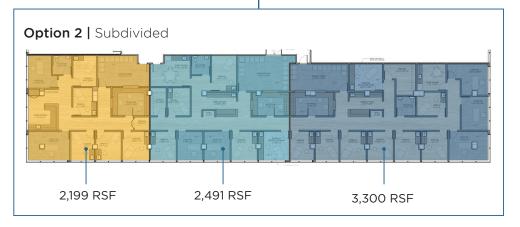

#### 5500 Knoll North Drive

5th Floor 2,000 s.f. - 13,004 s.f.

**5500 |** 5th Floor 2,000 s.f. - 13,004 s.f.

Negotiable Generous TI 5-10 year lease term

#### Possible Subdivision