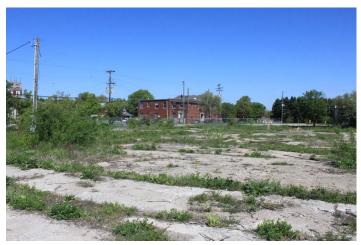

\$481,927 Per Acre

Sale Terms:

Cash to Seller

Nearest MSA: Louisville/Jefferson County

 County:
 Jefferson

 Tax ID/APN:
 046A00200000

Zoning: EZ-1 - Enterprise Zone District

Zoning: Because this property is zoned EZ-1, it is available for multiple development uses. In its current state it would be ideal for parking trucks, truck terminal etc. . Per the regs, EZ-1 zoning allows all uses permitted in the C-2 Commercial and M-3 Industrial zones, with some exceptions. Acreage: The property is 0.825 acres comprised of 2 contiguous parcels: 046A00200000 - 0.4442 acres. 046A00210000 - 0.3808 acres. Land: The land is flat and for the most part paved with concrete. Entry: Entry to the property is via one of 2 gates: one at the north end and one at the south of the property's west side. Fences: The property is fenced on 3 sides; just the east side bordering the railway line is unfenced. Railway Spur: The property's eastern border is a railway track running N-S; there are railway tracks on the property and evidence that there was once an adjoining spur. From a conversation with the railways, it appears that the rail spur could be used if needed. Buyer to verify. Area Development: This property is in the path of progress Hundreds of millions of dollars in recent development are close by. Highway Access: As you will see from the photos, the property is just minutes to multiple interstates. This listing can be bought together with its contiguous neighbor at 3044 West Broadway, a 10,418 sq ft concrete warehouse, listing number 30722856, locoted on a 0.93 lot. If purchased together the total acreage would be 1.76 acres.