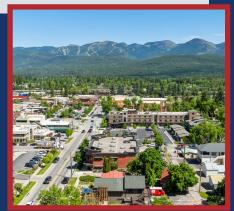

## Prime Location With Flexible Zoning & Development Potential

This downtown Whitefish commercial property, situated on Spokane Avenue, the town's main thoroughfare, boasts a WB-3 zoning with flexible permitted uses and ample design guidelines. Approved for short-term rentals and multi-family development, accommodating 1 to 4 units, it features a 1,536-square-foot building on a .22-acre lot. Previously a law office, it suits retail, office spaces, restaurants, cafes, or mixed-use ventures. Its proximity to the bustling downtown ensures high foot traffic and optimal visibility in Whitefish.