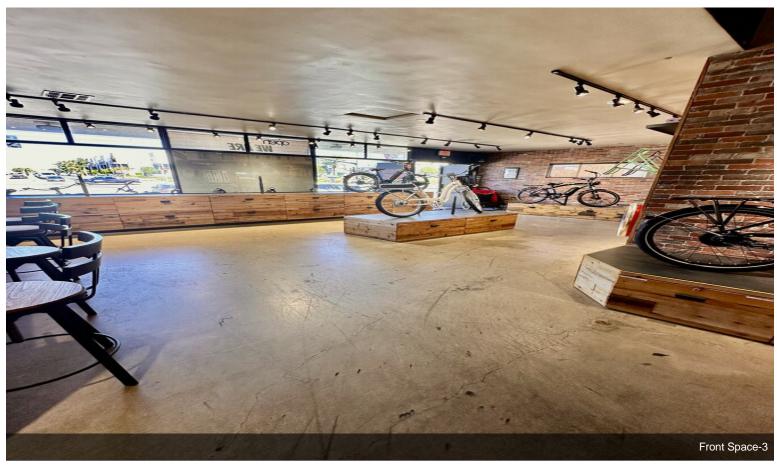

\*\*Prime Retail/Showroom Space for Lease - Newport Mesa Area\*\*Located in the highly sought-after Newport Mesa area, this single-tenant building offers an exceptional opportunity for a showroom, service store, or general retail use. Positioned on the prominent Newport Blvd with hightraffic visibility, this space ensures maximum exposure and easy access for both foot traffic and vehicles. The property features a spacious retail area, complemented by a functional warehouse space, providing versatility for a wide range of business needs. With its prime street frontage, this location is ideal for businesses looking to stand out in a dynamic and high-visibility environment.\*\*Key Features:\*\*- Prime location on Newport Blvd with excellent street frontage- High visibility and heavy traffic flow-Flexible layout with both retail and warehouse space-Single-tenant building offering privacy and exclusive use-Ideal for showroom, service store, or retail operations