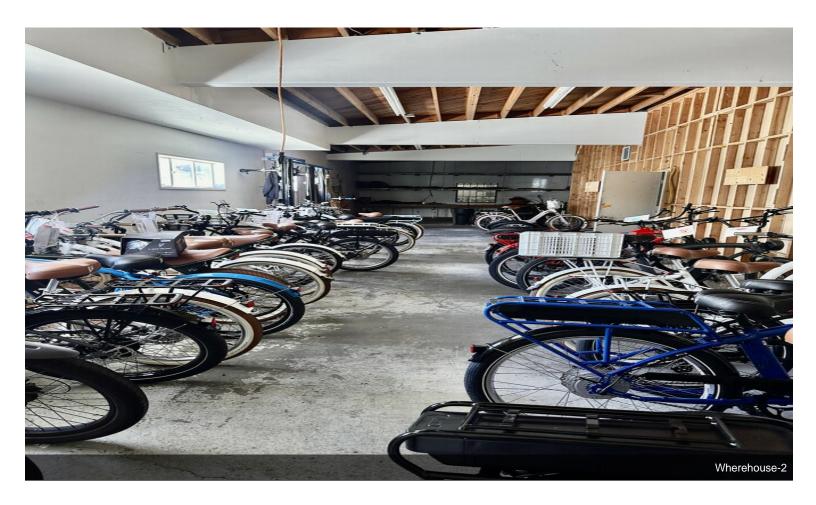

h-visibility environment.\*\*Key Features:\*\*- Prime location on Newport Blvd with excellent street frontage- High visibility and heavy traffic flow-Flexible layout with both retail and warehouse space-Single-tenant building offering privacy and exclusive use-Ideal for showroom, service store, or retail operations

Additional Storage: 2 car garage in back



#### 1510 Newport Blvd, Costa Mesa, CA 92627

Prime location, street front property in a highly desirable commercial area located in the Newport-Mesa neighborhood. One of the most trafficked streets in Costa Mesa, located just minutes from major thoroughfares, including the 17th Street, 55 Freeway and Pacific Coast Highway. The buildings prime location offers fantastic signage opportunities to help your brand visibility.