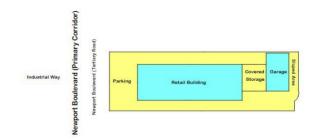

#### 1st Floor

| Space Available | 3,026 SF            |
|-----------------|---------------------|
| Rental Rate     | \$45.00 /SF/YR      |
| Date Available  | Now                 |
| Service Type    | NNN apprx .28 sq ft |
| Space Type      | Relet               |
| Space Use       | Retail              |
| Lease Term      | Negotiable          |
|                 |                     |

Additional Storage: 2 car garage in back