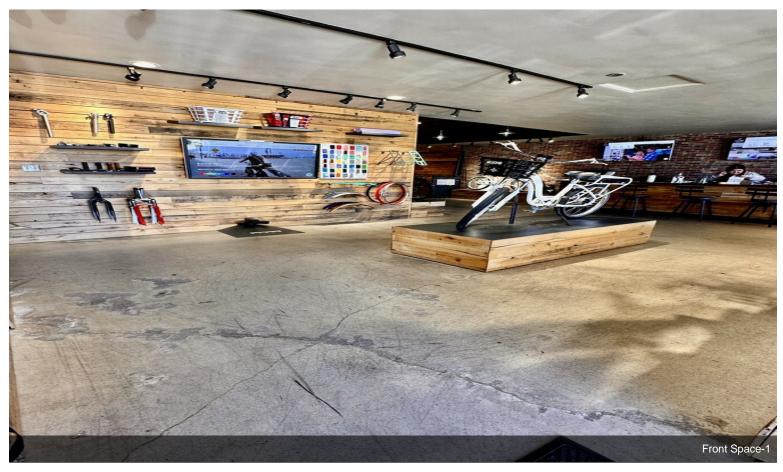

\*\*Prime Retail/Showroom Space for Lease - Newport Mesa Area\*\*Located in the highly sought-after Newport Mesa area, this single-tenant building offers an exceptional opportunity for a showroom, service store, or general retail use. Positioned on the prominent Newport Blvd with hightraffic visibility, this space ensures maximum exposure and easy access for both foot traffic and vehicles. The property features a spacious retail area, complemented by a functional warehouse space, providing versatility for a wide range of business needs. With its prime street frontage, this location is ideal for businesses looking to stand out in a dynamic and high-visibility environment.\*\*Key Features:\*\*- Prime location on Newport Blvd with excellent street frontage- High visibility and heavy traffic flow-Flexible layout with both retail and warehouse space-Single-tenant building offering privacy and exclusive use-Ideal for showroom, service store, or retail operations