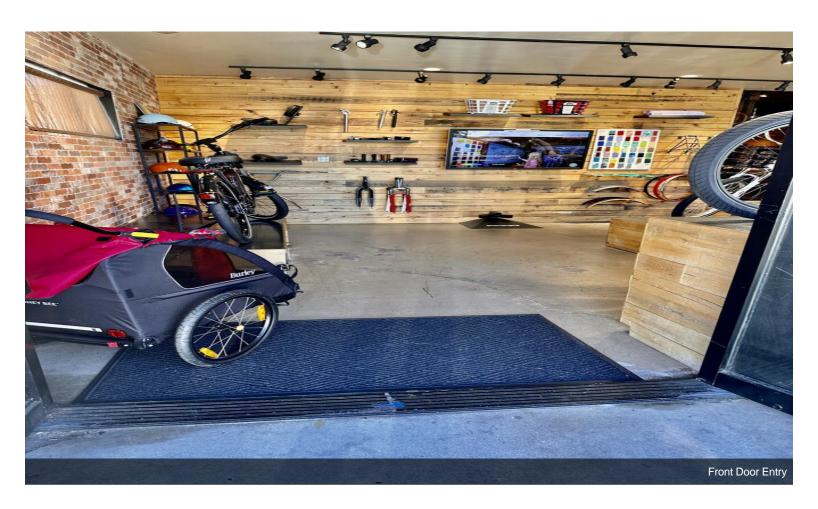

\*\*Prime Retail/Showroom Space for Lease - Newport Mesa Area\*\*Located in the highly sought-after Newport Mesa area, this single-tenant building offers an exceptional opportunity for a showroom, service store, or general retail use. Positioned on the prominent Newport Blvd with hightraffic visibility, this space ensures maximum exposure and easy access for both foot traffic and vehicles. The property features a spacious retail area, complemented by a functional warehouse space, providing versatility for a wide range of business needs. With its prime street frontage, this location is ideal for businesses looking to stand out in a dynamic and high-visibility environment.\*\*Key Features:\*\*- Prime location on Newport Blvd with excellent street frontage- High visibility and heavy traffic flow-Flexible layout with both retail and warehouse space-Single-tenant building offering privacy and exclusive use-Ideal for showroom, service store, or retail operations