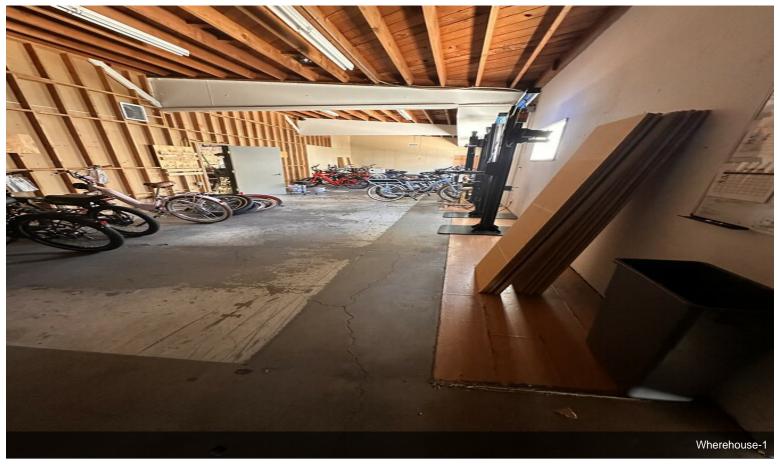

igh-visibility environment.\*\*Key Features:\*\*- Prime location on Newport Blvd with excellent street frontage- High visibility and heavy traffic flow-Flexible layout with both retail and warehouse space-Single-tenant building offering privacy and exclusive use-Ideal for showroom, service store, or retail operations

Additional Storage: 2 car garage in back



#### 1510 Newport Blvd, Costa Mesa, CA 92627

Prime location, street front property in a highly desirable commercial area located in the Newport-Mesa neighborhood. One of the most trafficked streets in Costa Mesa, located just minutes from major thoroughfares, including the 17th Street, 55 Freeway and Pacific Coast Highway. The buildings prime location offers fantastic signage opportunities to help your brand visibility.