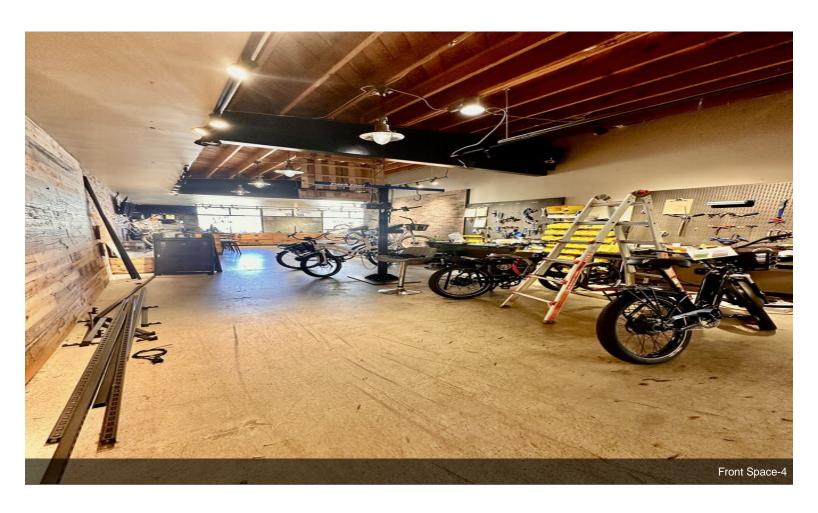

\*\*Prime Retail/Showroom Space for Lease - Newport Mesa Area\*\*Located in the highly sought-after Newport Mesa area, this single-tenant building offers an exceptional opportunity for a showroom, service store, or general retail use. Positioned on the prominent Newport Blvd with hightraffic visibility, this space ensures maximum exposure and easy access for both foot traffic and vehicles. The property features a spacious retail area, complemented by a functional warehouse space, providing versatility for a wide range of business needs. With its prime street frontage, this location is ideal for businesses looking to stand out in a dynamic and high-visibility environment.\*\*Key Features:\*\*- Prime location on Newport Blvd with excellent street frontage- High visibility and heavy traffic flow-Flexible layout with both retail and warehouse space-Single-tenant building offering privacy and exclusive use-Ideal for showroom, service store, or retail operations