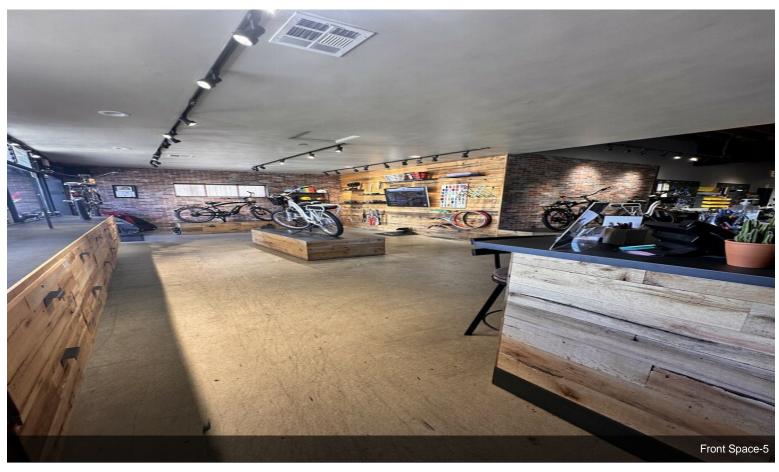

\*\*Prime Retail/Showroom Space for Lease - Newport Mesa Area\*\*Located in the highly sought-after Newport Mesa area, this single-tenant building offers an exceptional opportunity for a showroom, service store, or general retail use. Positioned on the prominent Newport Blvd with hightraffic visibility, this space ensures maximum exposure and easy access for both foot traffic and vehicles. The property features a spacious retail area, complemented by a functional warehouse space, providing versatility for a wide range of business needs. With its prime street frontage, this location is ideal for businesses looking to stand out in a dynamic and high-visibility environment.\*\*Key Features:\*\*- Prime location on Newport Blvd with excellent street frontage- High visibility and heavy traffic flow-Flexible layout with both retail and warehouse space-Single-tenant building offering privacy and exclusive use-Ideal for showroom, service store, or retail operations