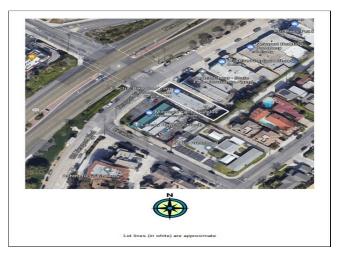

#### 1510 Newport Blvd

\$45.00 /SF/YR

Prime location, street front property in a highly desirable commercial area located in the Newport-Mesa neighborhood. One of the most trafficked streets in Costa Mesa, located just minutes from major thoroughfares, including the 17th Street, 55 Freeway and Pacific Coast Highway. The buildings prime location offers fantastic signage opportunities to help your brand visibility....

#### 1510 Newport Blvd, Costa Mesa, CA 92627

Prime location, street front property in a highly desirable commercial area located in the Newport-Mesa neighborhood. One of the most trafficked streets in Costa Mesa, located just minutes from major thoroughfares, including the 17th Street, 55 Freeway and Pacific Coast Highway. The buildings prime location offers fantastic signage opportunities to help your brand visibility.