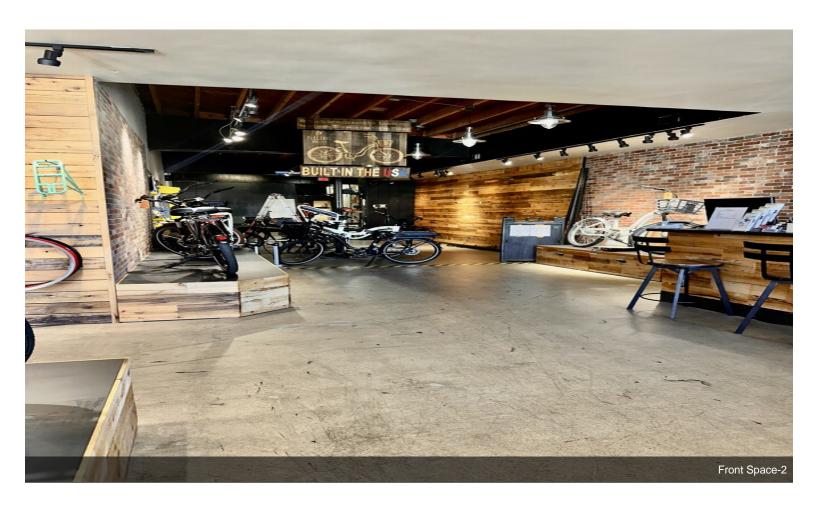

\*\*Prime Retail/Showroom Space for Lease - Newport Mesa Area\*\*Located in the highly sought-after Newport Mesa area, this single-tenant building offers an exceptional opportunity for a showroom, service store, or general retail use. Positioned on the prominent Newport Blvd with hightraffic visibility, this space ensures maximum exposure and easy access for both foot traffic and vehicles. The property features a spacious retail area, complemented by a functional warehouse space, providing versatility for a wide range of business needs. With its prime street frontage, this location is ideal for businesses looking to stand out in a dynamic and high-visibility environment.\*\*Key Features:\*\*- Prime location on Newport Blvd with excellent street frontage- High visibility and heavy traffic flow-Flexible layout with both retail and warehouse space-Single-tenant building offering privacy and exclusive use-Ideal for showroom, service store, or retail operations