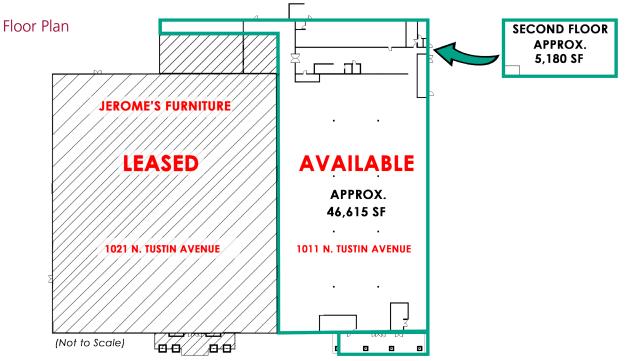

1011 N. Tustin Avenue Anaheim, California (formerly Home Depot Expo) (not to scale)

#### **FEATURES**

- Excellent 91 Freeway FRONTAGE!
- Excellent 91 Freeway Signage
- Excellent 91/55/57 Freeway Access
- Second Floor Mezzanine (Deluxe Office) Area, Approx. 5,180 Sq. Ft.
- Elevator Served
- Part of Larger Building
- Dock High Loading and Ground Level Loading
- Close to New Kaiser Hospital & Medical Complex
- Near Metro Link Station, Restaurants, Office Building, and Other Retailers
- Part of Larger PacifiCenter Anaheim Project

## Approximately 46,615 SF • Part of Larger Building

JOHN WAYNE AIRPORT

For Further Information, Contact: