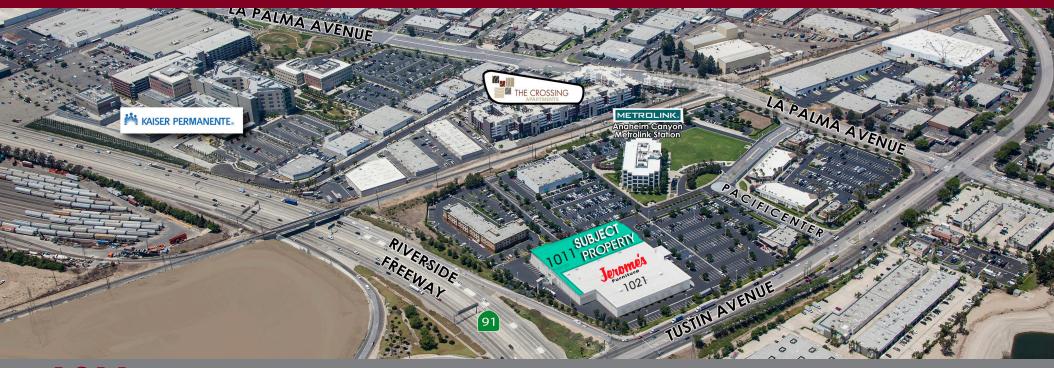

#### **FEATURES**

- Excellent 91 Freeway FRONTAGE!
- Excellent 91 Freeway Signage
- Excellent 91/55/57 Freeway Access
- Second Floor Mezzanine (Deluxe Office) Area, Approx. 5,180 Sq. Ft.
- Elevator Served
- Part of Larger Building
- Dock High Loading and Ground Level Loading
- Close to New Kaiser Hospital & Medical Complex
- Near Metro Link Station, Restaurants, Office Building, and Other Retailers
- Part of Larger PacifiCenter Anaheim Project

# 1011 N. Tustin Avenue Anaheim

## Approximately 46,615 SF • Part of Larger Building

JOHN WAYNE AIRPORT

For Further Information, Contact: