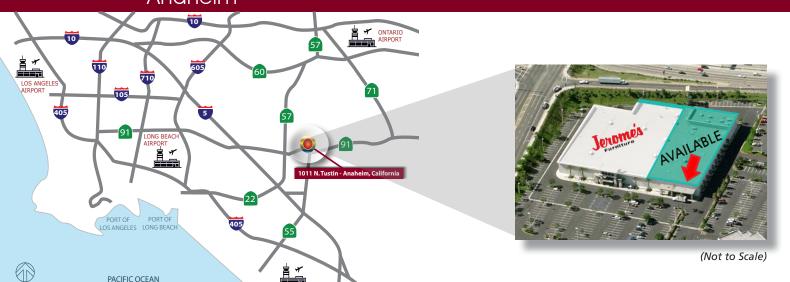

1011 N. Tustin Avenue Anaheim, California (formerly Home Depot Expo) (not to scale)