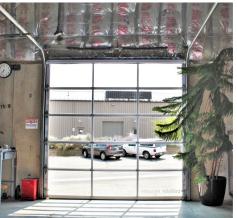

## Corner industrial lot with a view of the Flatirons!

Available Nov. 1, 2024

| B | ui | Idi | ing | In | fo |
|---|----|-----|-----|----|----|
|   |    |     |     |    |    |

| Available Space      | 4,954 sq. ft.                                                                                                                                                                                                                                                                                |  |  |
|----------------------|----------------------------------------------------------------------------------------------------------------------------------------------------------------------------------------------------------------------------------------------------------------------------------------------|--|--|
| <b>Building Size</b> | 25,762 sq. ft.                                                                                                                                                                                                                                                                               |  |  |
| Zoning               | Industrial                                                                                                                                                                                                                                                                                   |  |  |
| Year Built           | 1981                                                                                                                                                                                                                                                                                         |  |  |
| Power                | 400 amp 3 phase electrical supply                                                                                                                                                                                                                                                            |  |  |
| Parking              | 5 spaces                                                                                                                                                                                                                                                                                     |  |  |
| Loading              | (2) glass panel dock high doors                                                                                                                                                                                                                                                              |  |  |
| Lease Rate           | \$13.00/sq. ft NNN                                                                                                                                                                                                                                                                           |  |  |
| Features             | <ul> <li>Heated and air conditioned</li> <li>Separate meters for gas and electric.         Water prorated per SF.</li> <li>2nd floor offices, lounge, kitchen area, and 2nd bathroom with shower</li> <li>16' ceilings in warehouse area</li> <li>Close to Goose Creek Bike Path,</li> </ul> |  |  |
|                      | easy access from Foothills & Valmont                                                                                                                                                                                                                                                         |  |  |
| Terms                | Negotiable                                                                                                                                                                                                                                                                                   |  |  |