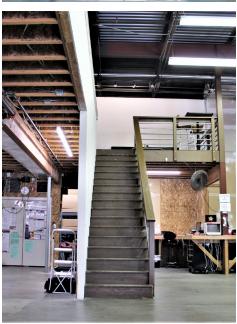

## Corner industrial lot with a view of the Flatirons!

Available Nov. 1, 2024

| B | ui | Idi | ing | In | fo |
|---|----|-----|-----|----|----|
|   |    |     |     |    |    |

| Available Space      | 4,954 sq. ft.                                                                                                                                                                                                                                                                                |  |  |
|----------------------|----------------------------------------------------------------------------------------------------------------------------------------------------------------------------------------------------------------------------------------------------------------------------------------------|--|--|
| <b>Building Size</b> | 25,762 sq. ft.                                                                                                                                                                                                                                                                               |  |  |
| Zoning               | Industrial                                                                                                                                                                                                                                                                                   |  |  |
| Year Built           | 1981                                                                                                                                                                                                                                                                                         |  |  |
| Power                | 400 amp 3 phase electrical supply                                                                                                                                                                                                                                                            |  |  |
| Parking              | 5 spaces                                                                                                                                                                                                                                                                                     |  |  |
| Loading              | (2) glass panel dock high doors                                                                                                                                                                                                                                                              |  |  |
| Lease Rate           | \$13.00/sq. ft NNN                                                                                                                                                                                                                                                                           |  |  |
| Features             | <ul> <li>Heated and air conditioned</li> <li>Separate meters for gas and electric.         Water prorated per SF.</li> <li>2nd floor offices, lounge, kitchen area, and 2nd bathroom with shower</li> <li>16' ceilings in warehouse area</li> <li>Close to Goose Creek Bike Path,</li> </ul> |  |  |
|                      | easy access from Foothills & Valmont                                                                                                                                                                                                                                                         |  |  |
| Terms                | Negotiable                                                                                                                                                                                                                                                                                   |  |  |