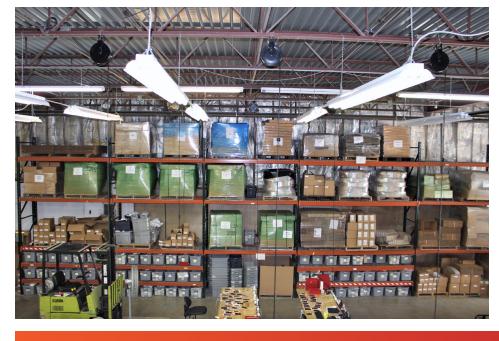

## Corner industrial lot with a view of the Flatirons!

Available Nov. 1, 2024

| B | ui | Idi | ing | In | fo |
|---|----|-----|-----|----|----|
|   |    |     |     |    |    |

| Available Space      | 4,954 sq. ft.                                                                                                                                                                                                                                                                                |  |  |
|----------------------|----------------------------------------------------------------------------------------------------------------------------------------------------------------------------------------------------------------------------------------------------------------------------------------------|--|--|
| <b>Building Size</b> | 25,762 sq. ft.                                                                                                                                                                                                                                                                               |  |  |
| Zoning               | Industrial                                                                                                                                                                                                                                                                                   |  |  |
| Year Built           | 1981                                                                                                                                                                                                                                                                                         |  |  |
| Power                | 400 amp 3 phase electrical supply                                                                                                                                                                                                                                                            |  |  |
| Parking              | 5 spaces                                                                                                                                                                                                                                                                                     |  |  |
| Loading              | (2) glass panel dock high doors                                                                                                                                                                                                                                                              |  |  |
| Lease Rate           | \$13.00/sq. ft NNN                                                                                                                                                                                                                                                                           |  |  |
| Features             | <ul> <li>Heated and air conditioned</li> <li>Separate meters for gas and electric.         Water prorated per SF.</li> <li>2nd floor offices, lounge, kitchen area, and 2nd bathroom with shower</li> <li>16' ceilings in warehouse area</li> <li>Close to Goose Creek Bike Path,</li> </ul> |  |  |
|                      | easy access from Foothills & Valmont                                                                                                                                                                                                                                                         |  |  |
| Terms                | Negotiable                                                                                                                                                                                                                                                                                   |  |  |