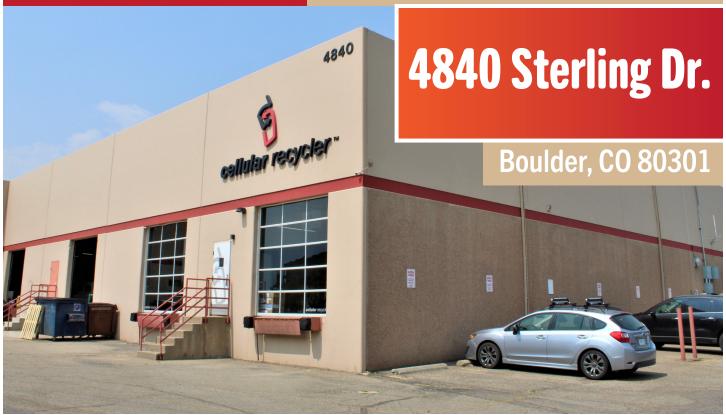

## Corner industrial lot with a view of the Flatirons!

Available Nov. 1, 2024



| B | ui | Idi | ing | In | fo |
|---|----|-----|-----|----|----|
|   |    |     |     |    |    |

| Available Space      | 4,954 sq. ft.                                                                                                                                                                                                                                                                                |  |  |
|----------------------|----------------------------------------------------------------------------------------------------------------------------------------------------------------------------------------------------------------------------------------------------------------------------------------------|--|--|
| <b>Building Size</b> | 25,762 sq. ft.