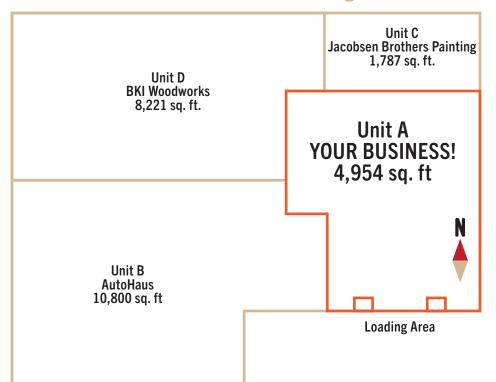

## Site Plan - Space for Lease

## Corner industrial lot with a view of the Flatirons!

Available Nov. 1, 2024

| B | ui | Idi | ing | In | fo |
|---|----|-----|-----|----|----|
|   |    |     |     |    |    |

| Available Space      | 4,954 sq. ft.                                                                                                                                                                                                                                                                                |  |  |
|----------------------|----------------------------------------------------------------------------------------------------------------------------------------------------------------------------------------------------------------------------------------------------------------------------------------------|--|--|
| <b>Building Size</b> | 25,762 sq. ft.                                                                                                                                                                                                                                                                               |  |  |
| Zoning               | Industrial                                                                                                                                                                                                                                                                                   |  |  |
| Year Built           | 1981                                                                                                                                                                                                                                                                                         |  |  |
| Power                | 400 amp 3 phase electrical supply                                                                                                                                                                                                                                                            |  |  |
| Parking              | 5 spaces                                                                                                                                                                                                                                                                                     |  |  |
| Loading              | (2) glass panel dock high doors                                                                                                                                                                                                                                                              |  |  |
| Lease Rate           | \$13.00/sq. ft NNN                                                                                                                                                                                                                                                                           |  |  |
| Features             | <ul> <li>Heated and air conditioned</li> <li>Separate meters for gas and electric.         Water prorated per SF.</li> <li>2nd floor offices, lounge, kitchen area, and 2nd bathroom with shower</li> <li>16' ceilings in warehouse area</li> <li>Close to Goose Creek Bike Path,</li> </ul> |  |  |
|                      | easy access from Foothills & Valmont                                                                                                                                                                                                                                                         |  |  |
| Terms                | Negotiable                                                                                                                                                                                                                                                                                   |  |  |